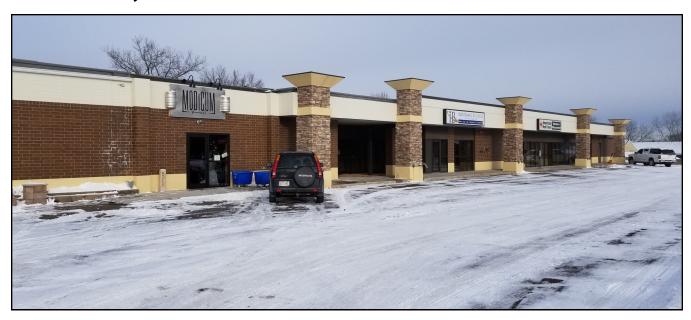

## MID TOWN PLAZA

Spooner Avenue - Atloona, Wisconsin 250 TO 3,000 SQUARE FEET AVAILABLE FOR LEASE

## Flex Use—Retail/Showroom, Warehouse or Office

Easy Access at Signalized
Intersection
Convenient Location on Major Highway
Between Eau Claire and Altoona

**Aerial View of Building** 

Mid States Development, Inc.