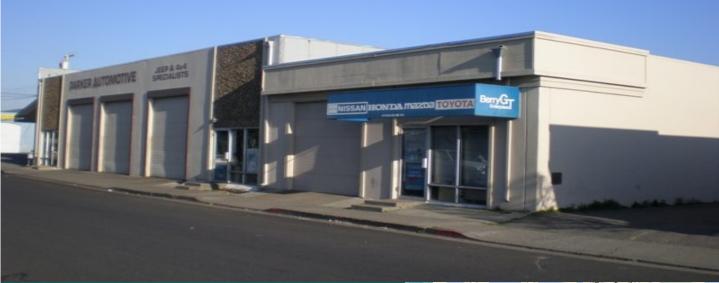

# FOR SALE

Warehouse Building 6,970 SF

# 50 Lisbon Street, San Rafael, CA

## **OWNER/USER OPPORTUNITY**

<u>Building size: +/- 6970 sf</u> <u>Lot size: +/- 13,335 sf</u> <u>Zoning: Core Canal Industrial/Office</u> <u>District</u>

Located in the Canal industrial area of San Rafael, this warehouse building is offered at a below-market price. 41 Belvedere St., San Rafael, a direct comparable to the subject building, sold in June 2019 for \$329/sf, v. \$265/sf for subject property (per Marin County records).

- 100% leased to three tenants on shortterm (1 year) leases
- Enclosed/fenced yard/parking
- High speed internet wired throughout building
- Easy access to highways 101 & 580
- Eight rollup doors
- Four bathrooms