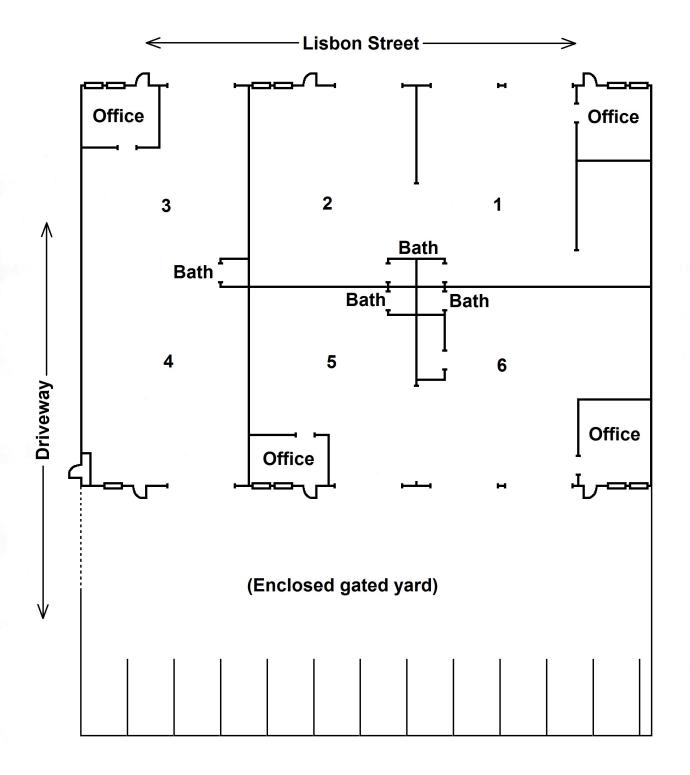

- 100% leased to three tenants on shortterm (1 year) leases
- Enclosed/fenced yard/parking
- High speed internet wired throughout building
- Easy access to highways 101 & 580
- Eight rollup doors
- Four bathrooms

### Lot and Building Plat 50 Lisbon Street San Rafael, CA

Dimensions are approximate and may not be to scale

50 Lisbon Street, San Rafael, CA Parcel 8-105-2