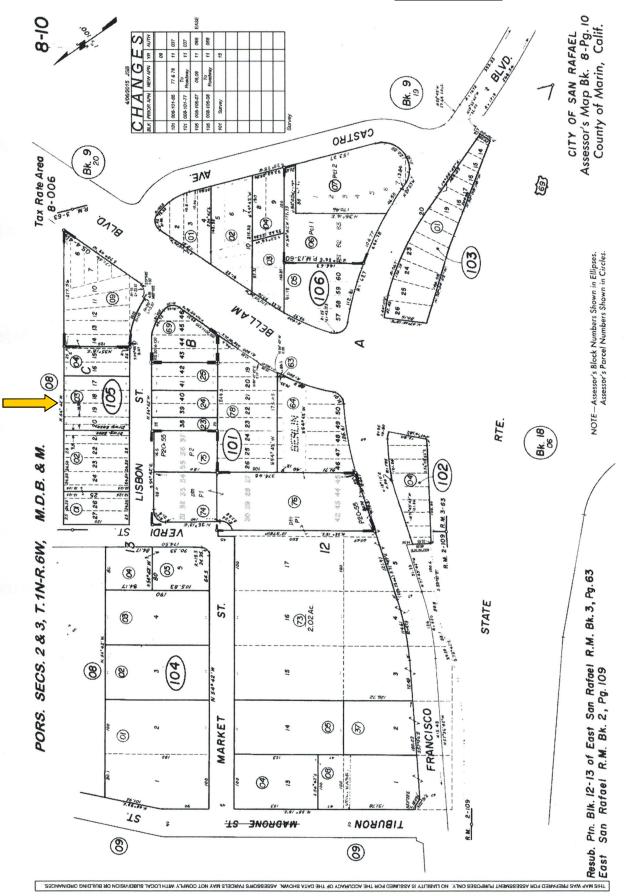

### Lot and Building Plat 50 Lisbon Street San Rafael, CA

Dimensions are approximate and may not be to scale

50 Lisbon Street, San Rafael, CA Parcel 8-105-2