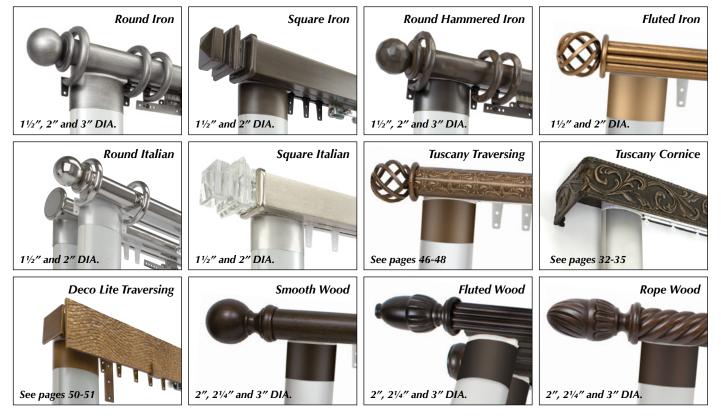

## TRAVERSING WITH SOMFY CHOOSE. TOUCH. RELAX.<sup>™</sup>





# Traversing with Somfy Motorization







Traversing with Somfy Motorization

### TRAVERSING WITH SOMFY OPTIONS

#### FASCIA OPTIONS



#### TRACK SYSTEMS

### RING OPTIONS



### ADDITIONAL INFORMATION



Miter Return Option Available (Additional charges apply)



Return Hook for Each Motor (Included in Set)



Finished Motor Sleeves (Included in Set)



Finished Pulley Sleeves (Included in Set)



Stationary Ring (Included in Sets with rings)

# Traversing with Somfy Motorization



With Somfy's Glydea<sup>™</sup> 60e motor, simply press a button on your wireless wall switch or hand-held remote control, and your motorized curtains open smoothly and quietly.

#### Smooth, Quiet & Powerful Operation:

- Radio frequency (RTS) drapery motor.
- Soft start and soft stop.
- Motor design and the use of a timing belt provides quiet operation (<44dBA).
- Adjustable speed: 4.9"/s to 7.86"/s.
- Traverses up to 132 lbs.

STRP1-PR