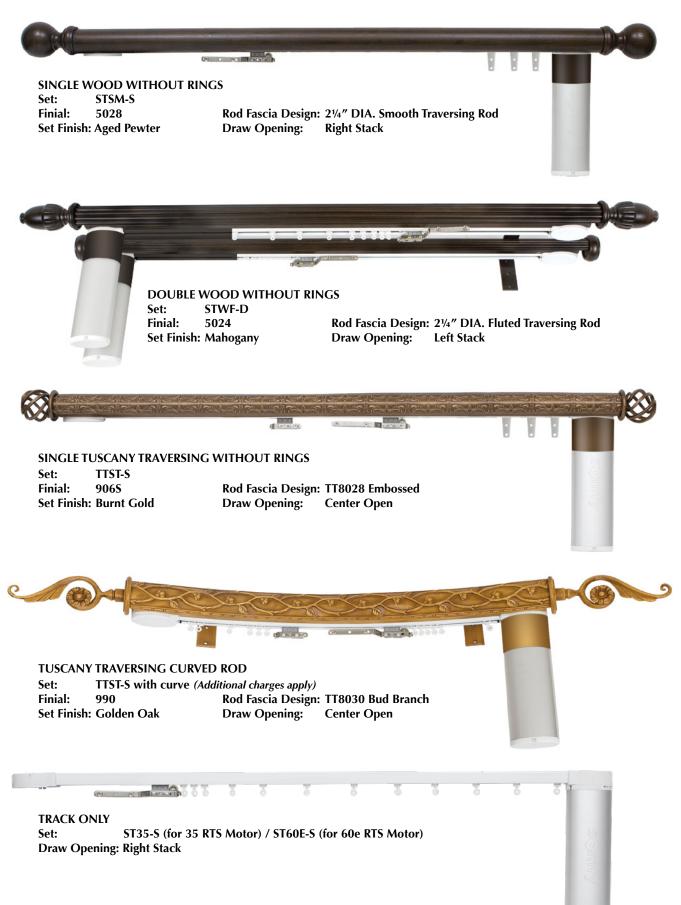

## TRAVERSING WITH SOMFY CHOOSE. TOUCH. RELAX.<sup>™</sup>





# Traversing with Somfy Motorization







Traversing with Somfy Motorization

### TRAVERSING WITH SOMFY OPTIONS

#### FASCIA OPTIONS



#### TRACK SYSTEMS

### RING OPTIONS



### ADDITIONAL INFORMATION



Miter Return Option Available (Additional charges apply)



Return Hook for Each Motor (Included in Set)



Finished Motor Sleeves (Included in Set)



Finished Pulley Sleeves (Included in Set)



Stationary Ring (Included in Sets with rings)

# Traversing with Somfy Motorization



With Somfy's Glydea<sup>™</sup> 60e motor, simply press a button on your wireless wall switch or hand-held remote control, and your motorized curtains open smoothly and quietly.

#### Smooth, Quiet & Powerful Operation:

- Radio frequency (RTS) drapery motor.
- Soft start and soft stop.
- Motor design and the use of a timing belt provides quiet ope