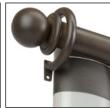

## TRAVERSING WITH SOMFY CHOOSE. TOUCH. RELAX.<sup>™</sup>





# Traversing with Somfy Motorization







Traversing with Somfy Motorization

### TRAVERSING WITH SOMFY OPTIONS

#### FASCIA OPTIONS



#### TRACK SYSTEMS

### RING OPTIONS



### ADDITIONAL INFORMATION



Miter Return Option Available (Additional charges apply)



Return Hook for Each Motor (Included in Set)



Finished Motor Sleeves (Included in Set)



Finished Pulley Sleeves (Included in Set)



Stationary Ring (Included in Sets with rings)

# Traversing with Somfy Motorization



With Somfy's Glydea<sup>™</sup> 60e motor, simply press a button on your wireless wall switch or hand-held remote control, and your motorized curtains open smoothly and quietly.

#### Smooth, Quiet & Powerful Operation:

- Radio frequency (RTS) drapery motor.
- Soft start and soft stop.
- Motor design and the use of a timing belt provides quiet operation (<44dBA).
- Adjustable speed: 4.9"/s to 7.86"/s.
- Traverses up to 132 lbs.

STRP1-PR

1 Track

1 Channel

STRP1-SS 1 Track / 1 Channel Silver Star Finish

STRP5-PR

1-5 Tracks

5 Channels

#### Easy Installation and Use:

- Spring loaded one-touch hardware.
- Moto