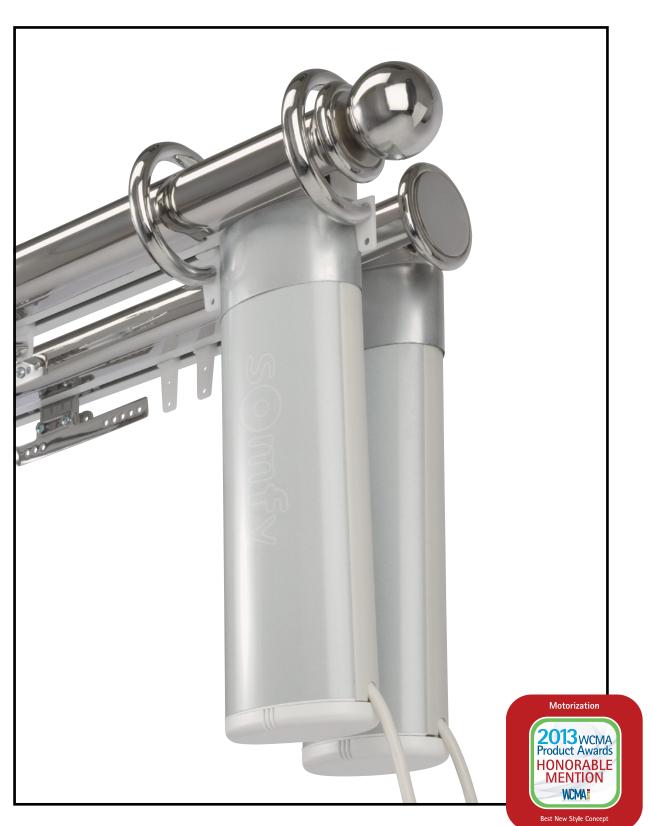

# Traversing with Somfy Motorization

With Somfy's Glydea<sup>™</sup> 60e motor, simply press a button on your wireless wall switch or hand-held remote control, and your motorized curtains open smoothly and quietly.

#### Smooth, Quiet & Powerful Operation:

- Radio frequency (RTS) drapery motor.
- Soft start and soft stop.
- Motor design and the use of a timing belt provides quiet operation (<44dBA).
- Adjustable speed: 4.9"/s to 7.86"/s.
- Traverses up to 132 lbs.

#### Easy Installation and Use:

- Spring loaded one-touch hardware.
- Motor can also be installed to the right or left side of the track.
- Motor plugs directly into a standard 110 V AC duplex wall outlet (comes with 10ft. plug).
- Compatible with Pinch Pleat or RippleFold® curtains.
- "My Function" allows user to set a preferred drapery openness position for easy access.
- "Touch Motion" with two sensitivity settings activates the motorized drapery simply by pulling on the fabric.
- Manual override disengages the motor. This is ideal for power outages and protects fabric from damage.