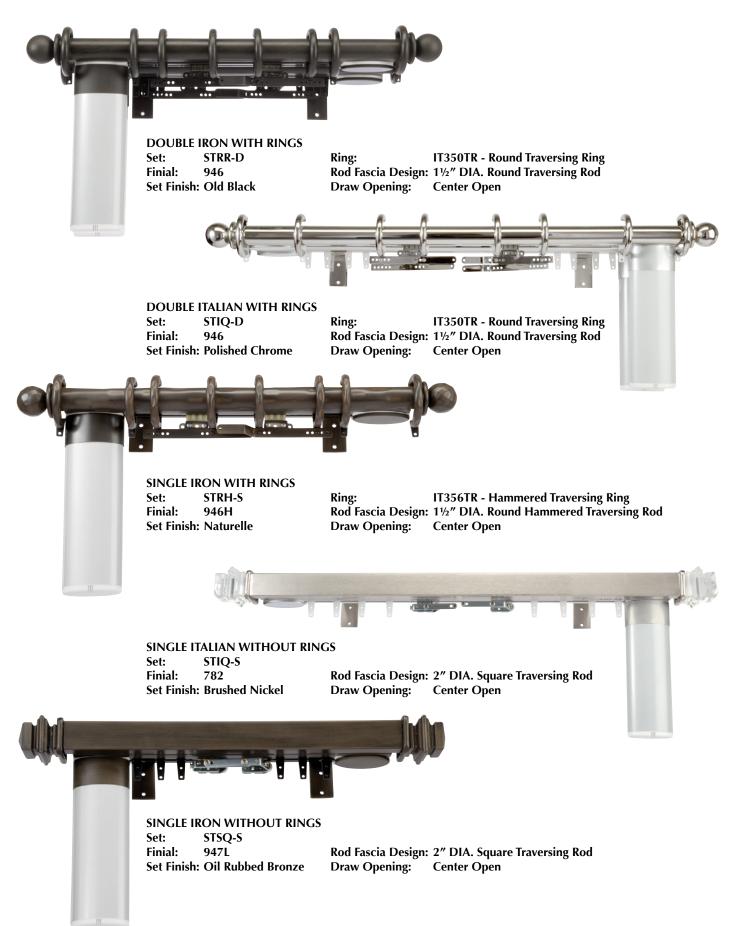

## TRAVERSING WITH SOMFY CHOOSE. TOUCH. RELAX.<sup>™</sup>





# Traversing with Somfy Motorization







Traversing with Somfy Motorization

### TRAVERSING WITH SOMFY OPTIONS

#### FASCIA OPTIONS



#### TRACK SYSTEMS

### RING OPTIONS



### ADDITIONAL INFORMATION



Miter Return Option Available (Additional charges apply)



Return Hook for Each Motor (Included in Set)



Finished Motor Sleeves (Included in Set)



Finished Pulley Sleeves (Included in Set)



Stationary Ring (Included in Sets with rings)

# Traversing with Somfy Motorization



With Somfy's Glydea<sup>™</sup> 60e motor, simply press a button on your wireless wall switch or hand-held remote control, and your motorized curtains open smoothly and quietly.

#### Smooth, Quiet & Powerful Operation:

- Radio frequency (RTS) drapery motor.
- Soft start and soft stop.
- Motor design and the use of a timing belt provides quiet