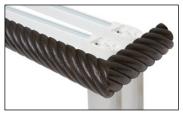

## TRAVERSING WITH SOMFY CHOOSE. TOUCH. RELAX.<sup>™</sup>





# Traversing with Somfy Motorization







Traversing with Somfy Motorization

### TRAVERSING WITH SOMFY OPTIONS

#### FASCIA OPTIONS



#### TRACK SYSTEMS

### RING OPTIONS



### ADDITIONAL INFORMATION



Miter Return Option Available (Additional charges apply)



Return Hook for Each Motor (Included in Set)



Finished Motor Sleeves (Included in Set)



Finished Pulley Sleeves (Included in Set)



Stationary Ring (Included in Sets with rings)

# Traversing with Somfy Motorization



With Somfy's Glydea<sup>™</sup> 60e motor, simply press a button on your wireless wall switch or hand-held remote control, and your motorized curtains open smoothly and quietly.

#### Smooth, Quiet & Powerful Operation:

- Radio frequency (RTS) drapery motor.
- Soft start and soft stop.
- Motor design and the use of a timing belt provides quiet operation (<44dBA).
- Adjustable speed: 4.9"/s to 7.86"/s.
- Traverses up to 132 lbs.

STRP1-PR

1 Track

1 Channel

STRP1-SS 1 Track / 1 Channel Silver Star Finish

S