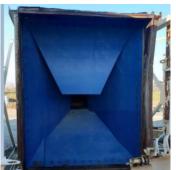

## Used Equipment: Six 10'6"x12' Cold Feed Bins

- Six 10'6"x12' Cold Feed Bins
- 2' Belt
- 12'4" Tall
- 10'8" Wide at bottom
- Lined with UMHW

- All equipment subject to prior sale.
- RSB strives to ensure the accuracy of all listings, but all listings are
  - "as-is, where-is," with no implied warranty.
- All buyers are encouraged to inspect equipment personally to verify accuracy.
- All information contained in this listing sheet is confidential. It is the property of RBS and is not to be shared.
  - Road Builders Supply, LLC accepts no liability for the accuracy of the above listing.