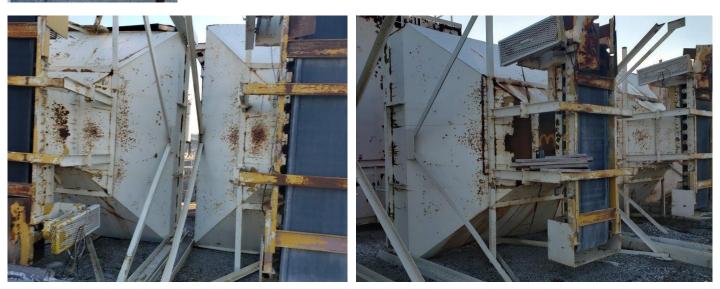

## Used Equipment: Six 10'6"x12' Cold Feed Bins

- Six 10'6"x12' Cold Feed Bins
- 2' Belt
- 12'4" Tall
- 10'8" Wide at bottom
- Lined with UMHW

- All equipment subject to prior sale.
- RSB strives to ensure the accuracy of all listings, but all listings are
  - "as-is, where-is," with no implied warranty.
- All buyers are encouraged to inspect equipment personally to verify accuracy.
- All information contained in this listing sheet is confidential. It is the property of RBS and is not to be shared.
  - Road Builders Supply, LLC accepts no liability for the accuracy of the above listing.