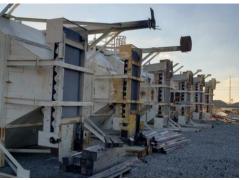

## Used Equipment: Six 10'6"x12' Cold Feed Bins

- Six 10'6"x12' Cold Feed Bins
- 2' Belt
- 12'4" Tall
- 10'8" Wide at bottom
- Lined with UMHW

- All equipment subject to prior sale.
- RSB strives to ensure the accuracy of all listings, but all listings are
  - "as-is, where-is," with no implied warranty.
- All buyers are encouraged to inspect equipment personally to verify accuracy.
- All information contained in this listing sheet is confidential. It is the property of RBS and is not to be shared.
  - Road Builders Supply, LLC accepts no liability for the accuracy of the above listing.