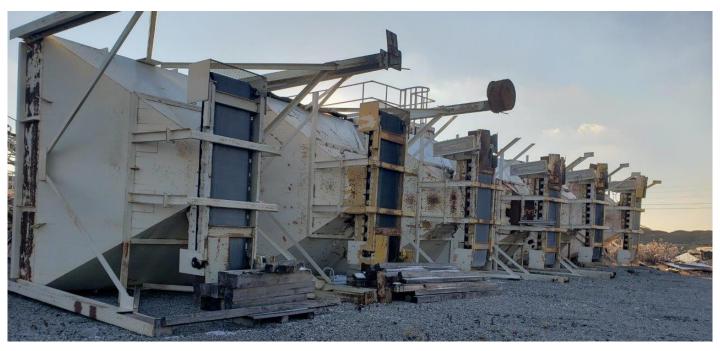

## Used Equipment: Six 10'6"x12' Cold Feed Bins

- Six 10'6"x12' Cold Feed Bins
- 2' Belt
- 12'4" Tall
- 10'8" Wide at bottom
- Lined with UMHW

- All equipment subject to prior sale.
- RSB strives to ensure the accuracy of all listings, but all listings are
  - "as-is, where-is," with no implied warranty.
- All buyers are encouraged to inspect equipment personally to verify accuracy.
- All information contained in this listing sheet is confidential. It is the property of RBS and is not to be shared.
  - Road Builders Supply, LLC accepts no liability for the accuracy of the above listing.