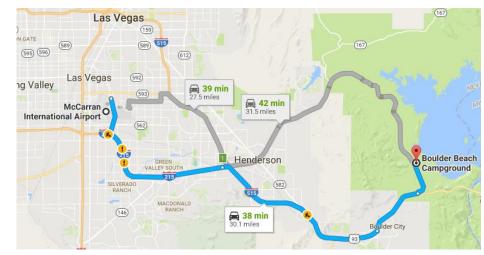

### Day 1 & 7 Camping - June 24<sup>th</sup> – Saturday

Troop 31 Big Trip itinerary – June 24<sup>th</sup>

- 1. Arrive in Las Vegas at 5pm
- 2. Pick up Vans
- 3. Drive to Boulder Beach

Troop 31 Big Trip itinerary – June 25<sup>th</sup>

### June 30<sup>th</sup> – Friday

702-293-8906 June 24<sup>th</sup> 29 people \$80/night \$20/vehicle

Group Camp site

- Boulder Beach Campground
- Water shoes to swim

\$140 for the site and vehicles