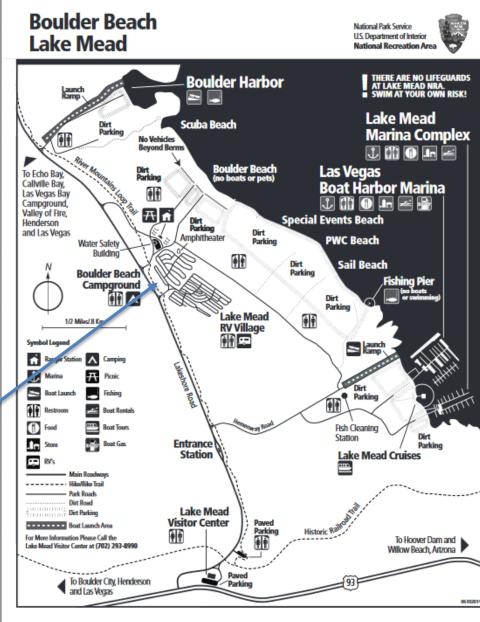

### June 30<sup>th</sup> – Friday

702-293-8906 June 24<sup>th</sup> 29 people \$80/night \$20/vehicle

Group Camp site

- Boulder Beach Campground
- Water shoes to swim

\$140 for the site and vehicles

### Hover Dam – Day 2

June 25<sup>th</sup>

Pricing -

\$5 ticket for scouts

\$10 to park

Pay when arrive.

jbox@denisonparking.com

Spoke to Denny – email the group reservation form