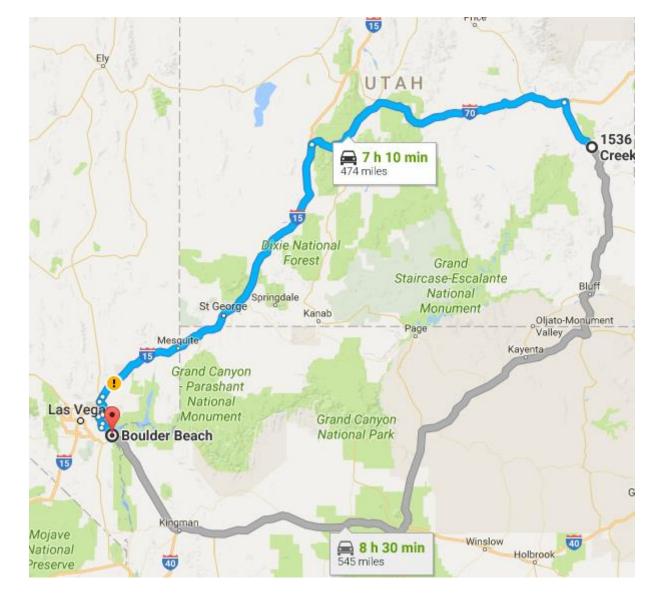

#### Troop 31 Big Trip Itinerary

Flight Information

Southwest 578 24JUN Rochester to Baltimore 12:15p – 1:20p 2811 Baltimore to Las Vegas 2:50p - 4:55p

Southwest 2813 01JUL Las Vegas to Baltimore 6:15a – 1:55p 2922 Baltimore to Rochester 3:30p - 4:40p