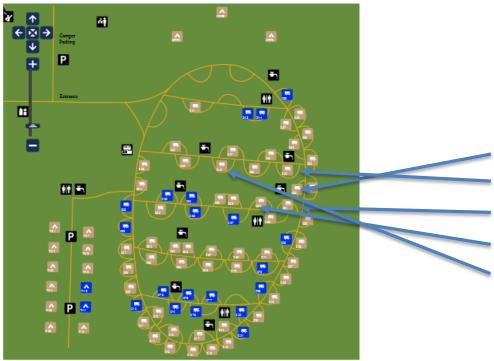

### https://www.recreation.gov/

| Site Number | Reservation# |
|-------------|--------------|
| 26          | 2-37006347   |
| 23          | 2-37004408   |
| 21          | 2-37004406   |
| 22          | 2-37004407   |
| 19          | 2-37004405   |