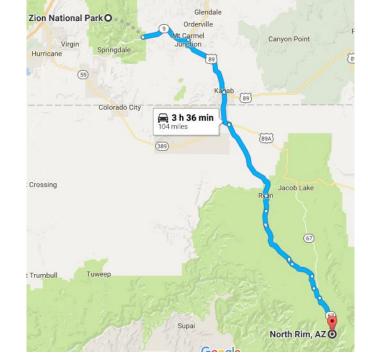

# Day 2 Camping - June 25<sup>th</sup> – Sunday.

Travel 3.5 – 4.5 hours Zion National Park

5 sites @ 20/site - \$100 (paid by Credit Card)