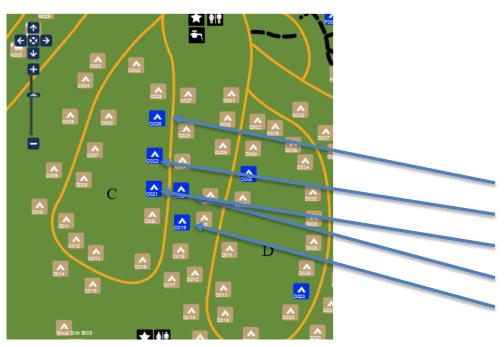

# Day 2 Camping - June 25<sup>th</sup> – Sunday.

Travel 3.5 – 4.5 hours Zion National Park

5 sites @ 20/site - \$100 (paid by Credit Card)

### https://www.recreation.gov/

| Site Number | Reservation# |
|-------------|--------------|
| 26          | 2-37006347   |
| 23          | 2-37004408   |
| 21          | 2-37004406   |
| 22          | 2-37004407   |
| 19          | 2-37004405   |