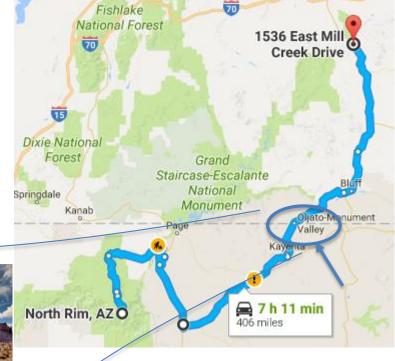

. Mules may                                                                                    | Coconino Overlook  | 1.4 miles<br>2.3 km    | 1-2 hours          | 800 feet<br>245 m   | No water<br>Expansive view                                           |
| be encountered. In the spring, trail opening may<br>be delayed for repairs.                                                                                                                                                                    | Supai Tunnel       | 4 miles<br>6.4 km      | 3-4 hours          | 1,450 feet<br>445 m | Water<br>May–October                                                 |

Grand Canyon National Park Trip Planner 13

### Day 4 Travel - June 27<sup>th</sup> – Tues. Travel to Moab Utah

#### MONUMENT VALLEY







#### Monument Valley

There is only one main road through Monument Valley, US 163, which links Kayenta, AZ with US 191 in Utah. The stretch approaching the AZ/UT border from the north gives the most famous image of the valley, and possibly of the whole Southwest - a long straight empty road leads across flat desert towards the 1,000 foot high stark red cliffs on the horizon, curving a way just in front. The highway cuts through the mesas at **Monument Pass**, near which several dirt tracks leave both east and west and criss-cross the red sandy landscape, offering a more close up appreciation of the rock formations, although these roads lead to Navajo residences s o some discretion is necessary when visiting. This is also a good area for hiking, though there are no official trails. One po