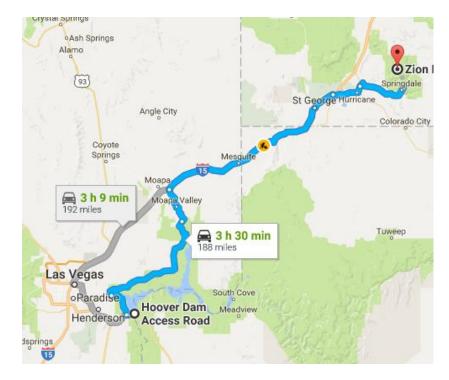

# Day 2 Camping - June 25<sup>th</sup> – Sunday.

Travel 3.5 – 4.5 hours Zion National Park

5 sites @ 20/site - \$100 (paid by Credit Card)