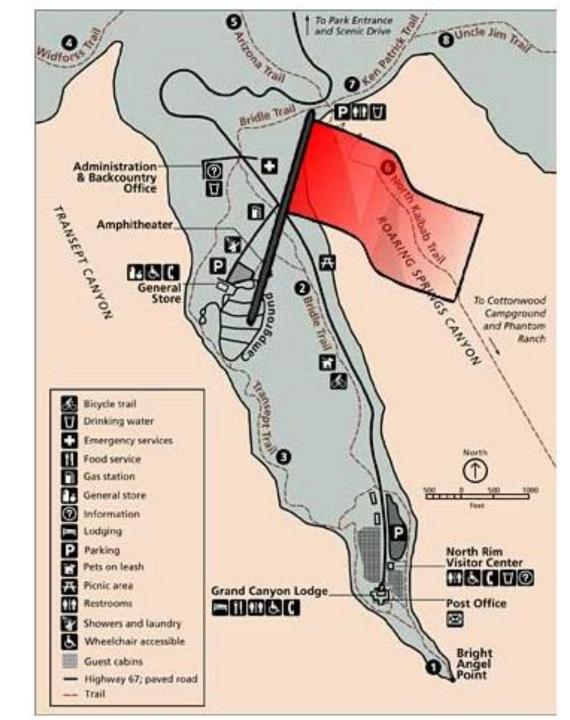

### Hover Dam – Day 2

June 25<sup>th</sup>

Pricing -

\$5 ticket for scouts

\$10 to park

Pay when arrive.

jbox@denisonparking.com

Spoke to Denny – email the group reservation form

HOOVER DAM POWERPLANT TOUR APPLICATION FOR YOUTH GROUPS (K-12th grade or age equivalent)

\*\*\*DUE TO SECURITY RESTRICTIONS, NO BAGGAGE OR LUGGAGE IS PERMITTED ON BUSES\*\*\* No food or drinks (except water) are allowed on the tour.