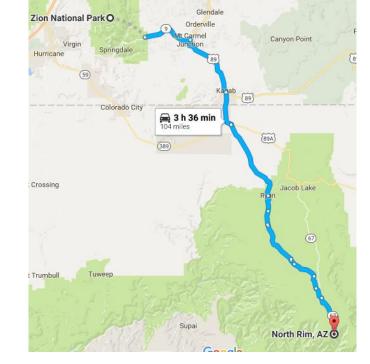

y 1 hour<br>1.0 / 1.6   Taylor Creek Trail<br>Kolob Canyors Road 4 hours<br>5.0 / 8.0   Timber Creek<br>Overlook Trail 0.5 hour<br>1.0 / 1.6 | Watchman Trail<br>Zion Canyon<br>Visitor Center2 hours<br>2.7 / 4.3368 / 112Sand Bench Trail<br>Zion Lodge5 hours<br>7.6 / 12.2466 / 142Upper Emeraid<br>Pool Trail<br>Zion Lodge1 hour<br>1.0 / 1.6360 / 110Kayenta Trail<br>The Grotto2 hours<br>2.0 / 3.2150 / 46Canyon Overlook<br>Trail<br>Zion-Mt. Carmel Hwy1 hour<br>1.0 / 1.6163 / 50Taylor Creek Trail<br>Kolob Canyons Road4 hours<br>5.0 / 8.0450 / 137Timber Creek<br>Overlook Trail<br>1.0 / 1.60.5 hour<br>1.0 / 1.6100 / 30 |

### Day 3 Camping - June 26<sup>th</sup> – Mon.

Travel 3.5 – 4.5 hours North Rim of Grand Canyon

5 sites @ 18/site - \$90 (paid by Credit Card)

https://www.recreation.gov/





| Site Number | Reservation # |
|-------------|---------------|
| 33          | 2-36984233    |
| 51          | 2-36984234    |
| 61          | 2-36984236    |
| 59          | 2-36984235    |
| 48          | 2-36983005    |

#### https://www.visitstgeorge.com/camping/

#### Grand Canyon Camping – Day 3



The North Rim is over 8000 feet/2438 m. in elevation.

Ranger: 928-638-7888 or 928-638-7814.





Program: Hiking and Sight Seeing



Ranger: 928-638-7888 or 928-638-7814.

### North Rim

The North Rim is over 8000 feet/2438 m. in elevation.



#### Grand Canyon Camping – Day 3



### Ranger: 928-638-7888 or 928-638-7814.

#### Program: Hiking and Sight Seeing



trip-planner-grca-Copy.pdf

The North Rim is over 8000 feet/2438 m. in elevation.

| North Rim