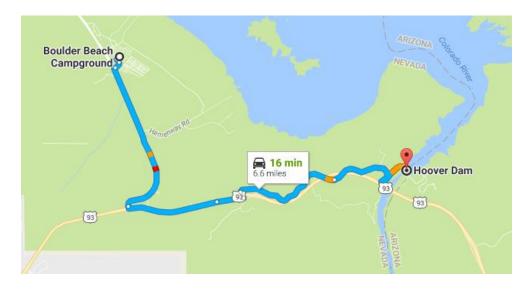

- 1. Drive to Boulder Dam
- 2. Leave Campsite at 8am
- 3. Arrive at Hoover Dam 8:30 ish
- 4. 3 hours at Dam
- 5. Lunch

### Hover Dam – Day 2

June 25<sup>th</sup>

Pricing -

\$5 ticket for scouts

\$10 to park

Pay when arrive.

jbox@denisonparking.com

Spoke to Denny – email the group reservation form