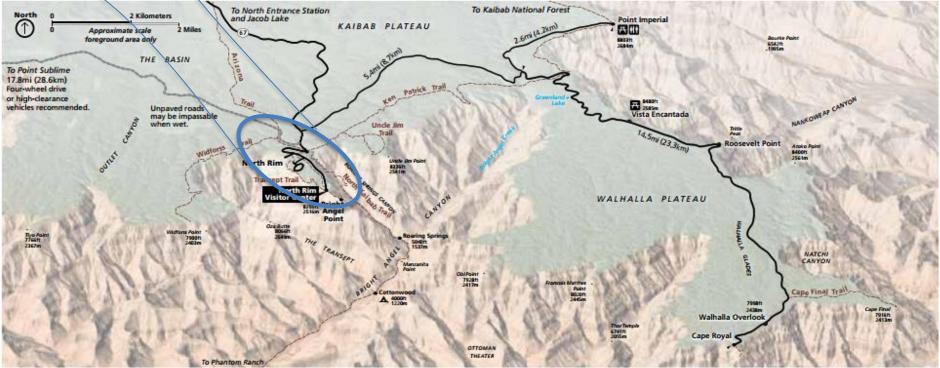

### Hover Dam – Day 2

June 25<sup>th</sup>

Pricing -

\$5 ticket for scouts

\$10 to park

Pay when arrive.

jbox@denisonparking.com

Spoke to Denny – email the group reservation form

HOOVER DAM POWERPLANT TOUR APPLICATION FOR YOUTH GROUPS (K-12th grade or age equivalent)

\*\*\*DUE TO SECURITY RESTRICTIONS, NO BAGGAGE OR LUGGAGE IS PERMITTED ON BUSES\*\*\* No food or drinks (except water) are allowed on the tour.