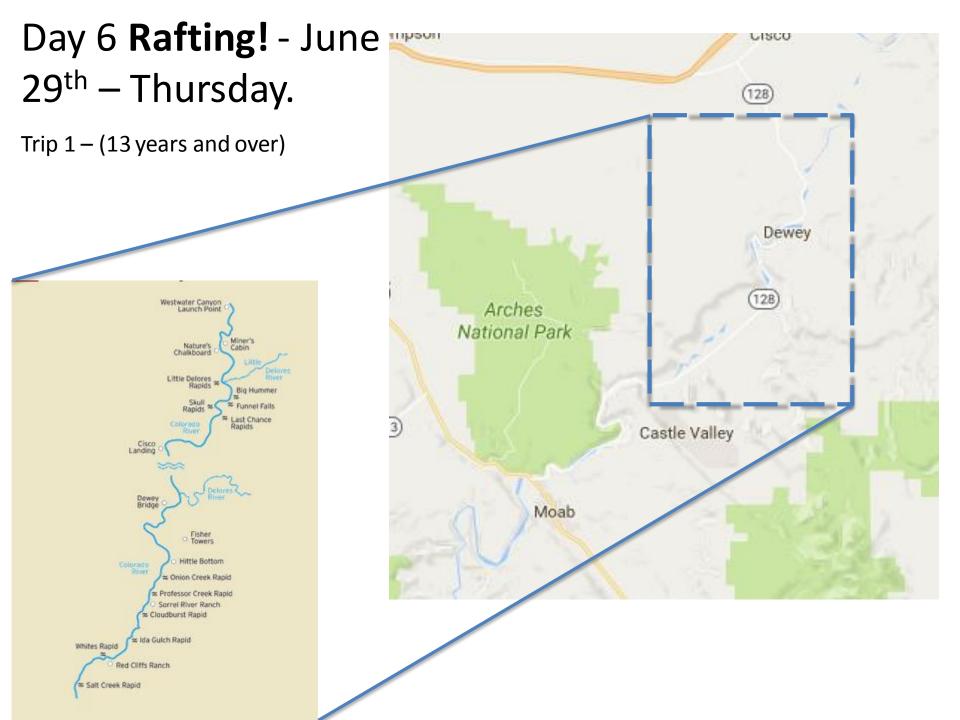

#### See Colorado River Map >

Westwater Canfon is exciting class III and IV rated whitewater. Trip has a great mix of whitewater action and unique scener onlo found in certain parts of Westwater Canfon. Minimum age: 12 fears old.

- . Lunch, snacks and drinks provided
- · Bring water bottle & sunscreen.
- · Rates listed do not include a 3% access fee.

NOTE: Minimum weight limit: 60 lbs. Maximum chest size: 66 inches

### HOTO »

| Adult:  | Youth:   |  |  |
|---------|----------|--|--|
| AGES    | AGES     |  |  |
| 16+     | 12-16    |  |  |
| \$180   | \$180    |  |  |
| Meets:  | Returns: |  |  |
| 7:30 AM | 6:00 PM  |  |  |

#### BOOK NOW

TOLL FREE 866-904-1163 435-259-7019 LOCAL

TIP: Package this rafting adventure with lodging and other activities on a Westwater Multi-Sport Trip



Day 7 Drive Back to Las Vegas -June 30<sup>th</sup> – Sunday.

#### **Boulder Beach**





### https://www.visitstgeorge.com/camping/

### Day 1 & 7 Camping - June 24<sup>th</sup> – Saturday

### June 30<sup>th</sup> – Friday

702-293-8906 June 24<sup>th</sup> 26 people \$80/night \$20/vehicle



Group Camp site

- Boulder Beach Campground
- Water shoes to swim

\$140 for the site and vehicles



### Last Day – July 1<sup>st</sup> – Saturday

### Southwest 2813 01JUL Las Vegas to Baltimore 6:15a - 1:55p

Baltimore to Rochester 3:30p - 4:40p