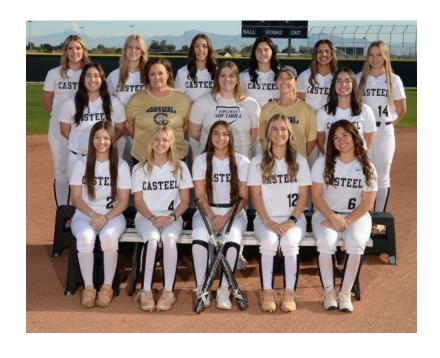

#### **CASTEEL HIGH SCHOOL**

| Castee | -1 1 1 | 1911 | JCHO | OI |       |  |
|--------|--------|------|------|----|-------|--|
| 0.4004 | _      |      | _    | _  | <br>_ |  |

24901 South Power Road, Queen Creek, Arizona

Enrollment: 3,269

Casteel High School

School Colors: Navy, Vegas Gold

School Mascot: Colts

Division/Conference: AZ 5A San Tan

Principal: Jayson Phillips

Athletic Director: Ryan Ridenour Head Coach: Jessica Parra Bonilla

Asst. Coaches: Tiffany Mondhink

Recent History: 2020-2021 14-4 Overall

Expectations: We have 11 returning player, 7 seniors (3 unsigned seniors). We expect to compete and

challenge ourselves. We will fight hard as a TEAM

and support each other every inning.

Top Returnees: Reagan Terwilliger, Kadyn Venson, Haylee Kuss, Bailey, Dominguez, Rachel Campos,

Myiah Pike, Allison Perry

College Commitments: Reagan Terwilliger, University of Buffalo, Kadyn Venson, Central Arizona College, and Allison Perry, Bethel College

| #  | Player            | <u>Grade</u> |
|----|-------------------|--------------|
| 2  | Rachel Campos     | 12           |
| 3  | Myiah Pike        | 12           |
| 4  | Paige Fuller      | 10           |
| 5  | Isabel Rodriguez  | 11           |
| 6  | Gabriela Magana   | 11           |
| 7  | Allison Perry     | 12           |
| 8  | Giada Hess        | 10           |
| 9  | Bailey Domingue   | z 12         |
| 10 | Audra Ashton      | 11           |
| 12 | Kadyn Venson      | 12           |
| 14 | Reagan Terwillige | er 12        |
| 15 | Faith Helmandoll  | ar 11        |
| 16 | Haylee Kuss       | 12           |