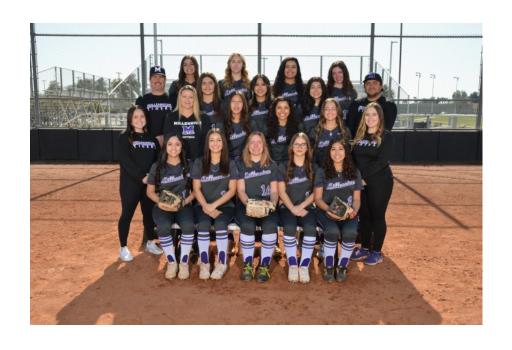

#### MILLENNIUM HIGH SCHOOL

Millennium High School

Goodyear, Arizona

**Enrollment:** 

School Colors: Purple and Black

School Mascot: Tigers

Division/Conference: 5A

Principal: Nichole Bundy

Athletic Director: Remigio Gordillo

Head Coach: Shelby Sauceda

Asst. Coaches: Hailey Hughes, Gene Bennett, Gilbert

Saudeda, Conner Hughes and Sabrina Holland

Recent History:

**Expectations:** 

Top Returnees: Emily Hanniff, Erica Estrada, Victoria

Byrum, Madison Wright

College Commitments: Sydnee Levandowski and

Cyan Ramos