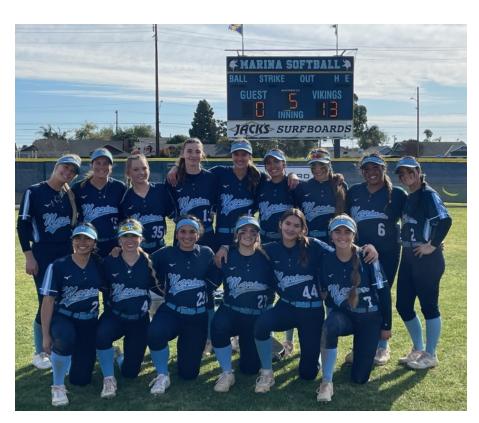

# **MARINA HIGH SCHOOL**

| Marina | Hiah | School |
|--------|------|--------|
|        |      |        |

15871 Springdale St, Huntington Beach, CA.

Enrollment: 2300

School Colors: Navy, White, Gold

School Mascot: Vikings Division/Conference: 2

Principal: Dr. Morgan Smith

Athletic Director: Nick Rachlin

Head Coach: Shelly Luth and Dan Hay

Asst. Coaches: Amanda Freed, Art Cordova, and

Vidal Stone

Top Returnees: Makayla Mathis, Anaya Togia,

Averie Prescott, Rylee Gonzalez

Top Freshman: Mia Valbuena, Avi Valbuena, and

Abby DiBenedetto

College Commitments: Makayla Mathis, Eastern Kentucky, and Heather Nugent, Trinity University

| # Play | Grade             |    |
|--------|-------------------|----|
| 2      | Averie Prescott   | 12 |
| 3      | Courtney Hames    | 10 |
| 4      | Dempsey Wood      | 12 |
| 5      | Avi Valbuena      | 09 |
| 6      | Anaya Togia       | 12 |
| 7      | Elizabeth Byer    | 10 |
| 9      | Rachel Ruiz       | 10 |
| 11     | Coral Piramo      | 11 |
| 12     | Rylee Gonzalez    | 11 |
| 13     | Gianna Halchishak | 10 |
| 15     | Heather Nugent    | 12 |
| 23     | Halle Piramo      | 09 |
| 27     | Makayla Mathis    | 12 |
| 29     | Gabby DiBenedetto | 09 |
| 35     | Kincey Wilson     | 10 |
| 44     | Mia Valhuena      | 09 |