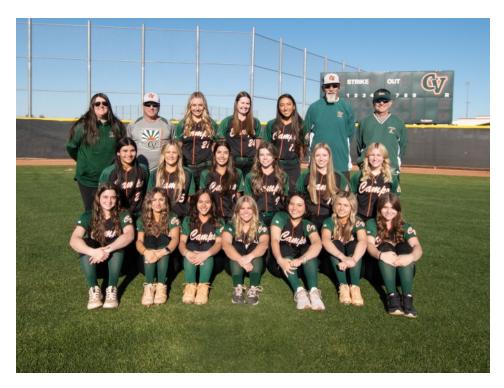

#### **CAMPO VERDE HIGH SCHOOL**

Campo Verde High School

3870 S Quartz St, Gilbert, AZ 85297

Enrollment: 2,018

School Colors: Dark Green and Copper

School Mascot: Coyotes

Division/Conference: 5A - San Tan Region

Principal: Tyler Dumas

Athletic Director: Max Ragsdale

Head Coach: Joe Delsante

Asst. Coaches: Brandi Wilson, Stu Graber, John

Scudellari

Recent History: 21-22 Season - State Division Rank: 11, Competed in the state tournament, 3 players named 1st team all region, 2 players named to 2nd

team all region

Expectations: The team expects to make a strong

run towards the state playoffs.

Top Returnees: Alexis Gephart, Addison Gavigan,

and Kyla Kim

College Commitments: Alexis Gephart, Metro State

University, Denver, CO

| Team | Roster |
|------|--------|
|------|--------|

| #  | Player           | Grade |
|----|------------------|-------|
| 1  | Kyla Kim         | 11    |
| 2  | Isabella Loyola  | 11    |
| 3  | Julia Johnson    | 11    |
| 4  | Brooklyn Giefski | 10    |
| 5  | Addison Gavigan  | 11    |
| 7  | Alexis Gephart   | 12    |
| 8  | Brennan Reid     | 10    |
| 9  | Rylan Renowden   | 10    |
| 10 | Anna Zehring     | 09    |
| 11 | Naomi Johnson    | 11    |
| 12 | Makenna McNutt   | 10    |
| 14 | Abby Davis       | 10    |
| 15 | Kailee Kapuras   | 11    |
| 16 | Kelsey Barlet    | 11    |
| 17 | Tamryn Tucker    | 11    |
| 18 | Baylee Peters    | 09    |
|    |                  |       |