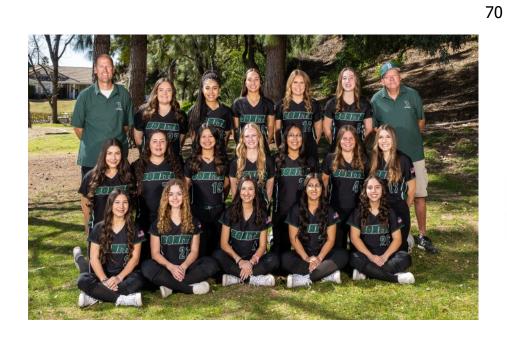

# **MOHAVE HIGH SCHOOL**

Mohave High School

2251 Highway 95, Bullhead City, AZ

Enrollment: 1,102

School Colors: Green and Vegas Gold

School Mascot: Thunderbird

Division/Conference: 4A Grand Canyon Region

Principal: Gina Covert

Athletic Director: Ivan Brown

Head Coach: James Collins

Asst. Coaches: Steve Lujan, Ron Welt and

Dave Farnham

Recent History:

**Expectations:** 

Top Returnees: Melissa Rodriguez

**College Commitments:** 

| Player             | Grade |
|--------------------|-------|
| Kyleigh Miranda    | 09    |
| Alyssa Donegan     | 09    |
| Gracen Dover       | 10    |
| Kaydence Farnham   | 10    |
| Ashlynn Ferguson   | 10    |
| Abigail Lopez      | 10    |
| Alina Miranda      | 11    |
| Gisell Bojorquez   | 11    |
| Lilliana Acevedo   | 11    |
| Marley Berumen     | 11    |
| Adoraly Soto-Ortiz | 11    |
| Melissa Rodriguez  | 12    |
|                    |       |