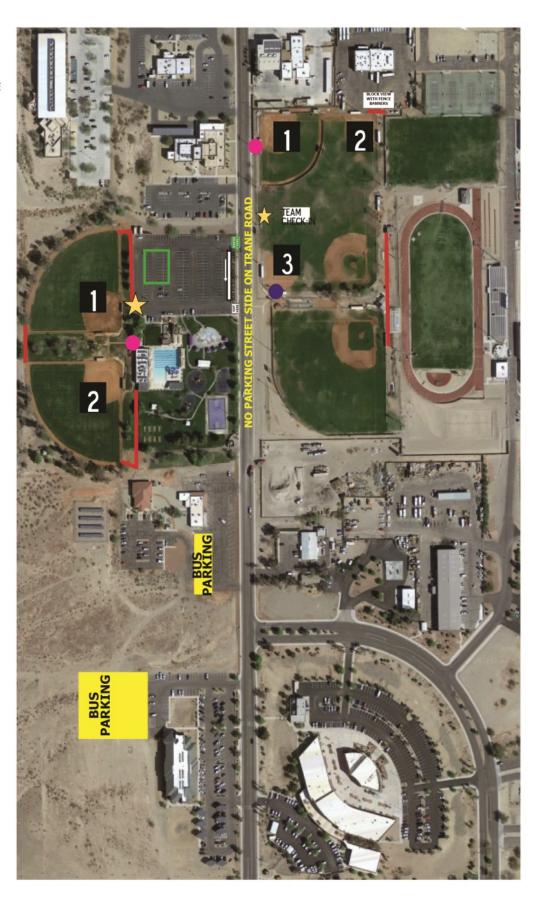

#### **DKTOC MAP KEY**

BUS PARKING AREAS

BUS PICKUP/DROP OFF ZONE

CASHLESS ENTRY

CASH & CASHLESS ENTRY

FENCING/BARRICADE

UMPIRE TAILGATE AREA

VENDOR AREA

MAP LOCATION: MOHAVE HIGH SCHOOL/KEN FOVARGUE PARK 2255 TRANE ROAD, BULLHEAD CITY, AZ 86442