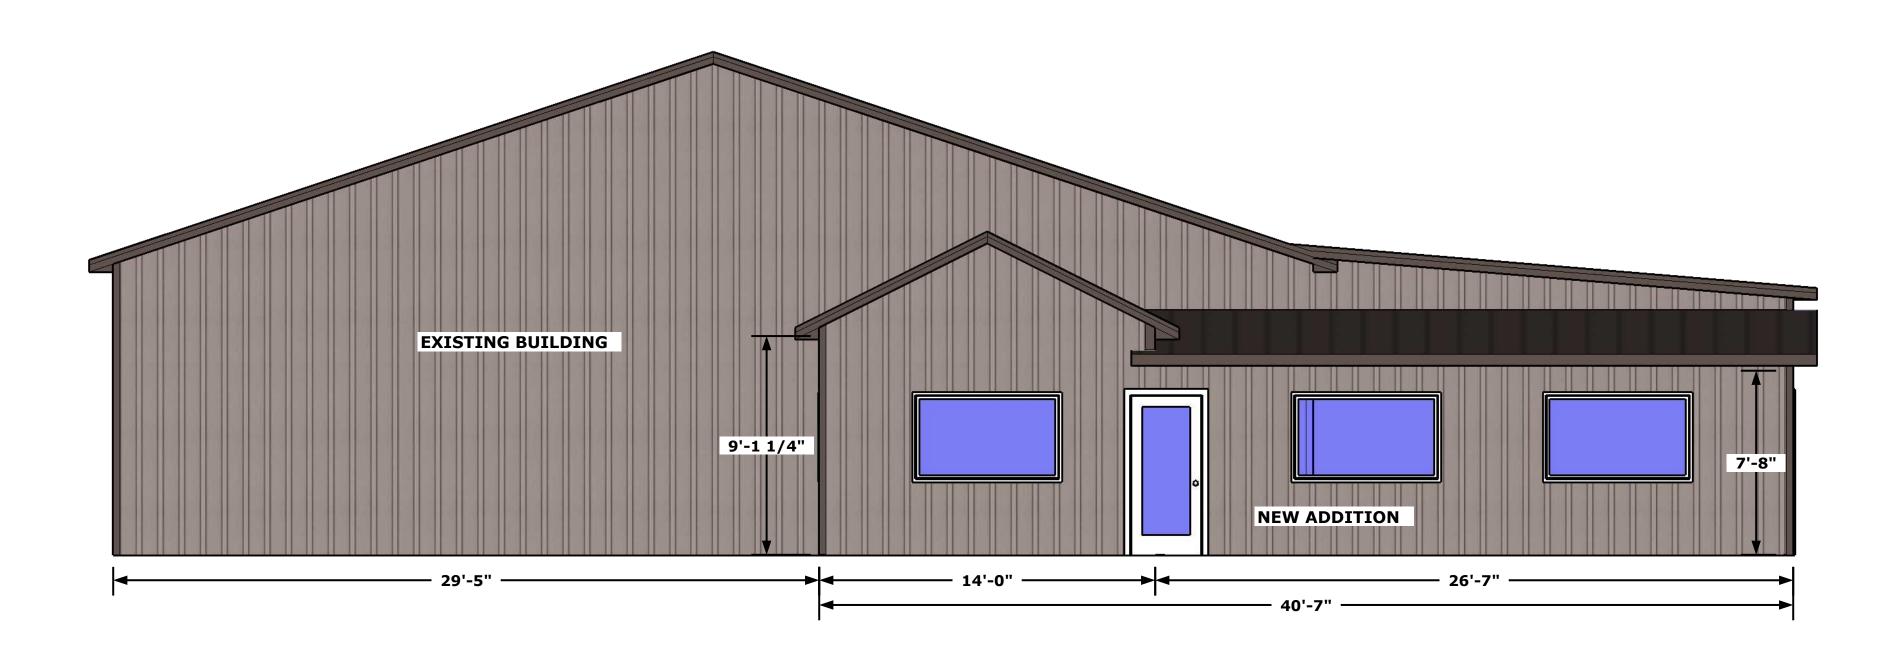

## **ELEVATION VIEW**

1/4" = 1' SCALE

NOTE:
ADDITION WILL BE LOCATED UNDER AN
EXISTING ROOF, AND WILL HAVE NO SNOW LOAD.
ADDITION WILL BUILT ON TOP OF AN EXISTING
5" CONCRETE SLAB.

Yutzy Custom Structures 24917 N HWY 169 785-448-2191 www.yutzyconstruction

DocuSign Envelope ID: 503055CA-5C77-4502-A570-16F36BC0407B **Dutch Country Cafe** 

10'x40'-7" Stud Wall Addition

Building Colors:
Siding: Taupe
Trim: Burnished Slate
Roof: Burnished Slate

Wainscoating: N/A
Doors: N/A
Misc. Standing Seam Metal on Roof & Board & Baton Siding