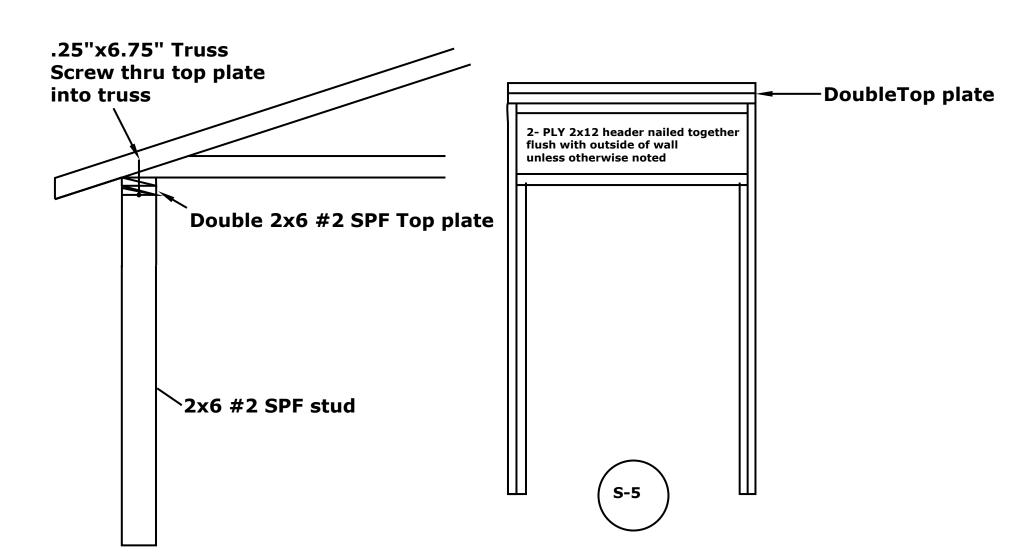

## Below Eave Lean-to Section w/studwall

NOTE:

ADDITION WILL BE LOCATED UNDER AN EXISTING ROOF, AND WILL HAVE NO SNOW LOAD. ADDITION WILL BUILT ON TOP OF AN EXISTING 5" CONCRETE SLAB.

Typical header and top plate design w/screw (Not to Scale)