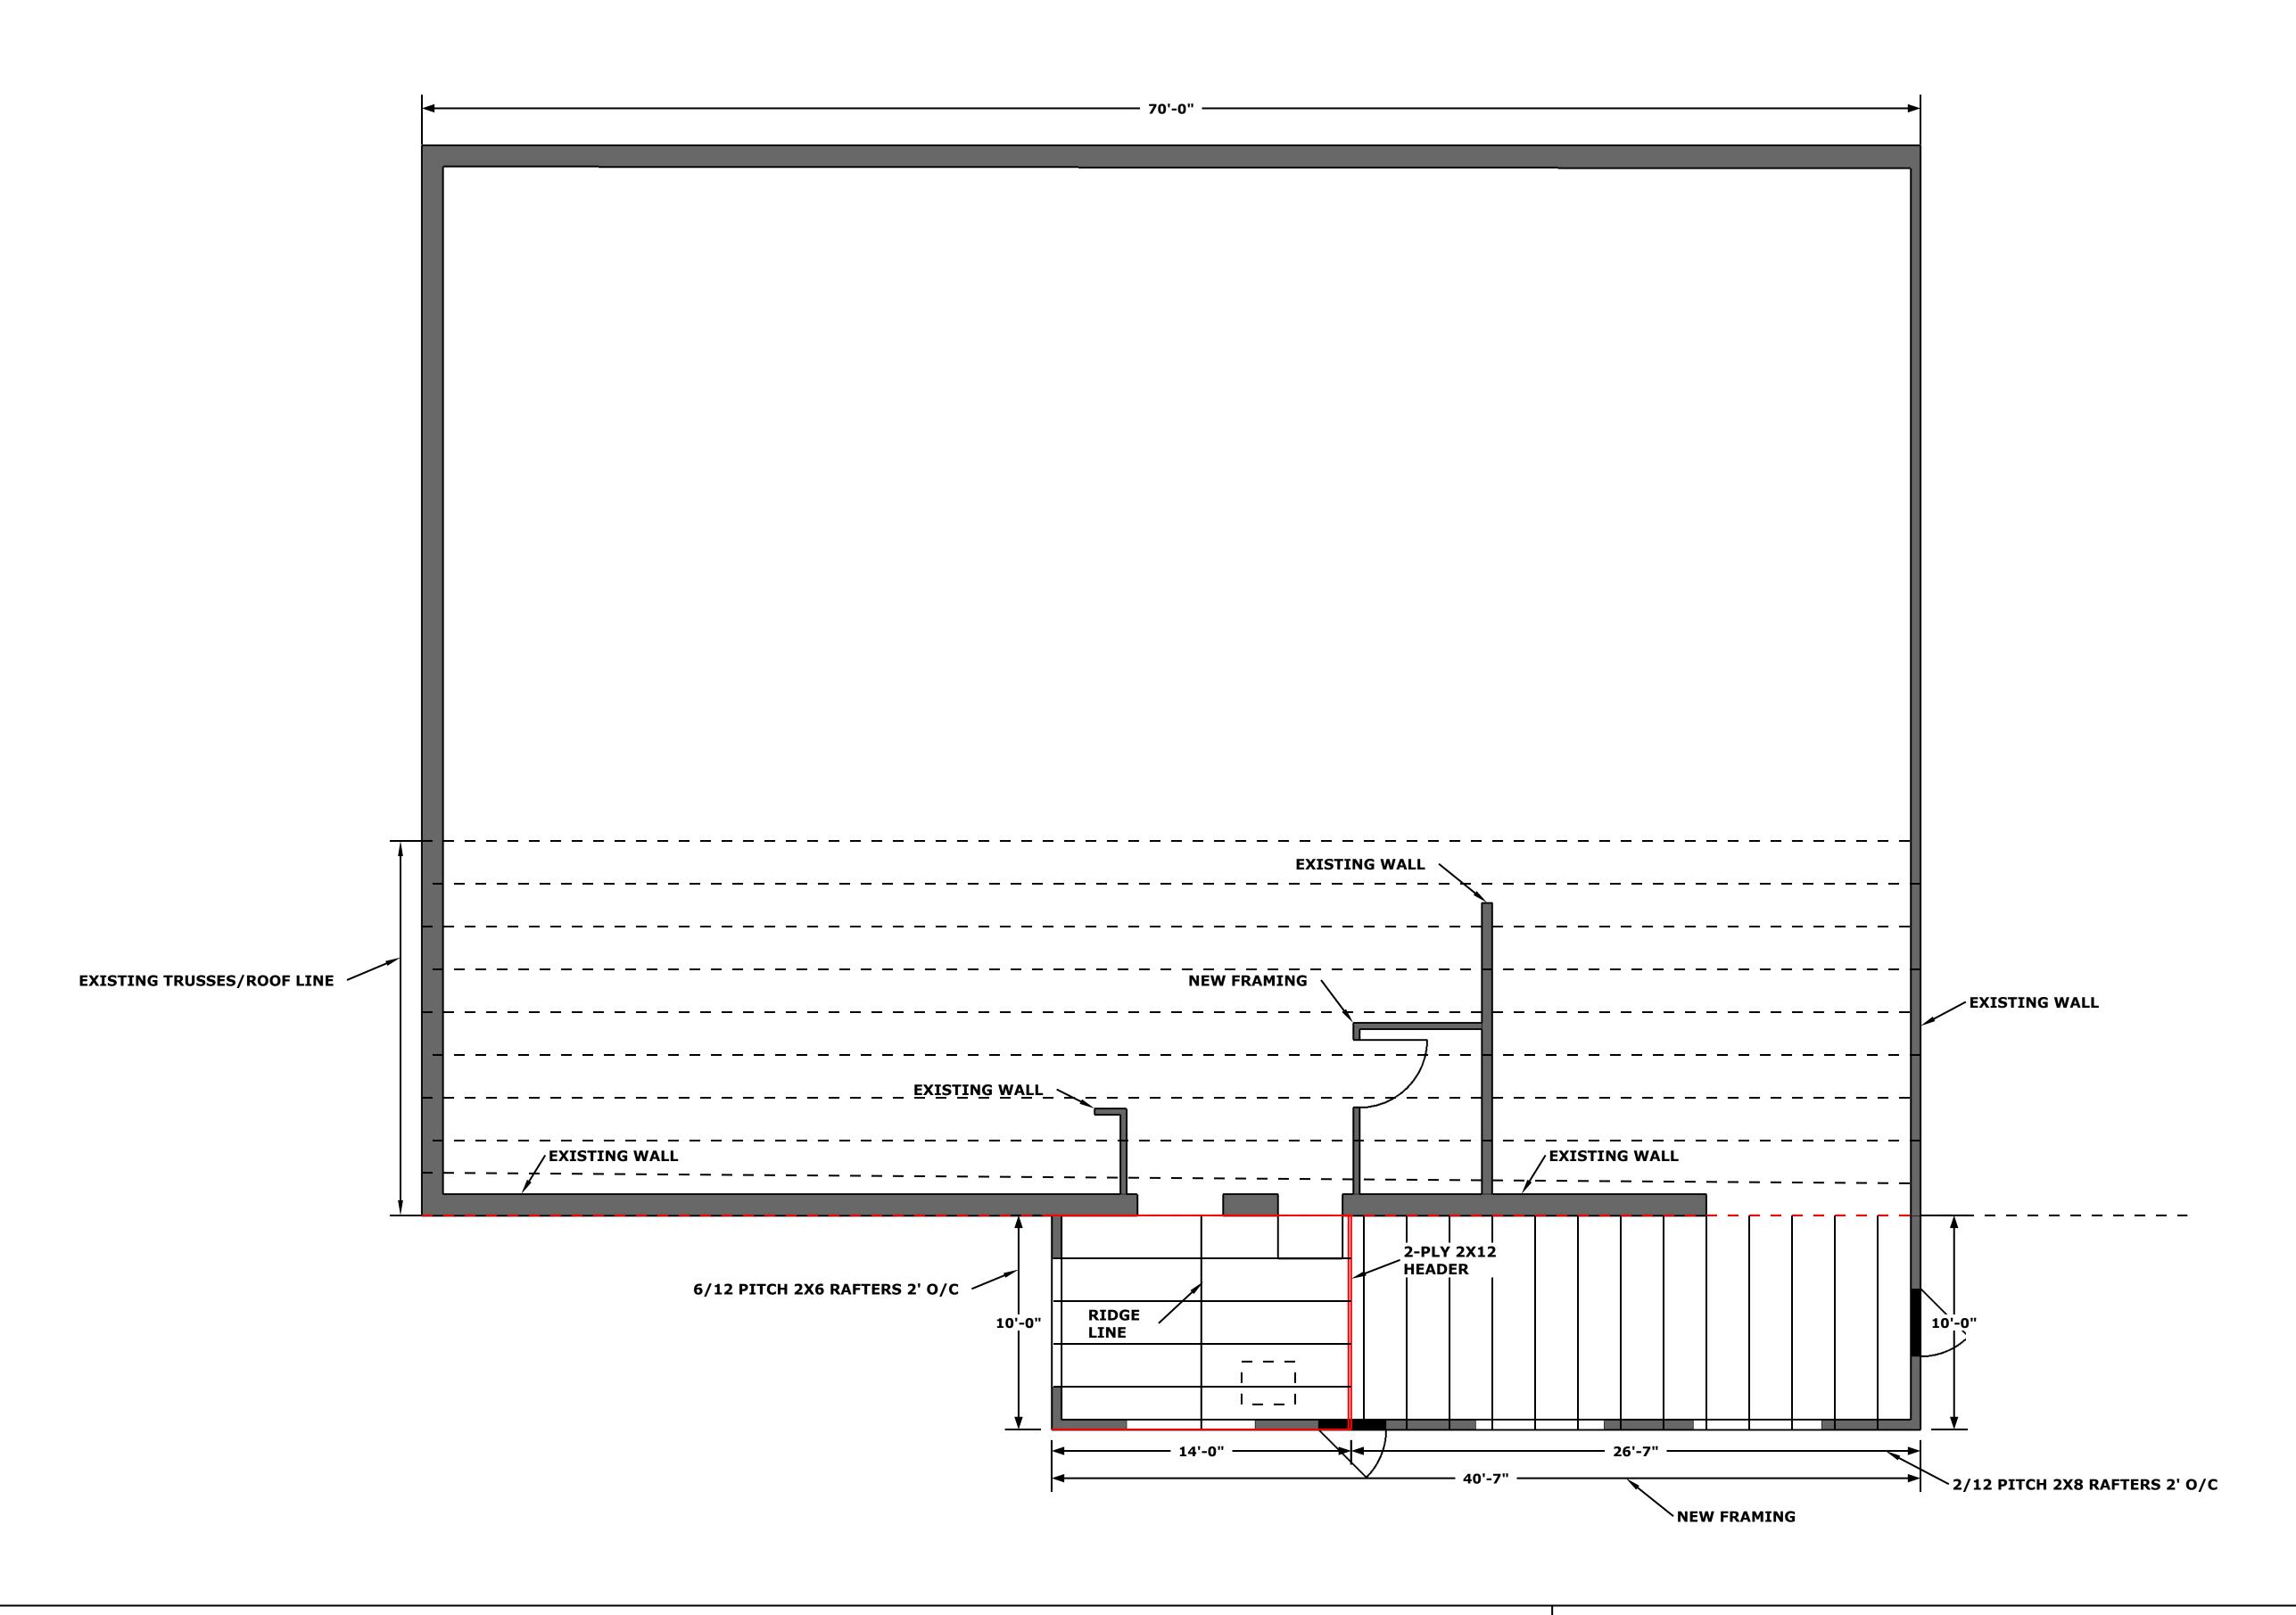

## **ROOF PLAN**

NOTE:
ADDITION WILL BE LOCATED UNDER AN
EXISTING ROOF, AND WILL HAVE NO SNOW LOAD.
ADDITION WILL BUILT ON TOP OF AN EXISTING
5" CONCRETE SLAB.

1/4" = 1' SCALE

Yutzy Custom Structures 24917 N HWY 169 785-448-2191 www.yutzyconstruction

ADDITION WILL BE LOCATED UNDER AN EXISTING ROOF, AND WILL HAVE NO SNOW LOAD. ADDITION WILL BUILT ON TOP OF AN EXISTING 5" CONCRETE SLAB.

Cover sheet

No scale

**Yutzy Custom Structures** 24917 N HWY 169 785-448-2191 www.yutzyconstruction