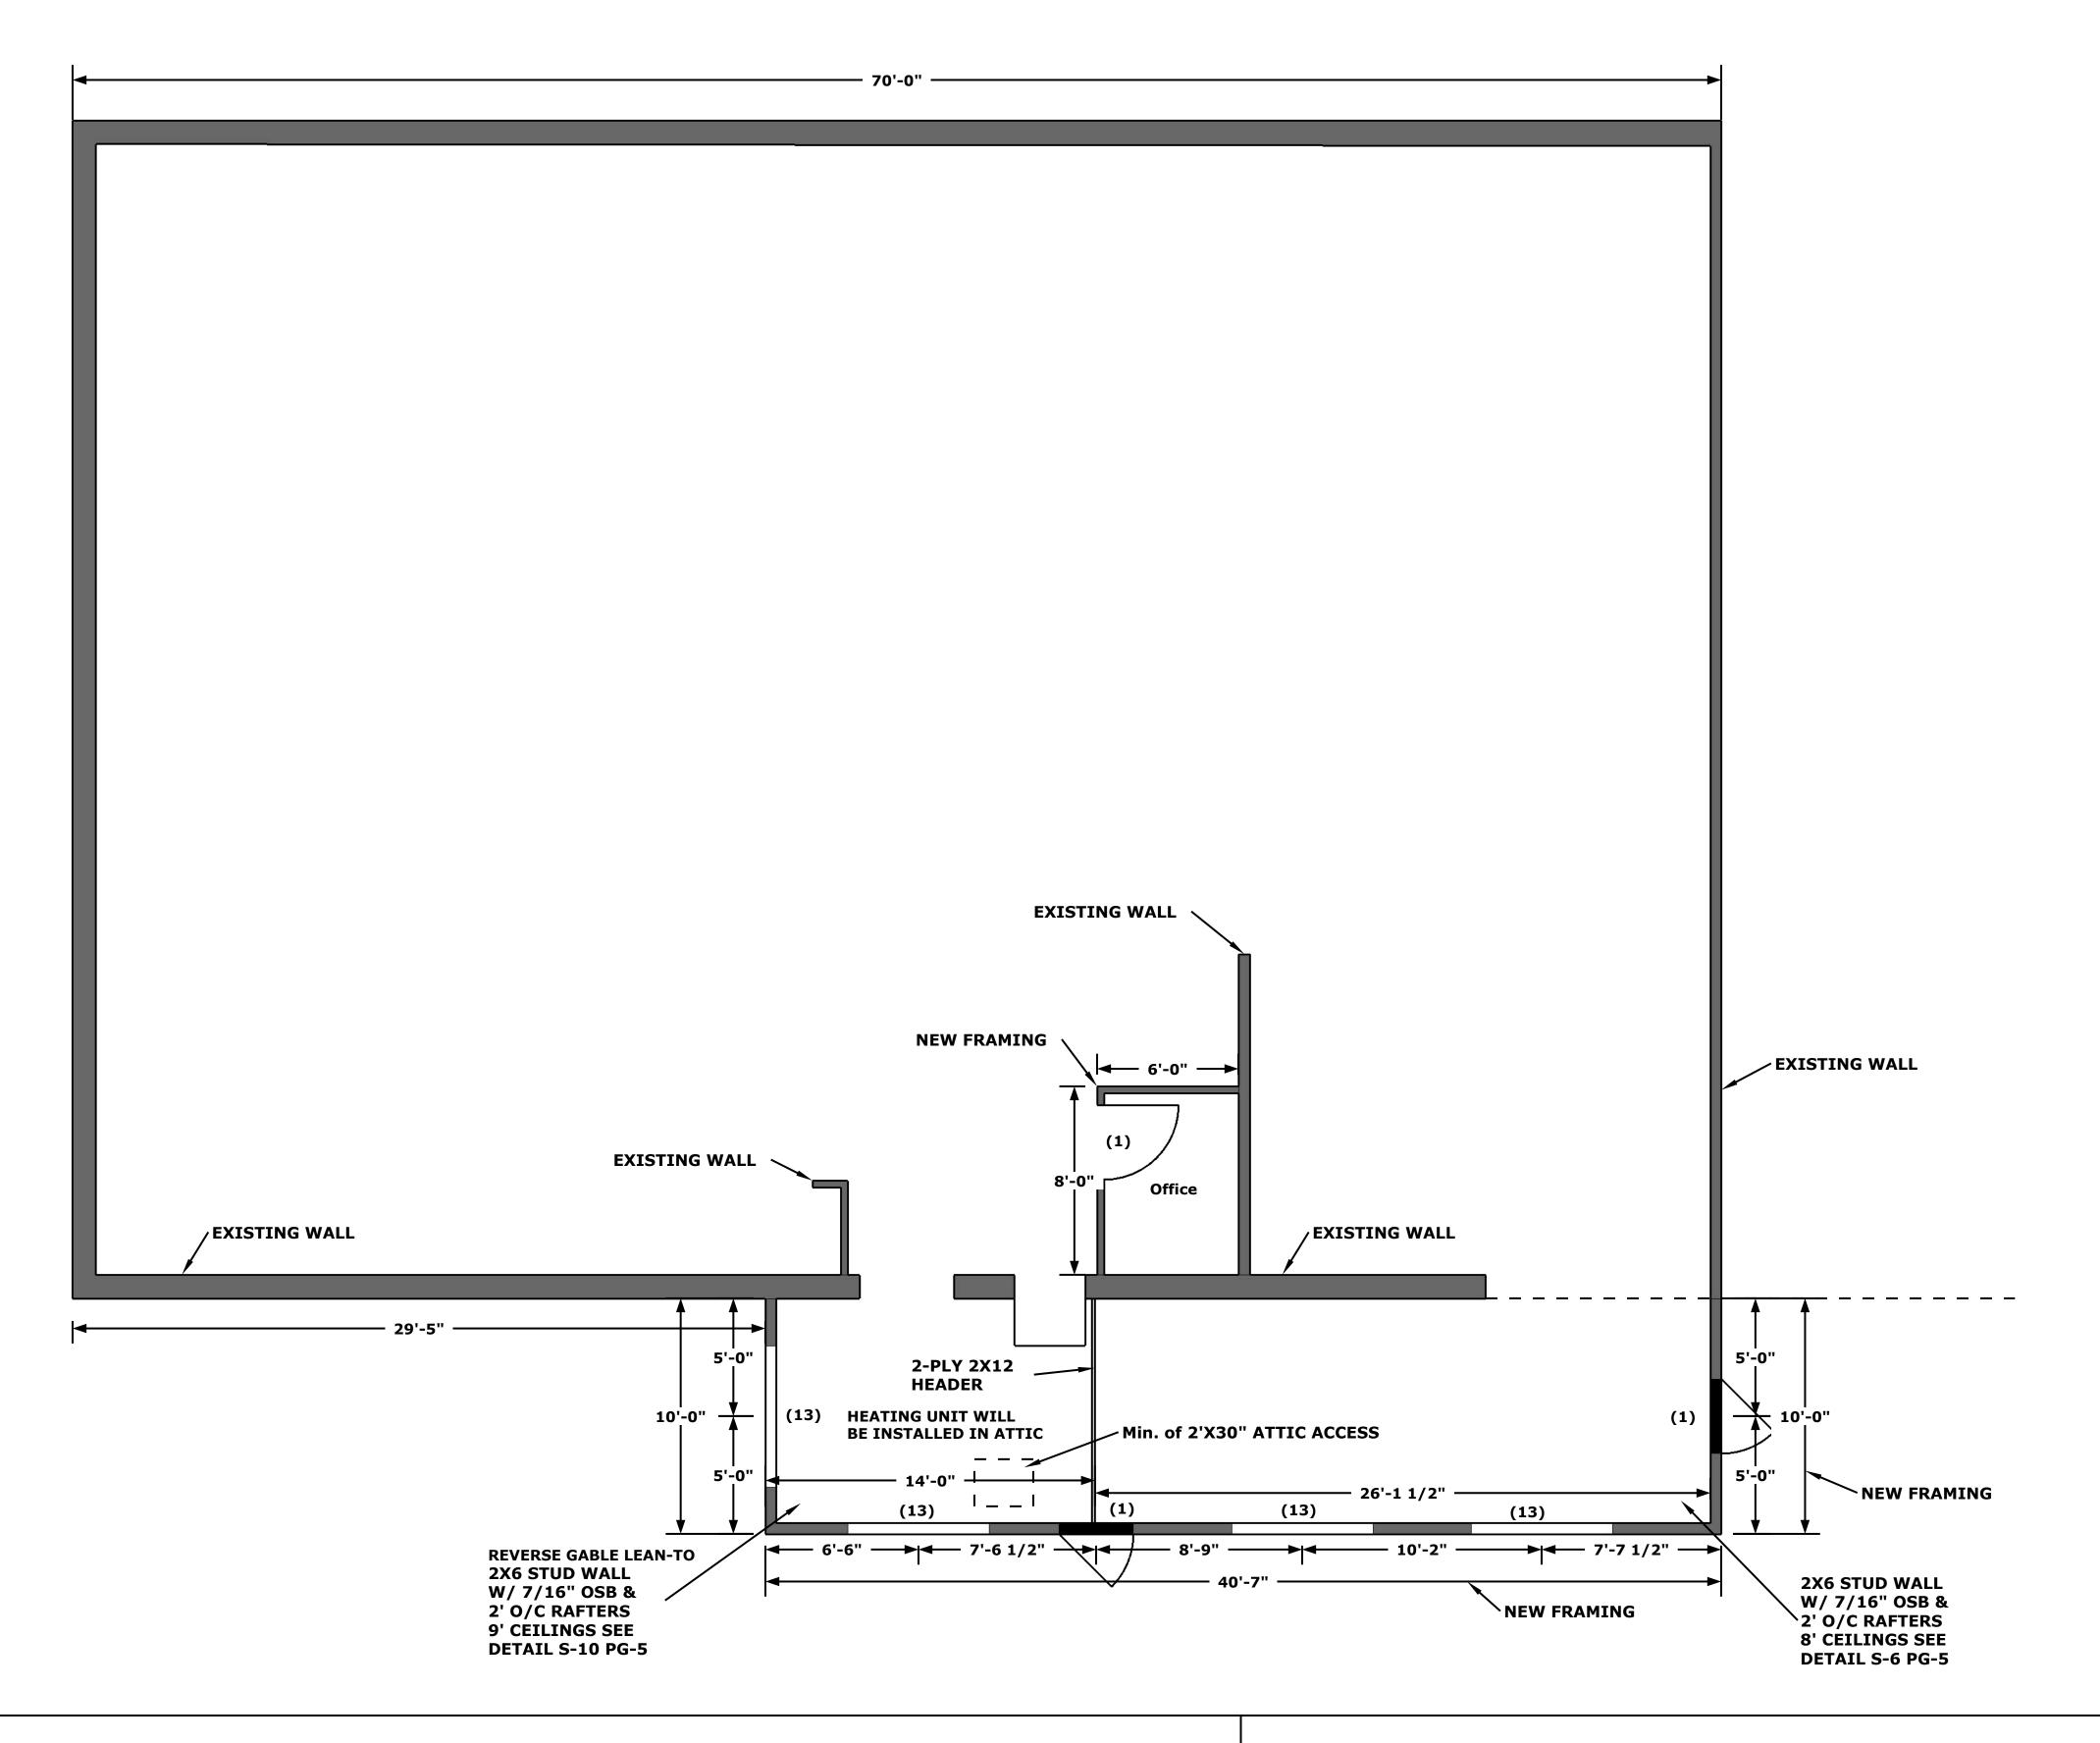

## **FLOOR PLAN**

(0) 28" ENTRY DOOR

(0.5) 72" ENTRY DOOR

(1) 36" ENTRY DOOR

(2) 32" ENTRY DOOR

(3) 32" SLIDING BARN DOOR

(4) 36" SLIDING BARN DOOR

(5) 36" BIFOLD DOOR

(6) 36" POCKET DOOR/RO: HEIGHT 84 1/2" 60" POCKET DOOR/RO: HEIGHT 84 1/2"

(8) 72" PATIO DOOR

**3X3 WINDOW** 

(10) 3X4 WINDOW

(11) 3X5 WINDOW

(12) 4X3 WINDOW

6X3'-6" WINDOW

(14) BATH FAN

SMOKE AND CARBON MONOXIDE DETECTERS

### ADDITION WILL BE LOCATED UNDER AN **EXISTING ROOF, AND WILL HAVE NO SNOW LOAD.** ADDITION WILL BUILT ON TOP OF AN EXISTING **5" CONCRETE SLAB.**

1/4" = 1' SCALE