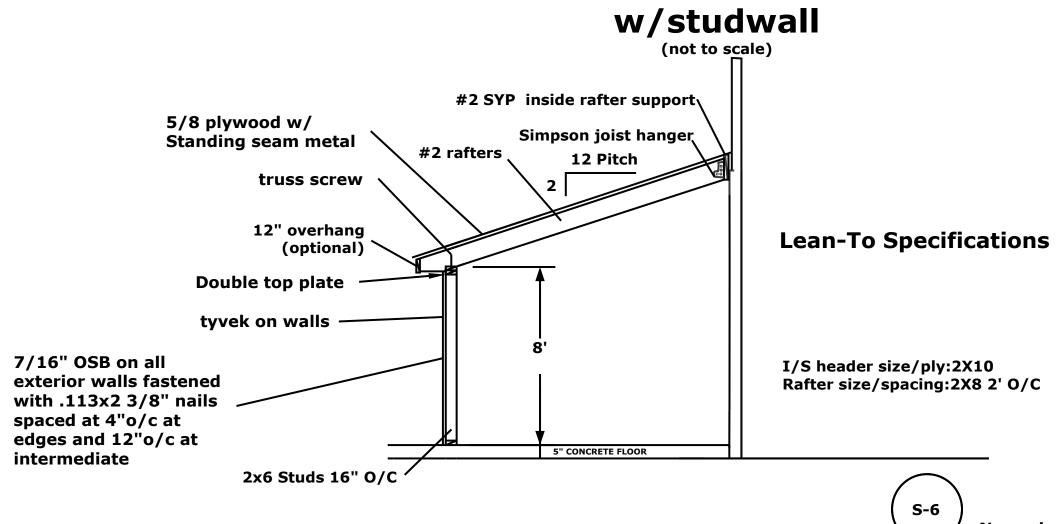

## Below Eave Lean-to Section w/studwall

NOTE:

ADDITION WILL BE LOCATED UNDER AN EXISTING ROOF, AND WILL HAVE NO SNOW LOAD. ADDITION WILL BUILT ON TOP OF AN EXISTING 5" CONCRETE SLAB.

Typical header and top plate design w/screw (Not to Scale)

ADDITION WILL BE LOCATED UNDER AN EXISTING ROOF, AND WILL HAVE NO SNOW LOAD. ADDITION WILL BUILT ON TOP OF AN EXISTING 5" CONCRETE SLAB.

Cover sheet

No scale

**Yutzy Custom Structures** 24917 N HWY 169 785-448-2191 www.yutzyconstruction