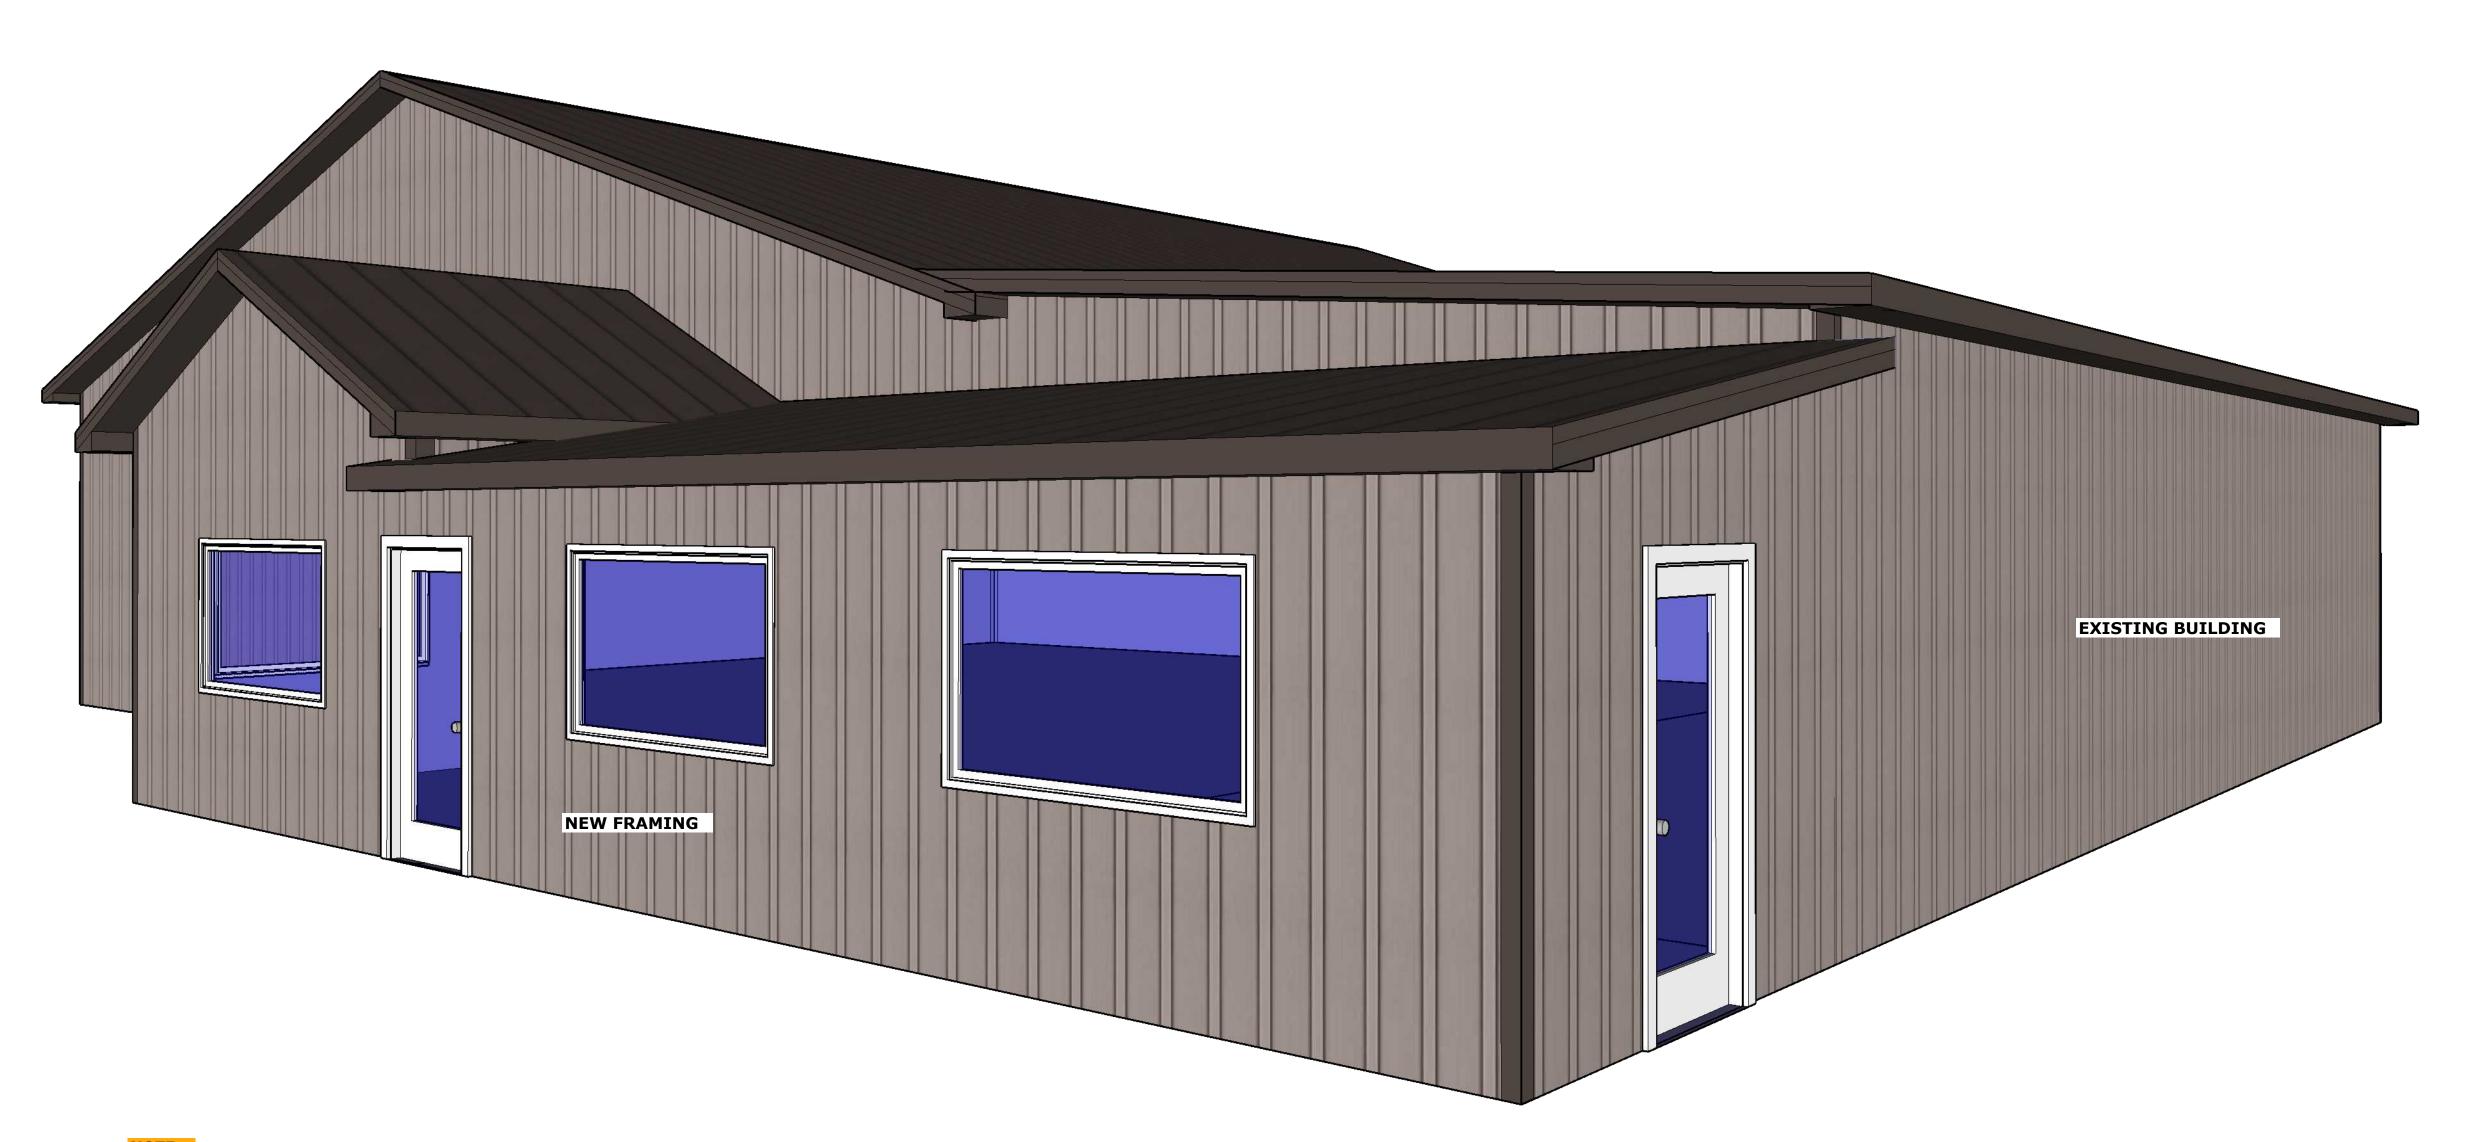

DocuSign Envelope ID: 503055CA-5C77-4502-A570-16F36BC0407B **Dutch Country Cafe** 

10'x40'-7" Stud Wall Addition

Building Colors:
Siding: Taupe
Trim: Burnished Slate
Roof: Burnished Slate

Wainscoating: N/A
Doors: N/A
Misc. Standing Seam Metal on Roof & Board & Baton Siding

ADDITION WILL BE LOCATED UNDER AN EXISTING ROOF, AND WILL HAVE NO SNOW LOAD. ADDITION WILL BUILT ON TOP OF AN EXISTING 5" CONCRETE SLAB.

Cover sheet

No scale

**Yutzy Custom Structures** 24917 N HWY 169 785-448-2191 www.yutzyconstruction