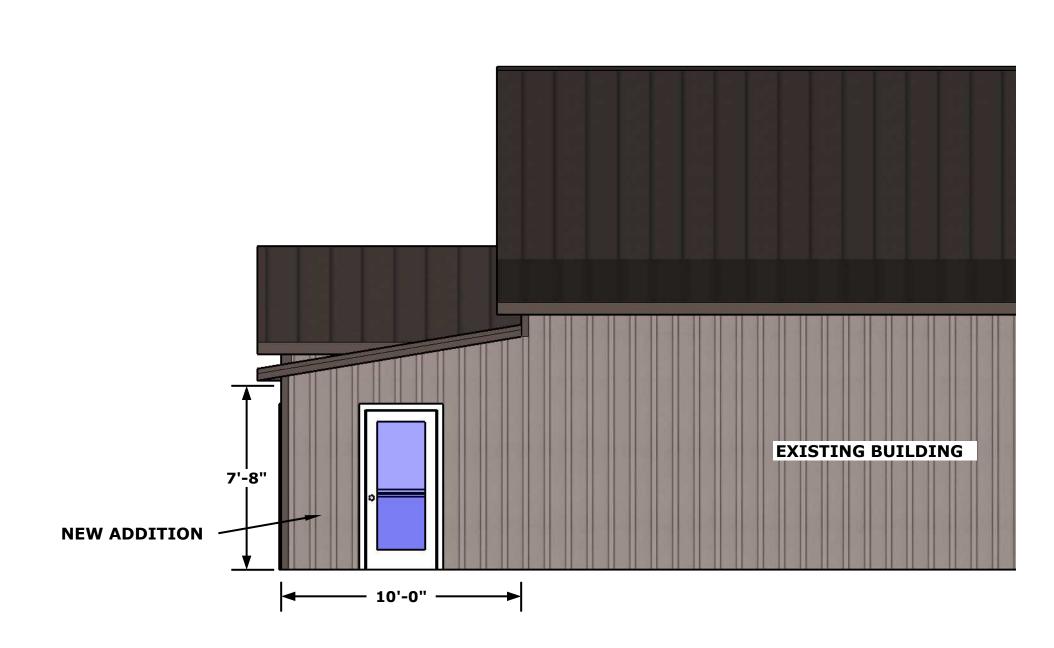

DocuSign Envelope ID: 503055CA-5C77-4502-A570-16F36BC0407B **Dutch Country Cafe** 

10'x40'-7" Stud Wall Addition

Building Colors:
Siding: Taupe
Trim: Burnished Slate
Roof: Burnished Slate

Wainscoating: N/A
Doors: N/A
Misc. Standing Seam Metal on Roof & Board & Baton Siding

ADDITION WILL BE LOCATED UNDER AN EXISTING ROOF, AND WILL HAVE NO SNOW LOAD. ADDITION WILL BUILT ON TOP OF AN EXISTING 5" CONCRETE SLAB.

Cover sheet

No scale

**Yutzy Custom Structures** 24917 N HWY 169 785-448-2191 www.yutzyconstruction