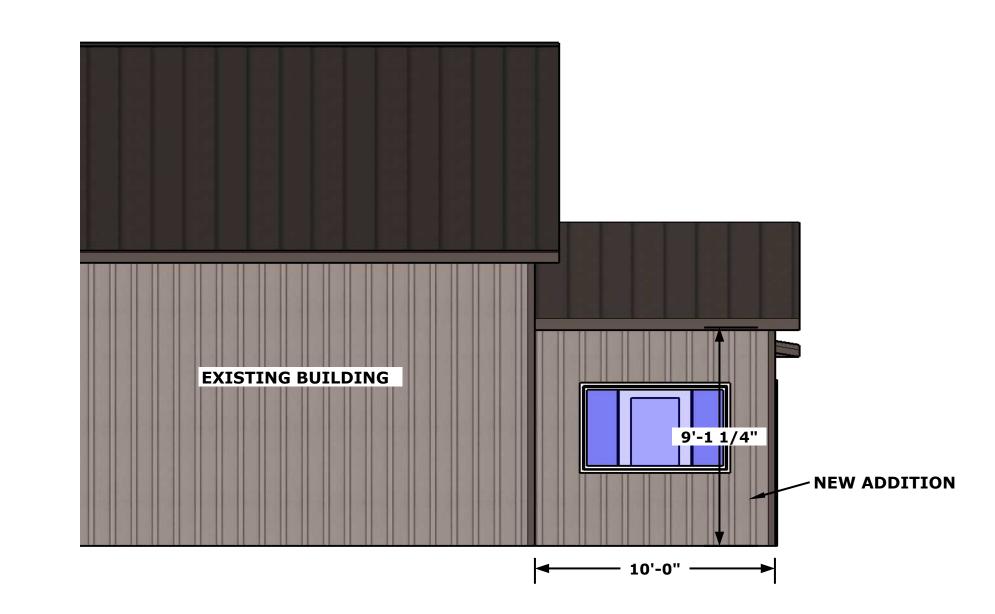

## **ELEVATION VIEW**

1/4" = 1' SCALE

NOTE:
ADDITION WILL BE LOCATED UNDER AN
EXISTING ROOF, AND WILL HAVE NO SNOW LOAD.
ADDITION WILL BUILT ON TOP OF AN EXISTING
5" CONCRETE SLAB.

Yutzy Custom Structures 24917 N HWY 169 785-448-2191 www.yutzyconstruction

DocuSign Envelope ID: 503055CA-5C77-4502-A570-16F36BC0407B **Dutch Country Cafe** 

10'x40'-7" Stud Wall Addition

Building Colors:
Siding: Taupe
Trim: Burnished Slate
Roof: Burnished Slate

Wainscoating: N/A
Doors: N/A
Misc. Standing Seam Metal on Roof & Board & Baton Siding