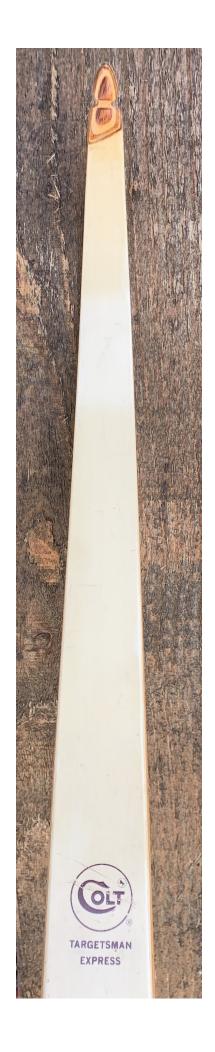

YEAR: 1964

MAKE: Colt

MODEL: Targetsman Express

HAND: Right

DRAW WEIGHT: 33#

AMO LENGTH: 66"

PRICE: \$149.00

SHIPPING AND HANDLING: \$39.00

TOTAL COST: \$188.00

DESCRIPTION: Great looking and performing Bob Lee (Wing) designed Colt target recurve. Bubinga riser. No delamination; no cracks; limbs are straight. Overlays and tips are in great condition. No drilled holes. No stress lines or crazing. A few minor scratches, dings, and scuffs on the riser and limbs. The biggest flaw is a hairline crack at the top of the grip that runs up to the shelf (see pic). Overall, this is a really nice bow in excellent condition for its age.