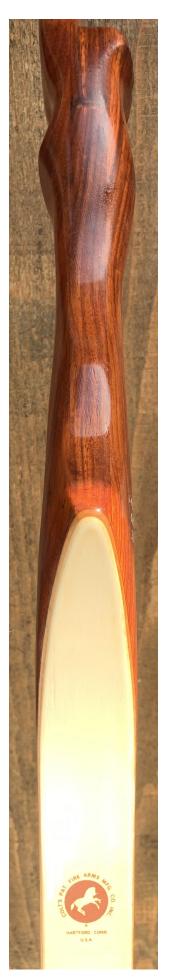

TOTAL COST: \$188.00

DESCRIPTION: Great looking and performing Bob Lee (Wing) designed Colt target recurve. Bubinga riser. No delamination; no cracks; limbs are straight. Overlays and tips are in great condition. No drilled holes. No stress lines or crazing. A few minor scratches, dings, and scuffs on the riser and limbs. The biggest flaw is a hairline crack at the top of the grip that runs up to the shelf (see pic). Overall, this is a really nice bow in excellent condition for its age.