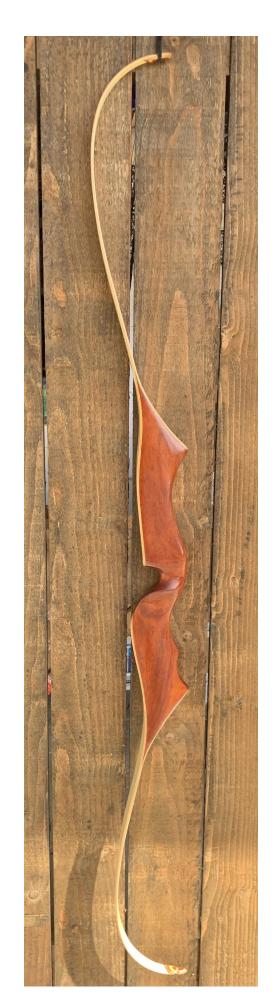

YEAR: 1964

MAKE: Colt

MODEL: Targetsman Express

HAND: Right

DRAW WEIGHT: 33#

AMO LENGTH: 66"

PRICE: \$149.00

SHIPPING AND HANDLING: \$39.00

TOTAL COST: \$188.00

DESCRIPTION: Great looking and performing Bob Lee (Wing) designed Colt target recurve. Bubinga riser. No delamination; no cracks; limbs are straight. Overlays and tips are in great condition. No drilled holes. No stress lines or crazing. A few minor scratches, dings, and scuffs on the riser and limbs. The biggest flaw is a hairline crack at the top of the grip that runs up to the shelf (see pic). Overall, this is a really nice bow in excellent condition for its age.