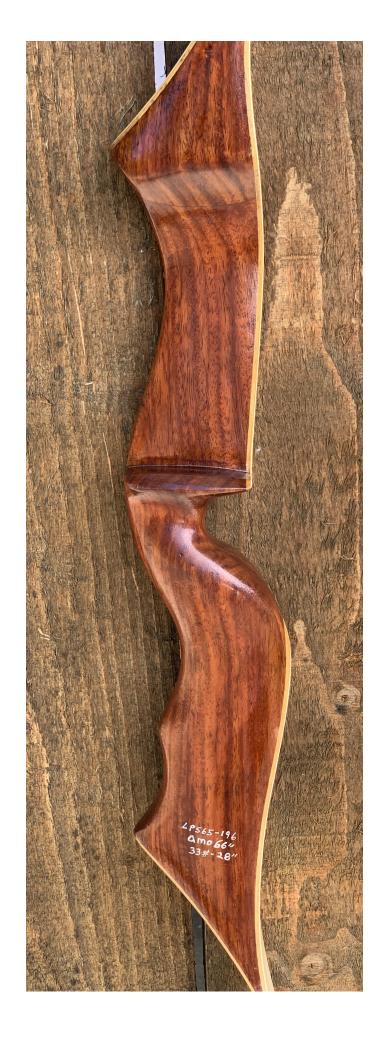

YEAR: 1964

MAKE: Colt

MODEL: Targetsman Express

HAND: Right

DRAW WEIGHT: 33#

AMO LENGTH: 66"

PRICE: \$149.00

SHIPPING AND HANDLING: \$39.00

TOTAL COST: \$188.00

DESCRIPTION: Great looking and performing Bob Lee (Wing) designed Colt target recurve. Bubinga riser. No delamination; no cracks; limbs are straight. Overlays and tips are in great condition. No drilled holes. No stress lines or crazing. A few minor scratches, dings, and scuffs on the riser and limbs. The biggest flaw is a hairline crack at the top of the grip that runs up to the shelf (see pic). Overall, this is a really nice bow in excellent condition for its age.