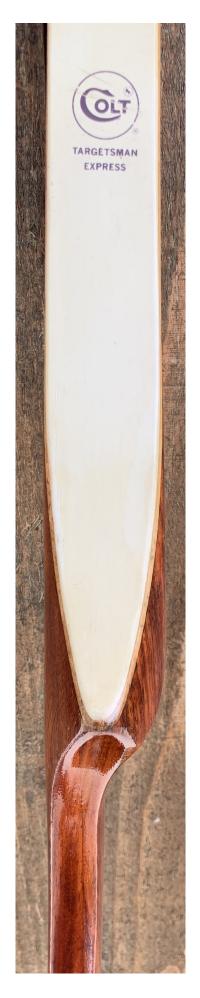

YEAR: 1964

MAKE: Colt

MODEL: Targetsman Express

HAND: Right

DRAW WEIGHT: 33#

AMO LENGTH: 66"

PRICE: \$149.00

SHIPPING AND HANDLING: \$39.00

TOTAL COST: \$188.00

DESCRIPTION: Great looking and performing Bob Lee (Wing) designed Colt target recurve. Bubinga riser. No delamination; no cracks; limbs are straight. Overlays and tips are in great condition. No drilled holes. No stress lines or crazing. A few minor scratches, dings, and scuffs on the riser and limbs. The biggest flaw is a hairline crack at the top of the grip that runs up to the shelf (see pic). Overall, this is a really nice bow in excellent condition for its age.