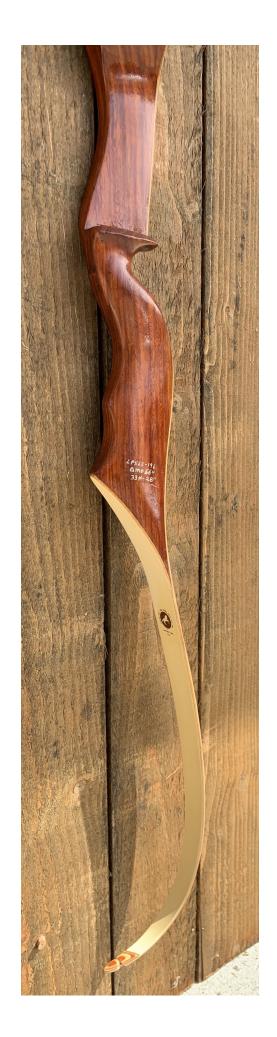

YEAR: 1964

MAKE: Colt

MODEL: Targetsman Express

HAND: Right

DRAW WEIGHT: 33#

AMO LENGTH: 66"

PRICE: \$149.00

SHIPPING AND HANDLING: \$39.00

TOTAL COST: \$188.00

DESCRIPTION: Great looking and performing Bob Lee (Wing) designed Colt target recurve. Bubinga riser. No delamination; no cracks; limbs are straight. Overlays and tips are in great condition. No drilled holes. No stress lines or crazing. A few minor scratches, dings, and scuffs on the riser and limbs. The biggest flaw is a hairline crack at the top of the grip that runs up to the shelf (see pic). Overall, this is a really nice bow in excellent condition for its age.