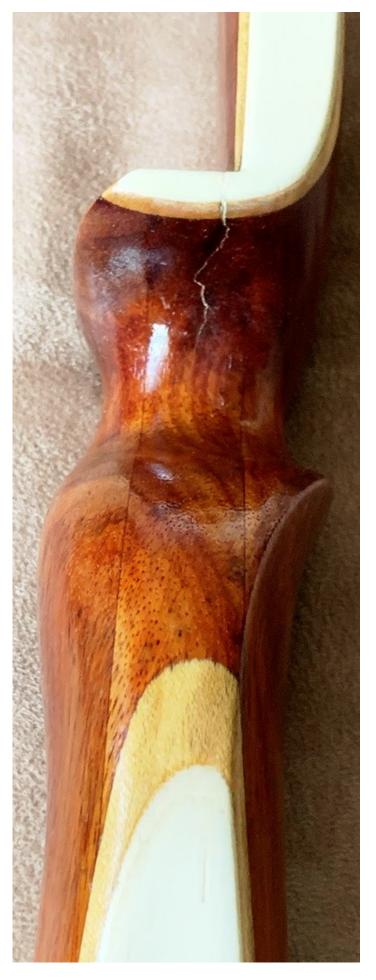

TOTAL COST: \$188.00

DESCRIPTION: Great looking and performing Bob Lee (Wing) designed Colt target recurve. Bubinga riser. No delamination; no cracks; limbs are straight. Overlays and tips are in great condition. No drilled holes. No stress lines or crazing. A few minor scratches, dings, and scuffs on the riser and limbs. The biggest flaw is a hairline crack at the top of the grip that runs up to the shelf (see pic). Overall, this is a really nice bow in excellent condition for its age.