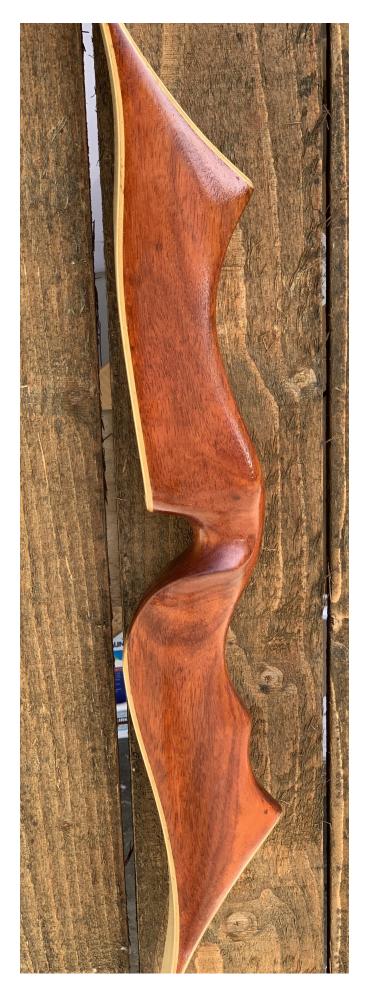

TOTAL COST: \$188.00

DESCRIPTION: Great looking and performing Bob Lee (Wing) designed Colt target recurve. Bubinga riser. No delamination; no cracks; limbs are straight. Overlays and tips are in great condition. No drilled holes. No stress lines or crazing. A few minor scratches, dings, and scuffs on the riser and limbs. The biggest flaw is a hairline crack at the top of the grip that runs up to the shelf (see pic). Overall, this is a really nice bow in excellent condition for its age.