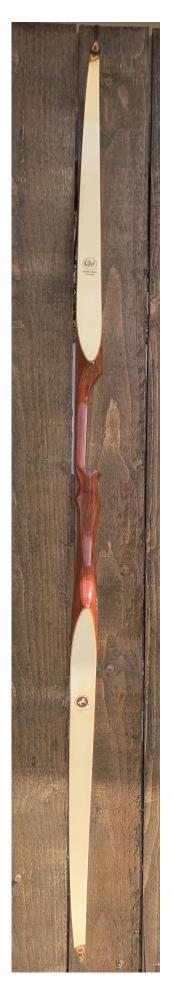

YEAR: 1964

MAKE: Colt

MODEL: Targetsman Express

HAND: Right

DRAW WEIGHT: 33#

AMO LENGTH: 66"

PRICE: \$149.00

SHIPPING AND HANDLING: \$39.00

TOTAL COST: \$188.00

DESCRIPTION: Great looking and performing Bob Lee (Wing) designed Colt target recurve. Bubinga riser. No delamination; no cracks; limbs are straight. Overlays and tips are in great condition. No drilled holes. No stress lines or crazing. A few minor scratches, dings, and scuffs on the riser and limbs. The biggest flaw is a hairline crack at the top of the grip that runs up to the shelf (see pic). Overall, this is a really nice bow in excellent condition for its age.