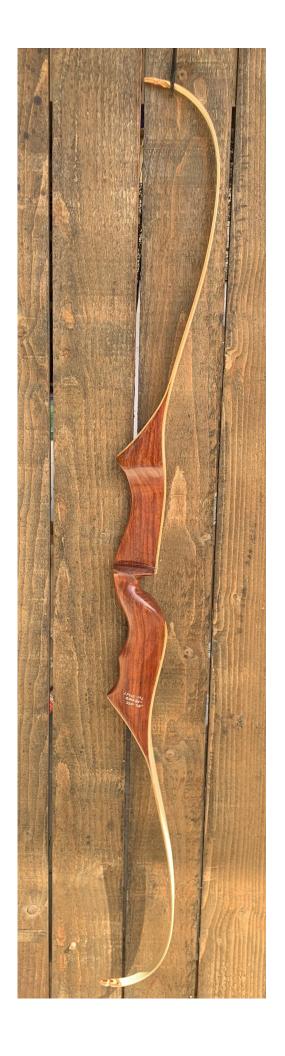

YEAR: 1964

MAKE: Colt

MODEL: Targetsman Express

HAND: Right

DRAW WEIGHT: 33#

AMO LENGTH: 66"

PRICE: \$149.00

SHIPPING AND HANDLING: \$39.00

TOTAL COST: \$188.00

DESCRIPTION: Great looking and performing Bob Lee (Wing) designed Colt target recurve. Bubinga riser. No delamination; no cracks; limbs are straight. Overlays and tips are in great condition. No drilled holes. No stress lines or crazing. A few minor scratches, dings, and scuffs on the riser and limbs. The biggest flaw is a hairline crack at the top of the grip that runs up to the shelf (see pic). Overall, this is a really nice bow in excellent condition for its age.