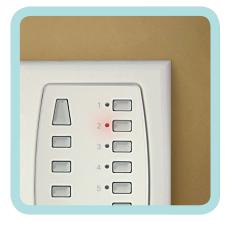

With the QMotion<sup>®</sup> Multichannel Remote you get innovation with impact. It's a step-saving practical solution that's surprisingly simple and elegantly efficient.

Motion activated zone indicator allows easy recognition of the active channel to help make programming simple and fast.