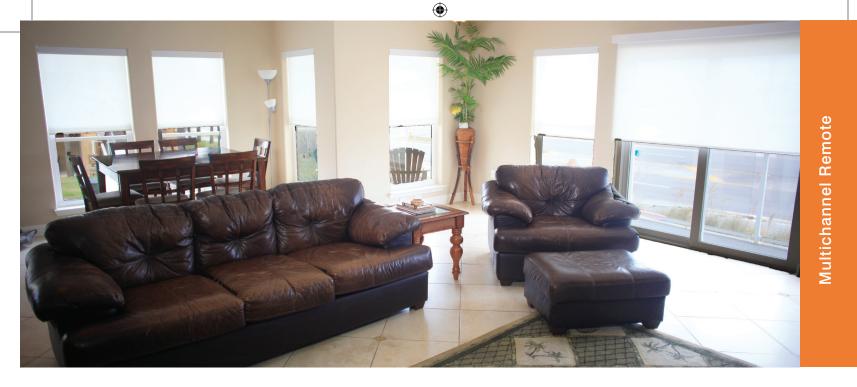

## Reinvent your remote.

| gmotion | gmotion |
|---------|---------|

۲

Enjoy simple solo control of all your shades in the palm of your hand. That's what the QMotion<sup>®</sup> Multichannel Remote provides. Seven channels give you control over six individual shades, six

groups of shades, or all of them together, with one remote control. So much power, with so little effort.

- Each channel can have an unlimited number of shades programmed to it.
- Program as many as six shades or groups of shades to each channel.
- Every shade programmed to one of the first 6 channels is automatically added to channel 7 allowing you to controll all shades from one channel.
- O Up to three custom presets.
- LED feedback provides confirmation of your activity.

With the QMotion<sup>®</sup> Multichannel Remote you get innovation with impact. It's a step-saving practical solution that's surprisingly simple and elegantly efficient.

Motion activated zone indicator allows easy recognition of the active channel to help make programming simple and fast.