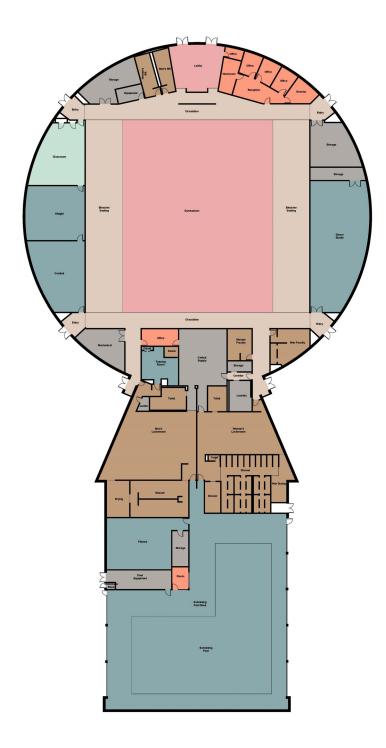

## **PHYSICAL EDUCATION**

## Department Legend

Open Programming

General Classroom

General Lab

Admin. / Offices/ Conference Rooms

Specialty Labs

Specialty Classroom

Auditorium / Large Gathering

Food Prep./ Vending/ Catering

Student Gathering

Circulation / Gen. Gathering / Vert. Circ.

Bathrooms / Lockerooms/ Facilities

Support / Mech. / IDF. Janitorial