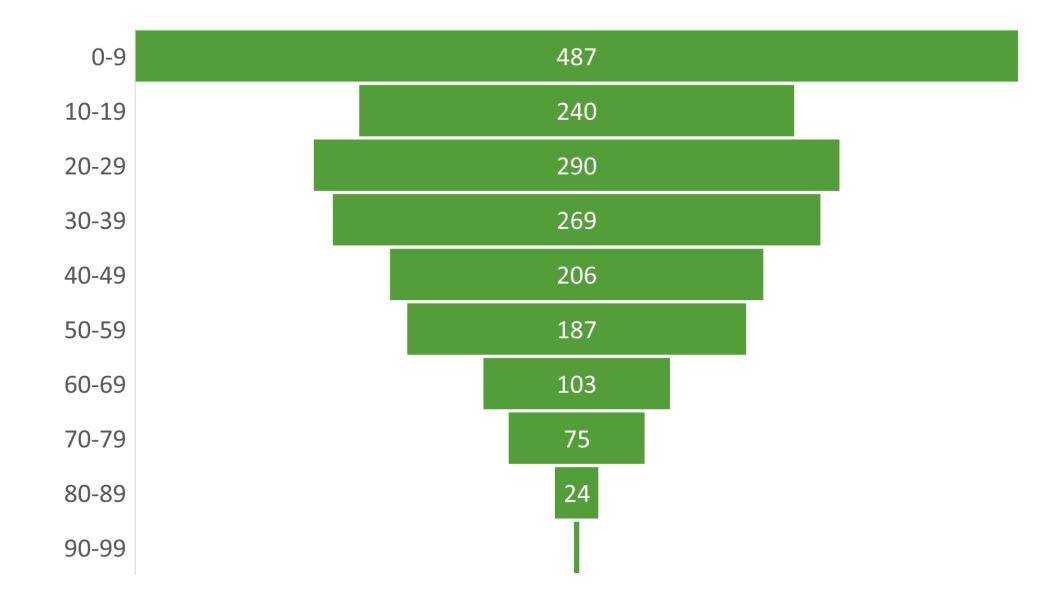

# 72% (310) GM practices engaged or live

108 practices trained & live, 80 actively referring

148 of 353 practices completed MS form

43% referrals advice only

26% referrals for children aged 1-9

Top 3 referral reasons: cough, skin rash, sore throat

# Age of referred patients