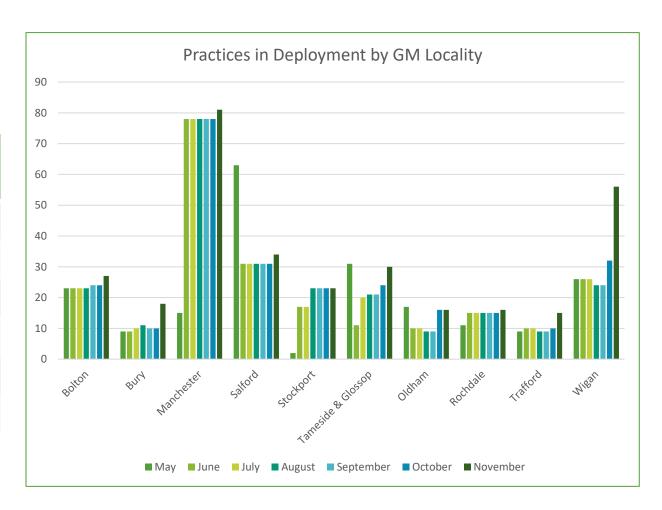

#### **Deployment**

- 11 practices went live in November
- Total 108 practices live, 80 actively referring
- Post-deployment work continues with daily support to community pharmacies and regular ad hoc support
  to general practices resource to continue this essential work flagged to GMHSCP and is of concern due
  to capacity issues. GMHSCP direct involvement with any pharmacies of concern agreed
- Drop-in support sessions for live general practices and pharmacies agreed will be set up to commence fortnightly calls in January

## Wigan Update:

Significant engagement work has also been completed in October and November in Wigan, which now has 97% of practices engaged.

\*LPC resource is provided from core LPC funding (contractual levy from pharmacy contractors) – no additional funding has been received to deploy GP CPCS. CHL resource for November agreed from minimal existing project funds held.