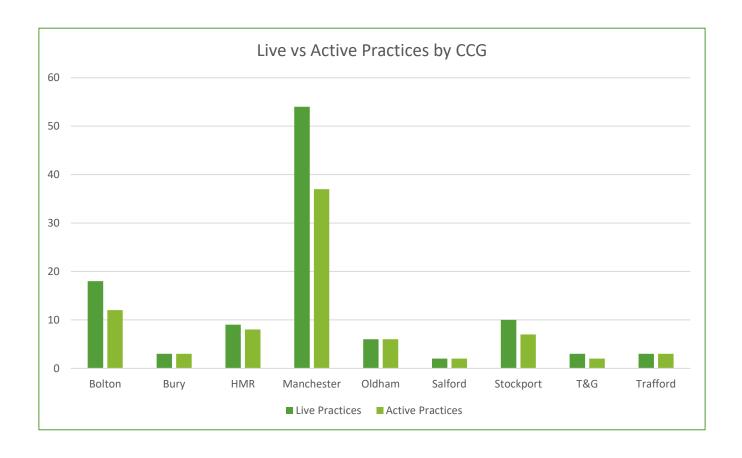

## Live vs. Active Practices

| CCG        | % of live practices that are active |
|------------|-------------------------------------|
| Bolton     | 67%                                 |
| Bury       | 100%                                |
| HMR        | 89%                                 |
| Manchester | 69%                                 |
| Oldham     | 100%                                |
| Salford    | 100%                                |
| Stockport  | 70%                                 |
| T&G        | 67%                                 |
| Trafford   | 100%                                |

**Practices Live : 108 (80 active - 74%)** 