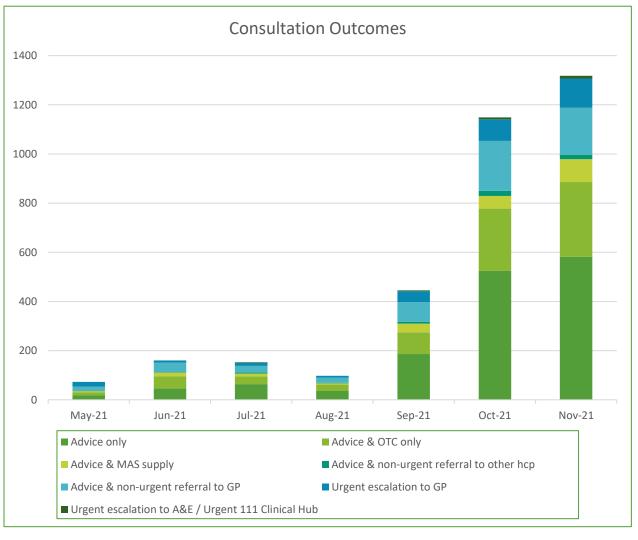

## **Consultation Outcomes:**

| Number of<br>Referrals<br>sent | Number of<br>General<br>Practices<br>actively<br>referring | Number of<br>Pharmacies<br>referred to |
|--------------------------------|------------------------------------------------------------|----------------------------------------|
| 1884                           | 80                                                         | 243                                    |

Advice only 582 (43%)

Advice & nonurgent referral 209 (15%) Advice & OTC sale
304 (23%)

Urgent Escalation 119 (9%) Advice & MAS supply 93 (7%)

Urgent Escalation (A&E) 11 (0.8%)

### **Escalations**

Of 209 Non-urgent escalations, 191 were to GP and 18 to other healthcare professionals.

In the pilot, it was observed that there was a greater number of non-urgent escalations in the early days of the referral pathway commencing, whilst the practice staff got used to identifying appropriate patients to refer.

It is anticipated this should average out at around 10-12% once the service is embedded.

Of 119 urgent escalations, all were a same-day appointment request to GP.

Of 11 urgent escalations, 4 patients were referred to A&E, 2 to the NHS 111 clinical hub and 5 to an urgent NHS walk-in