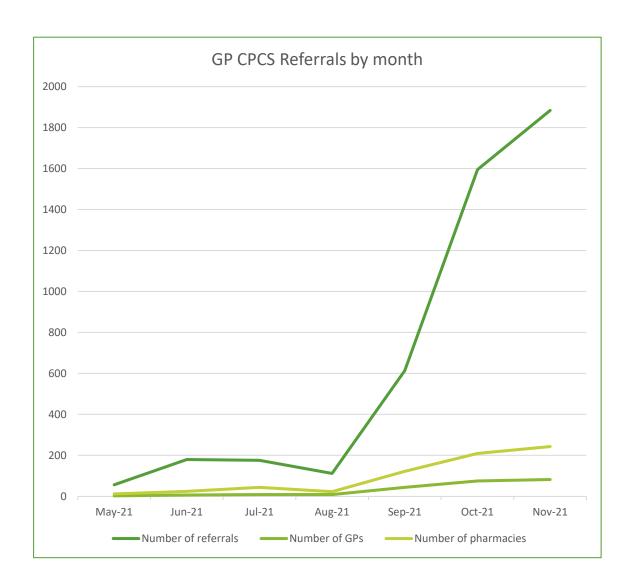

# 1884 referrals in November 4616 referrals to date

**Status Date: 2/12/2021** 

## **Consultation Outcomes:**

| Number of<br>Referrals<br>sent | Number of<br>General<br>Practices<br>actively<br>referring | Number of<br>Pharmacies<br>referred to |
|--------------------------------|------------------------------------------------------------|----------------------------------------|
| 1884                           | 80                                                         | 243                                    |