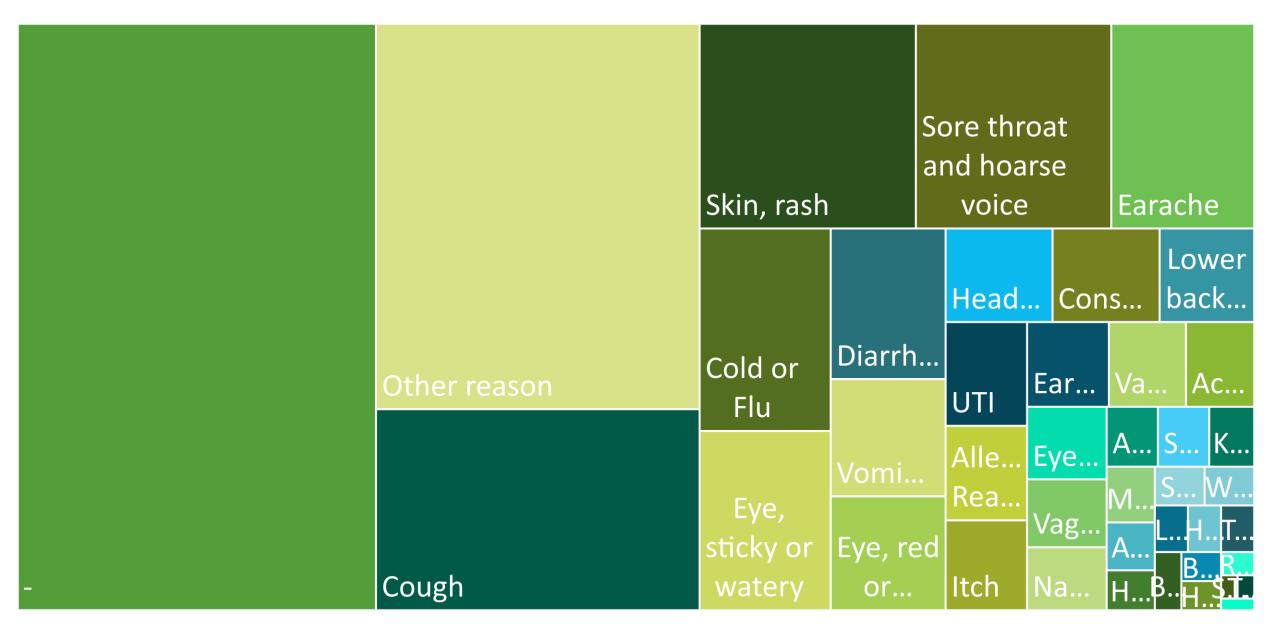

# 72% (310) GM practices engaged or live

108 practices trained & live, 80 actively referring

148 of 353 practices completed MS form

43% referrals advice only

26% referrals for children aged 1-9

Top 3 referral reasons: cough, skin rash, sore throat

# Presenting Complaint

Looking ahead to next month