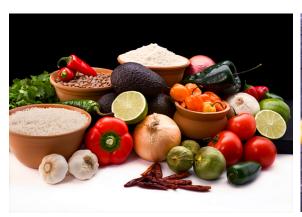

7 Foods that should be eaten daily: Fungi (mushroom), Grains (rye, barley, lentil, maize, oats, millet, quinoa, rice, sorghum, wheat), Hot Chilies, Onions (brown, green, red, spring, chives, garlic, leek), Parsley, Sweet-Capsicum, Vegetables (asparagus, beans, broccoli, cauliflower, carrots, peas, sprouts..)