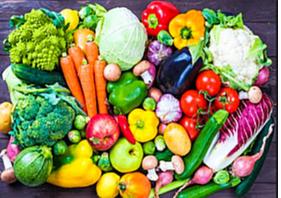

7 Foods that should be eaten daily: Fungi (mushroom), Grains (rye, barley, lentil, maize, oats, millet, quinoa, rice, sorghum, wheat), Hot Chilies, Onions (brown, green, red, spring, chives, garlic, leek), Parsley, Sweet-Capsicum, Vegetables (asparagus, beans, broccoli, cauliflower, carrots, peas, sprouts..)