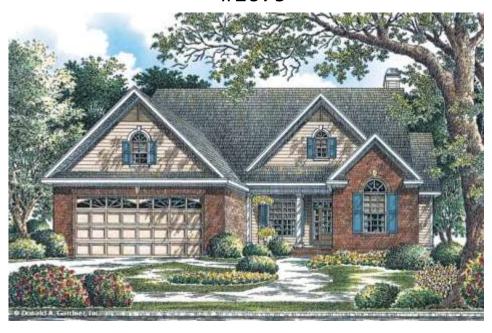

## "The Jewel"

## #1079

Total Living: 1,640 Sq. Ft. Bonus Room: 379 Sq. Ft.

Bed Rooms: 3
Baths: 2

House Dimensions: 55' 10" x 55' 6"

Great Room: 16' 2" x 16' 8"

Master Bedroom: 15' 4" x 13' 0"

Number of Stories: 1

Dwelling Number: Single