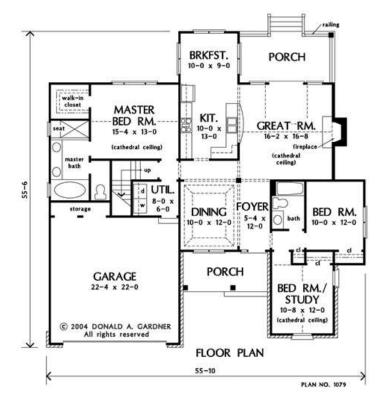

## #1079

Total Living: 1,640 Sq. Ft. Bonus Room: 379 Sq. Ft.

Bed Rooms: 3
Baths: 2

House Dimensions: 55' 10" x 55' 6"

Great Room: 16' 2" x 16' 8"

Master Bedroom: 15' 4" x 13' 0"

Number of Stories: 1

Dwelling Number: Single

Bonus Access: 1st Floor

Finished Square Footage

1st Floor: 1640 Sq. Ft.

Unfinished Square Footage

Bonus Room: 379 Sq. Ft.

Garage/Storage: 560 Sq. Ft.

## **Room Information**

Porch:

Foyer: 5' 4" x 12' 0" x 9' 0"
Dining Room (Tray):10' 0" x 12' 0" x 10' 6"
Great Room (Cathedral): 16' 2" x 16' 8" x 16' 10"

253 Sq. Ft.

Kitchen: 10' 0" x 13' 0" x 9' 0"

Breakfast Room: 10' 0" x 9' 0" x 9' 0"

Utility Room: 8' 0" x 6' 0" x 9' 0"

Bonus Room: 13' 4" x 22' 0" x 8' 0"

Garage: 22' 4" x 22' 0" x 0' 0"

Garage Storage : 10' 4" x 2' 4" x 0' 0"

Master Bedroom (Cathedral): 15' 4" x 13' 0" x 15' 3"

Bedroom / Study (Cathedral): 10' 8" x 12' 0" x 12' 3"

Bedroom #3: 10' 0" x 12' 0" x 9' 0"

Porch - Front: 14' 9" x 7' 0" x 9' 8"

Porch - Rear: 16' 8" x 9' 0" x 9' 0"

LOTS: 12, 22, 23, 24, 27, 28, 29