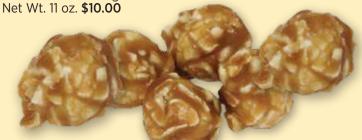

### #014 | Classic Caramel Popcorn

This favorite combines creamy butter and sweet brown sugar. Our mouth-watering Caramel Corn is the classic snack!

MAA