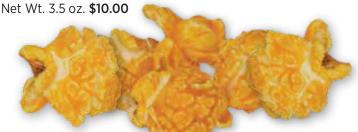

## #002 | Cheddar Cheese Popcorn

Savor the flavor of tangy Wisconsin Cheddar Cheese popcorn! It's bursting with real cheese flavor in every bite.