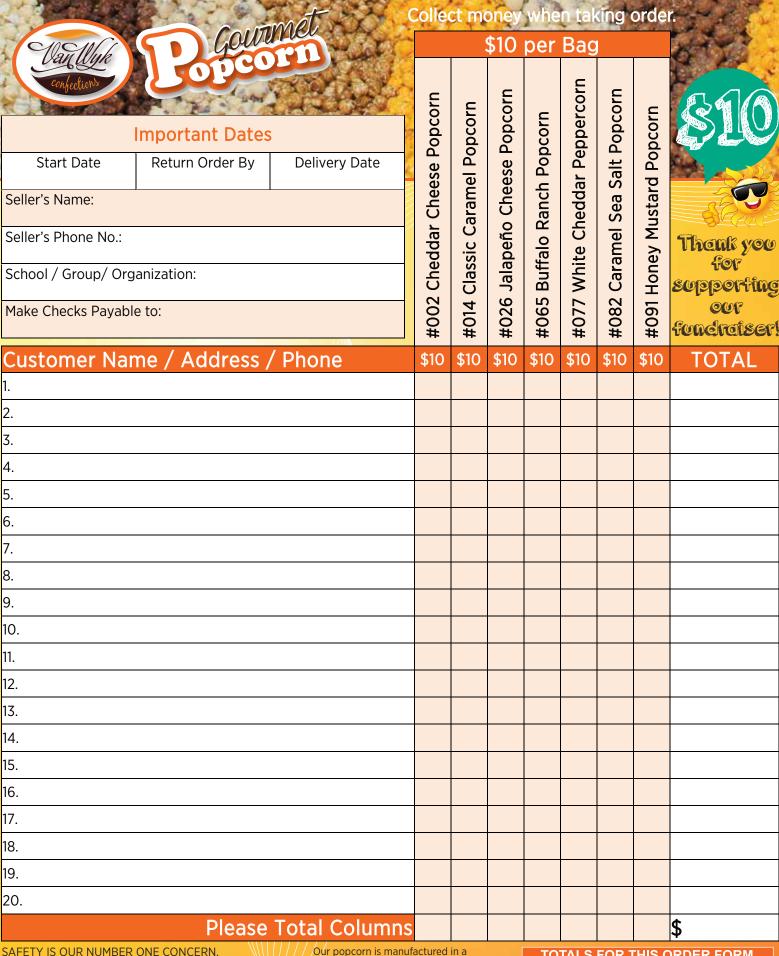

## #002 | Cheddar Cheese Popcorn

Savor the flavor of tangy Wisconsin Cheddar Cheese popcorn! It's bursting with real cheese flavor in every bite.

### #014 | Classic Caramel Popcorn

This favorite combines creamy butter and sweet brown sugar. Our mouth-watering Caramel Corn is the classic snack!

MAA

# #026 | Jalapeño Cheese Popcorn

Give your taste buds a kick with a zesty twist. Popular Cheddar Cheese with a touch of jalapeño to deliver just enough heat!

Each gourmet, ready-to-eat flavor comes in a sealed bag with quality grown popcorn inside. Our corn is selected for its great taste and tenderness. We are dedicated to providing a decadent product made with the highest quality ingredients that are always fresh and always delicious.

# #065 | Buffalo Ranch Popcorn We blended the perfect amount of spicy buffalo and ranch seasonings for a snack that is simply irresistible! Net Wt. 3.5 oz. \$10.00

#077 | White Cheddar Peppercorn Popcorn
Mild White Cheddar combined with a hint of peppercorn is
sure to make this flavor a must have!
Net Wt. 3.5 oz. \$10.00

#082 | Caramel Sea Salt Popcorn
Classic Caramel Corn sprinkled lightly with sea salt.
A sweet & salty combination that's hard to resist!

# **#091** | Honey Mustard Popcorn

This tantalizing blend of tangy mustard and sweet honey goes well with pretty much everything! Yum! Net Wt. 3.5 oz. **\$10.00** 

WE DO NOT PROMOTE DOOR-TO-DOOR SELLING

**TOTALS FOR THIS ORDER FORM** 

ITEMS SOLD

TOTAL AMOUNT RECEIVED