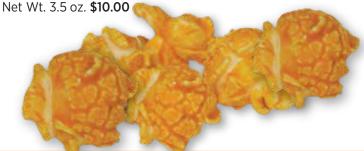

# #026 | Jalapeño Cheese Popcorn

Give your taste buds a kick with a zesty twist. Popular Cheddar Cheese with a touch of jalapeño to deliver just enough heat!

Each gourmet, ready-to-eat flavor comes in a sealed bag with quality grown popcorn inside. Our corn is selected for its great taste and tenderness. We are dedicated to providing a decadent product made with the highest quality ingredients that are always fresh and always delicious.