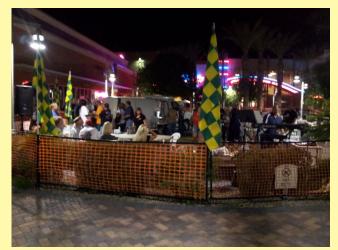

## **Banner Frames & Enclosures**

hese 3' x 10' metal frames link together to form fences, or enclosures (such as with the beer gardens shown). They are free standing if shaped appropriately and can be driven into soft ground if desired. The frames are fitted with snow fence panels Zip tied into them (some replacing of these ties will be necessary with each set up). If desired they can easily display your sponsor banners and were in fact designed to hold 3' x 10' banners. Flags that drop

into the edges of the frames are available also to enhance the decorative appearance.

These may be assembled into squares or triangles and may be stacked two high to enclose light towers or other things on your venue while providing you a place to showcase your sponsor's banners.