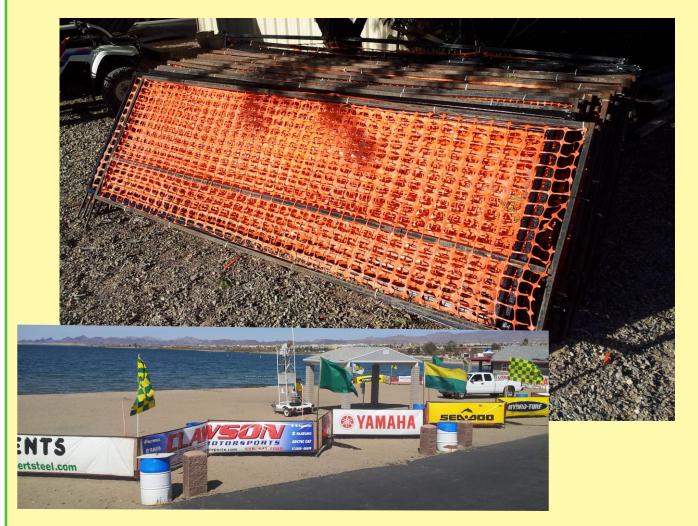

## **Banner Frames & Enclosures**

hese 3' x 10' metal frames link together to form fences, or enclosures (such as with the beer gardens shown). They are free standing if shaped appropriately and can be driven into soft ground if desired. The frames are fitted with snow fence panels Zip tied into them (some replacing of these ties will be necessary with each set up). If desired they can easily display your sponsor banners and were in fact designed to hold 3' x 10' banners. Flags that drop

into the edges of the frames are available also to enhance the decorative appearance.

These may be assembled into squares or triangles and may be stacked two high to enclose light towers or other things on your venue while providing you a place to showcase your sponsor's banners.