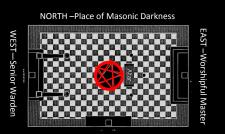

SOUTH –Junior Warden

### **CULTS OF DEATH & DESTRUCTION**

At the center of lodges is the 5 Pointed Pentagram. It is said to represent the *Blazing Star* Sirius—which in the occult is synonymous with Lucifer or Satan or as Jesus Christ described them as Synagogues of Satan. It is also known to represent the 5 *Chambers of Hell* or the Abyss where the Fallen Angels that Rebelled against God were sentence for judgment.

Others ascribe an 'alien' connection is that according the 'angelic' being, the stars denote the planets from which they 'left their first station' and came down to Earth. This is corroborated in such literature as the Book of Enoch in which Angels descended on Mt. Hermon. The skull is a mockery of Mt. Calvary where Jesus Christ died and paid for the sins of Humanity.