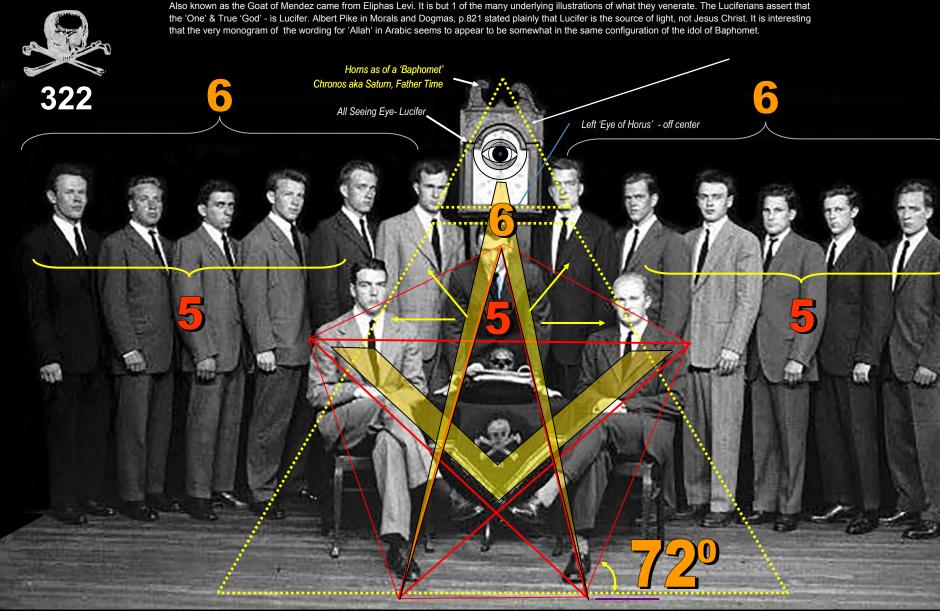

## SKULL & BONES CLASS PICTURE 1947

1947 + 33 + 33 = 2013 1947 - 2016 (Year of Light) = 69 Years 1947 + 72 Years for 'Degrees' = 2019