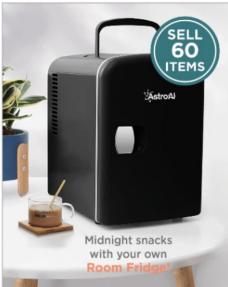

## **BOON SUPPLY**

## The Ultimate Room Prize Program

Our Lady Star of the Sea School

Our fundraiser is here, and we need your help. It's easy! 40% of purchases and 80% of direct donations go back to OUR LADY STAR OF THE SEA SCHOOL. Our fundraiser ends 10/31/2022.



**REGISTER** to track sales and earn prizes! Scan the QR code to the right or visit **bsply.com/1264470** and complete the form.



STEP 2

**SEND** our fundraiser to family and friends using our **BOOST** feature to earn prizes!



SHARE with friends and family across all SOCIAL MEDIA and earn more prizes!



SHOP online for hundreds of products or donate directly to your fundraiser! Go to boonsupply.com/1264470















\* EACH \$25 OF DIRECT DONATION COUNTS AS ONE ITEM CREDIT TOWARD PRIZES