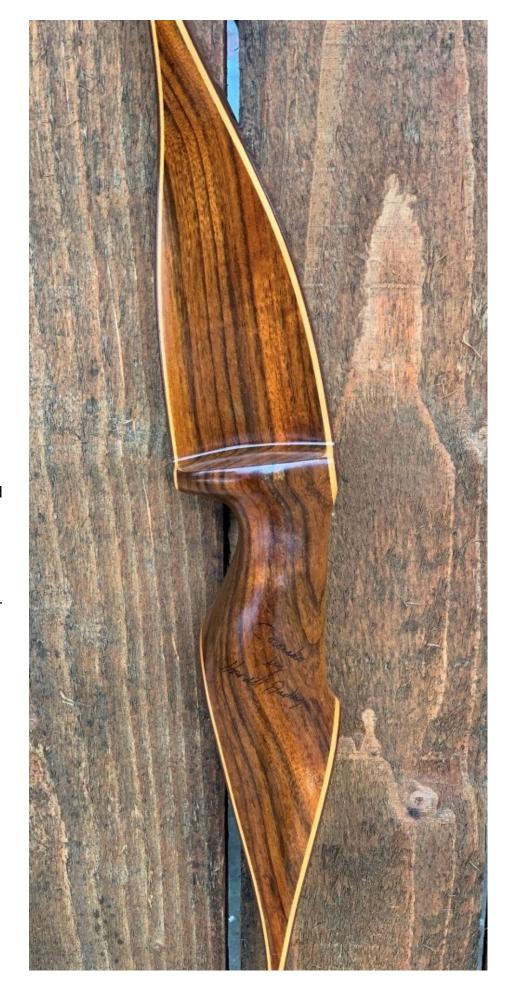

YEAR: 1970's (estimate)

MAKE: Damon Howatt

MODEL: Coronado

HAND: Left

DRAW WEIGHT: 50#

AMO LENGTH: 60"

PRICE: \$179.00

SHIPPING AND

**HANDLING:** \$19.00

**TOTAL COST: \$198.00** 

DESCRIPTION: Great looking and performing recurve. This bow is in excellent condition with no real flaws. Nice long double-sided tip overlays. No delamination; no cracks; limbs are straight. Overlays and tips are in great condition. No drilled holes. No chips, dings or cracks. No stress lines or crazing. A few minor scratches and scuffs here and there. This is a really nice bow in excellent condition for its age.