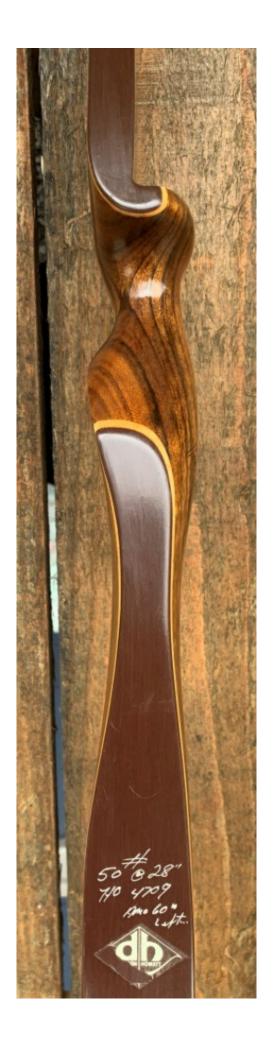

YEAR: 1970's (estimate)

MAKE: Damon Howatt

MODEL: Coronado

HAND: Left

DRAW WEIGHT: 50#

AMO LENGTH: 60"

PRICE: \$179.00

SHIPPING AND

**HANDLING:** \$19.00

**TOTAL COST: \$198.00** 

DESCRIPTION: Great looking and performing recurve. This bow is in excellent condition with no real flaws. Nice long double-sided tip overlays. No delamination; no cracks; limbs are straight. Overlays and tips are in great condition. No drilled holes. No chips, dings or cracks. No stress lines or crazing. A few minor scratches and scuffs here and there. This is a really nice bow in excellent condition for its age.