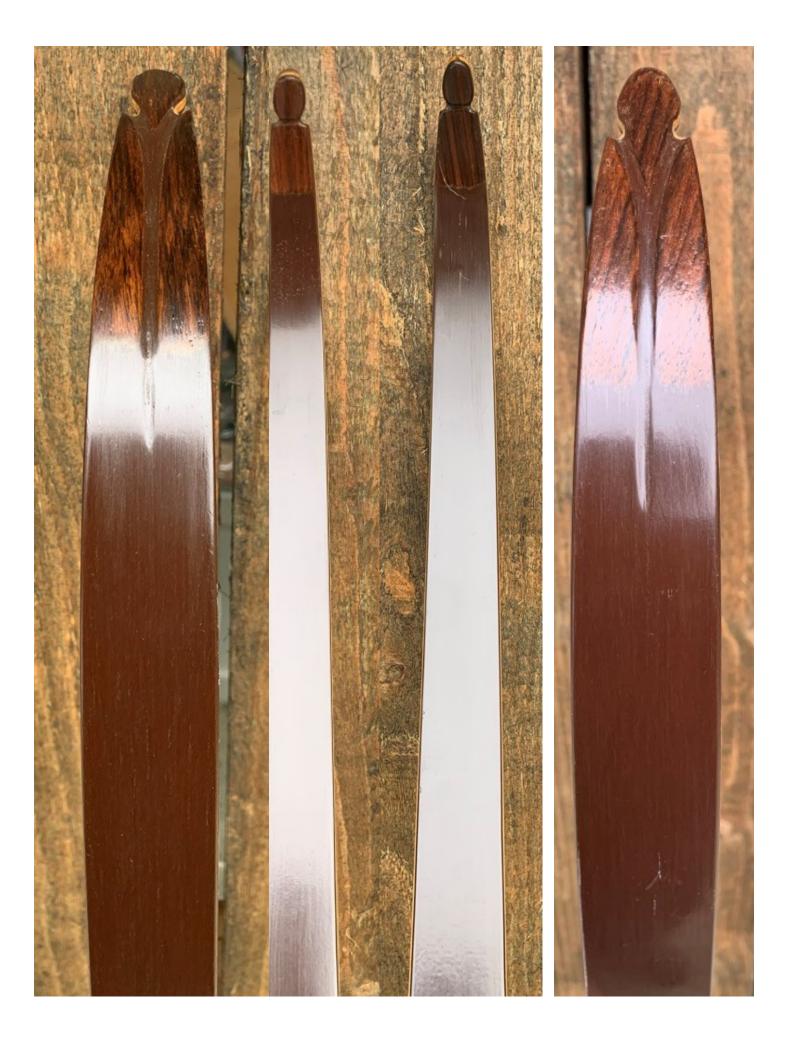

**HANDLING:** \$19.00

**TOTAL COST: \$198.00** 

DESCRIPTION: Great looking and performing recurve. This bow is in excellent condition with no real flaws. Nice long double-sided tip overlays. No delamination; no cracks; limbs are straight. Overlays and tips are in great condition. No drilled holes. No chips, dings or cracks. No stress lines or crazing. A few minor scratches and scuffs here and there. This is a really nice bow in excellent condition for its age.