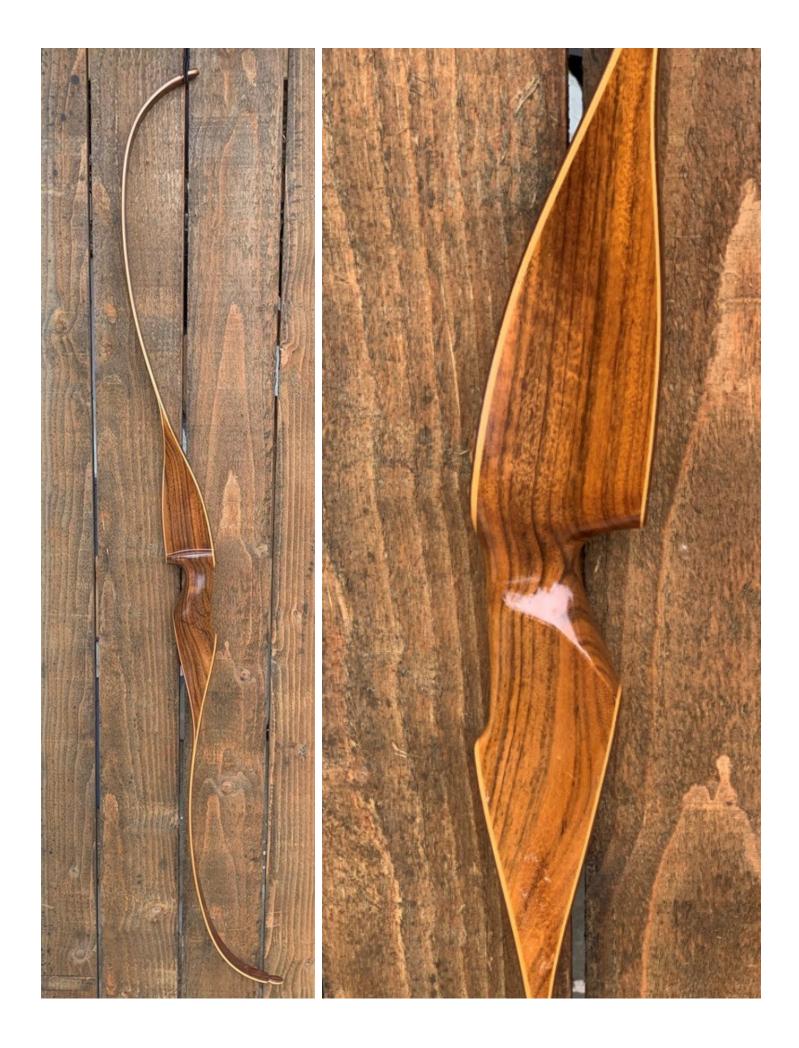

YEAR: 1970's (estimate)

MAKE: Damon Howatt

MODEL: Coronado

HAND: Left

DRAW WEIGHT: 50#

AMO LENGTH: 60"

PRICE: \$179.00

SHIPPING AND

**HANDLING:** \$19.00

**TOTAL COST: \$198.00** 

DESCRIPTION: Great looking and performing recurve. This bow is in excellent condition with no real flaws. Nice long double-sided tip overlays. No delamination; no cracks; limbs are straight. Overlays and tips are in great condition. No drilled holes. No chips, dings or cracks. No stress lines or crazing. A few minor scratches and scuffs here and there. This is a really nice bow in excellent condition for its age.