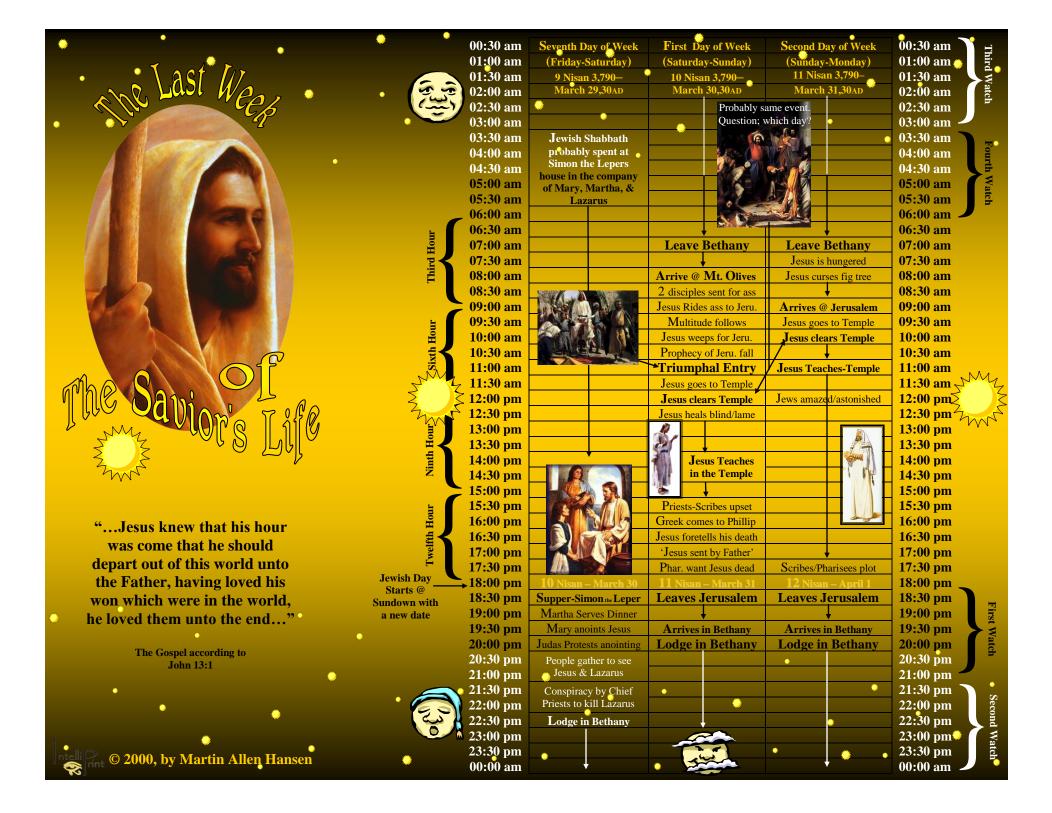

|              | 00:30 am             | Third Day of Week                           | Forth Day of Week                       | Title b                                   | C. a. D. exx. 1                | C d D env l                                                                                                                                                                                                                                                                                                                                                                                                                                                                                                                                                                                                                                                                                                                                                                                                                                                                                                                                                                                                                                                                                                                                                                                                                                                                                                                                                                                                                                                                                                                                                                                                                                                                                                                                                                                                                                                                                                                                                                                                                                                                                                                    | Einst D. C.W. I                            | 00.20 am                                    |
|--------------|----------------------|---------------------------------------------|-----------------------------------------|-------------------------------------------|--------------------------------|--------------------------------------------------------------------------------------------------------------------------------------------------------------------------------------------------------------------------------------------------------------------------------------------------------------------------------------------------------------------------------------------------------------------------------------------------------------------------------------------------------------------------------------------------------------------------------------------------------------------------------------------------------------------------------------------------------------------------------------------------------------------------------------------------------------------------------------------------------------------------------------------------------------------------------------------------------------------------------------------------------------------------------------------------------------------------------------------------------------------------------------------------------------------------------------------------------------------------------------------------------------------------------------------------------------------------------------------------------------------------------------------------------------------------------------------------------------------------------------------------------------------------------------------------------------------------------------------------------------------------------------------------------------------------------------------------------------------------------------------------------------------------------------------------------------------------------------------------------------------------------------------------------------------------------------------------------------------------------------------------------------------------------------------------------------------------------------------------------------------------------|--------------------------------------------|---------------------------------------------|
|              | 01:00 am             | (Monday-Tuesday)                            | PREPARATION                             | Fifth Day of Week PASSOVER                | Sixth Day of Week THE FEAST OF | Seventh Day of Week<br>THE FEAST OF                                                                                                                                                                                                                                                                                                                                                                                                                                                                                                                                                                                                                                                                                                                                                                                                                                                                                                                                                                                                                                                                                                                                                                                                                                                                                                                                                                                                                                                                                                                                                                                                                                                                                                                                                                                                                                                                                                                                                                                                                                                                                            | First Day of Week THE FEAST OF             | 00:30 am<br>01:00 am                        |
|              | 01:30 am             | 12 Nisan—April 1,30AD                       | DAY for PASSOVER                        | (Wednesday-Thursday)                      | UNLEAVEN BREAD                 | UNLEAVEN BREAD                                                                                                                                                                                                                                                                                                                                                                                                                                                                                                                                                                                                                                                                                                                                                                                                                                                                                                                                                                                                                                                                                                                                                                                                                                                                                                                                                                                                                                                                                                                                                                                                                                                                                                                                                                                                                                                                                                                                                                                                                                                                                                                 | UNLEAVEN BREAD                             | 01:30 am                                    |
|              | 01:30 am             | 12 Nisan—April 1,50AD                       | (Tuesday-Wednesday)                     | 14 Nisan–April 3,30AD                     | HIGH DAY                       | SHABBATH                                                                                                                                                                                                                                                                                                                                                                                                                                                                                                                                                                                                                                                                                                                                                                                                                                                                                                                                                                                                                                                                                                                                                                                                                                                                                                                                                                                                                                                                                                                                                                                                                                                                                                                                                                                                                                                                                                                                                                                                                                                                                                                       | "The Omer"                                 | 02:00 am                                    |
|              | 02:00 am             | •                                           | 13 Nisan—April 2,30AD                   | Jesus Arrested                            | EXTRA SHABBATH                 | (Friday-Saturday)                                                                                                                                                                                                                                                                                                                                                                                                                                                                                                                                                                                                                                                                                                                                                                                                                                                                                                                                                                                                                                                                                                                                                                                                                                                                                                                                                                                                                                                                                                                                                                                                                                                                                                                                                                                                                                                                                                                                                                                                                                                                                                              | JESUS' BIRTHDAY                            | 02:30 am                                    |
|              | 02:30 am             | •                                           | 15 Nisan-April 2,50AD                   | Jesus Arrested Jesus sent to Caiaphas     | (Thursday-Friday)              | 16 Nisan–April 5,30AD                                                                                                                                                                                                                                                                                                                                                                                                                                                                                                                                                                                                                                                                                                                                                                                                                                                                                                                                                                                                                                                                                                                                                                                                                                                                                                                                                                                                                                                                                                                                                                                                                                                                                                                                                                                                                                                                                                                                                                                                                                                                                                          | (Saturday-Sunday)                          | 03:00 am                                    |
|              | 03:30 am             |                                             |                                         | desus sent to Caraphas                    | 15 Nisan–April 4,30AD          | 10 Nisan-April 5,50AD                                                                                                                                                                                                                                                                                                                                                                                                                                                                                                                                                                                                                                                                                                                                                                                                                                                                                                                                                                                                                                                                                                                                                                                                                                                                                                                                                                                                                                                                                                                                                                                                                                                                                                                                                                                                                                                                                                                                                                                                                                                                                                          | 17 Nisan–April 6,30AD                      | 03:30 am                                    |
|              | 04:00 am             |                                             | a 60.2                                  | Jesus put through an                      | 15 INISAH—APIH 4,50AD          | Yay                                                                                                                                                                                                                                                                                                                                                                                                                                                                                                                                                                                                                                                                                                                                                                                                                                                                                                                                                                                                                                                                                                                                                                                                                                                                                                                                                                                                                                                                                                                                                                                                                                                                                                                                                                                                                                                                                                                                                                                                                                                                                                                            | 17 MSan—Aprii 0,50AD                       | 04:00 am                                    |
|              | 04:30 am             |                                             |                                         | illegal night trial by                    |                                |                                                                                                                                                                                                                                                                                                                                                                                                                                                                                                                                                                                                                                                                                                                                                                                                                                                                                                                                                                                                                                                                                                                                                                                                                                                                                                                                                                                                                                                                                                                                                                                                                                                                                                                                                                                                                                                                                                                                                                                                                                                                                                                                |                                            | 04:30 am                                    |
|              | 05:00 am             |                                             |                                         | the Sanhedrin @<br>Caiaphas' House        |                                |                                                                                                                                                                                                                                                                                                                                                                                                                                                                                                                                                                                                                                                                                                                                                                                                                                                                                                                                                                                                                                                                                                                                                                                                                                                                                                                                                                                                                                                                                                                                                                                                                                                                                                                                                                                                                                                                                                                                                                                                                                                                                                                                |                                            | 05:00 am                                    |
|              | 05:30 am             |                                             |                                         | Caraphas Trouse                           |                                | A STATE OF THE STA | The Resurrection                           | 05:30 am                                    |
|              | 06:00 am             | Leave Bethany                               |                                         | Cock CrowsPeter ◆                         |                                |                                                                                                                                                                                                                                                                                                                                                                                                                                                                                                                                                                                                                                                                                                                                                                                                                                                                                                                                                                                                                                                                                                                                                                                                                                                                                                                                                                                                                                                                                                                                                                                                                                                                                                                                                                                                                                                                                                                                                                                                                                                                                                                                | Great Earthquake                           | 06:00 am,                                   |
|              | 06:30 am             | They find dead fig tree                     |                                         | Jesus sent to                             |                                |                                                                                                                                                                                                                                                                                                                                                                                                                                                                                                                                                                                                                                                                                                                                                                                                                                                                                                                                                                                                                                                                                                                                                                                                                                                                                                                                                                                                                                                                                                                                                                                                                                                                                                                                                                                                                                                                                                                                                                                                                                                                                                                                | Mary Magdalene &                           | 06:30 am                                    |
|              | 07:00 am             | Discourse on Faith                          | Jesus and Apostle                       | Pontius Pilate                            |                                |                                                                                                                                                                                                                                                                                                                                                                                                                                                                                                                                                                                                                                                                                                                                                                                                                                                                                                                                                                                                                                                                                                                                                                                                                                                                                                                                                                                                                                                                                                                                                                                                                                                                                                                                                                                                                                                                                                                                                                                                                                                                                                                                | other women visit an                       | 07:00 am, 1st Hour                          |
|              | 07:30 am             | Arrives @ Jerusalem                         | awake in Bethany and                    | Jesus Sent to Herod                       |                                | /.                                                                                                                                                                                                                                                                                                                                                                                                                                                                                                                                                                                                                                                                                                                                                                                                                                                                                                                                                                                                                                                                                                                                                                                                                                                                                                                                                                                                                                                                                                                                                                                                                                                                                                                                                                                                                                                                                                                                                                                                                                                                                                                             | empty tomb w/angels                        | 07:30 am                                    |
|              | 08:00 am             | Jesus goes to Temple                        | at some point all of<br>them journey to | Jesus back to Pilate                      |                                |                                                                                                                                                                                                                                                                                                                                                                                                                                                                                                                                                                                                                                                                                                                                                                                                                                                                                                                                                                                                                                                                                                                                                                                                                                                                                                                                                                                                                                                                                                                                                                                                                                                                                                                                                                                                                                                                                                                                                                                                                                                                                                                                | Peter, John run to tomb                    | 08:00 am, 2 <sup>nd</sup> Hour              |
|              | 08:30 am             | Jesus Teaches-Temple                        | Jerusalem                               | Scourged/Carries Cross                    |                                |                                                                                                                                                                                                                                                                                                                                                                                                                                                                                                                                                                                                                                                                                                                                                                                                                                                                                                                                                                                                                                                                                                                                                                                                                                                                                                                                                                                                                                                                                                                                                                                                                                                                                                                                                                                                                                                                                                                                                                                                                                                                                                                                | Jesus appears to Mary                      | 08:30 am                                    |
|              | 09:00 am             | Question Authority                          | 2 disciples sent to                     | Jesus Placed on the                       | <b>†</b>                       | (M)                                                                                                                                                                                                                                                                                                                                                                                                                                                                                                                                                                                                                                                                                                                                                                                                                                                                                                                                                                                                                                                                                                                                                                                                                                                                                                                                                                                                                                                                                                                                                                                                                                                                                                                                                                                                                                                                                                                                                                                                                                                                                                                            | 2 Mary's visit Tomb                        | 09:00 am, 3rd Hour                          |
|              | 09:30 am             | Jesus Questions Them                        | Jerusalem to make                       | Cross. He was on the                      |                                |                                                                                                                                                                                                                                                                                                                                                                                                                                                                                                                                                                                                                                                                                                                                                                                                                                                                                                                                                                                                                                                                                                                                                                                                                                                                                                                                                                                                                                                                                                                                                                                                                                                                                                                                                                                                                                                                                                                                                                                                                                                                                                                                | Angels appears                             | 09:30 am                                    |
|              | 10:00 am             | Parables: 2 sons,                           | preparations for the                    | cross from 9:00am to                      |                                |                                                                                                                                                                                                                                                                                                                                                                                                                                                                                                                                                                                                                                                                                                                                                                                                                                                                                                                                                                                                                                                                                                                                                                                                                                                                                                                                                                                                                                                                                                                                                                                                                                                                                                                                                                                                                                                                                                                                                                                                                                                                                                                                | Officials bribe Soldiers                   | 10:00 am, 4th Hour                          |
|              | 10:30 am             | Householder, Stone                          | Passover meal. Specific instructions    | approximately 5:30 pm.                    | Service Committee              |                                                                                                                                                                                                                                                                                                                                                                                                                                                                                                                                                                                                                                                                                                                                                                                                                                                                                                                                                                                                                                                                                                                                                                                                                                                                                                                                                                                                                                                                                                                                                                                                                                                                                                                                                                                                                                                                                                                                                                                                                                                                                                                                | Savior appears to 2                        | 10:30 am                                    |
|              | 11:00 am             | Pharisees offended                          | were made by the                        | He was alive until approximately 3:30 pm. |                                | 200                                                                                                                                                                                                                                                                                                                                                                                                                                                                                                                                                                                                                                                                                                                                                                                                                                                                                                                                                                                                                                                                                                                                                                                                                                                                                                                                                                                                                                                                                                                                                                                                                                                                                                                                                                                                                                                                                                                                                                                                                                                                                                                            | disciples on the road to                   | 11:00 am, 5th Hour                          |
|              | , 11:30 am           | Parable: the King's Son                     | Savior as to where it                   | approximately 5.30 pm.                    |                                |                                                                                                                                                                                                                                                                                                                                                                                                                                                                                                                                                                                                                                                                                                                                                                                                                                                                                                                                                                                                                                                                                                                                                                                                                                                                                                                                                                                                                                                                                                                                                                                                                                                                                                                                                                                                                                                                                                                                                                                                                                                                                                                                | Emmaus                                     | 11:30 am                                    |
|              | <b>12:00 pm</b>      | Ask about Tribute \$                        | should take place                       | 28                                        |                                |                                                                                                                                                                                                                                                                                                                                                                                                                                                                                                                                                                                                                                                                                                                                                                                                                                                                                                                                                                                                                                                                                                                                                                                                                                                                                                                                                                                                                                                                                                                                                                                                                                                                                                                                                                                                                                                                                                                                                                                                                                                                                                                                |                                            | 12:00 pm ≤                                  |
|              | 12:30 pm             | "Render to Caesar"                          |                                         | 62                                        | S                              |                                                                                                                                                                                                                                                                                                                                                                                                                                                                                                                                                                                                                                                                                                                                                                                                                                                                                                                                                                                                                                                                                                                                                                                                                                                                                                                                                                                                                                                                                                                                                                                                                                                                                                                                                                                                                                                                                                                                                                                                                                                                                                                                | <b></b>                                    | 12:30 pm                                    |
|              | 13:00 pm             | Sadducess ask about                         |                                         | 100                                       | 5                              |                                                                                                                                                                                                                                                                                                                                                                                                                                                                                                                                                                                                                                                                                                                                                                                                                                                                                                                                                                                                                                                                                                                                                                                                                                                                                                                                                                                                                                                                                                                                                                                                                                                                                                                                                                                                                                                                                                                                                                                                                                                                                                                                | Jesus dines @ Emmaus                       | 13:00 pm, 7 <sup>th</sup> Hour              |
|              | 13:30 pm             | marriage & resurrection                     |                                         |                                           | Out                            |                                                                                                                                                                                                                                                                                                                                                                                                                                                                                                                                                                                                                                                                                                                                                                                                                                                                                                                                                                                                                                                                                                                                                                                                                                                                                                                                                                                                                                                                                                                                                                                                                                                                                                                                                                                                                                                                                                                                                                                                                                                                                                                                |                                            | 13:30 pm                                    |
|              | 14:00 pm             | greatest commandment?                       |                                         |                                           | ii /∂.0°                       |                                                                                                                                                                                                                                                                                                                                                                                                                                                                                                                                                                                                                                                                                                                                                                                                                                                                                                                                                                                                                                                                                                                                                                                                                                                                                                                                                                                                                                                                                                                                                                                                                                                                                                                                                                                                                                                                                                                                                                                                                                                                                                                                |                                            | 14:00 pm, 8th Hour                          |
|              | 14:30 pm             | Jesus asks abt Messiah                      |                                         | <u> </u>                                  | esus Ha                        |                                                                                                                                                                                                                                                                                                                                                                                                                                                                                                                                                                                                                                                                                                                                                                                                                                                                                                                                                                                                                                                                                                                                                                                                                                                                                                                                                                                                                                                                                                                                                                                                                                                                                                                                                                                                                                                                                                                                                                                                                                                                                                                                |                                            | 14:30 pm                                    |
|              | 15:00 pm             | Jesus condemns leaders                      |                                         | Jesus Dies / Pascal                       |                                |                                                                                                                                                                                                                                                                                                                                                                                                                                                                                                                                                                                                                                                                                                                                                                                                                                                                                                                                                                                                                                                                                                                                                                                                                                                                                                                                                                                                                                                                                                                                                                                                                                                                                                                                                                                                                                                                                                                                                                                                                                                                                                                                | - Total                                    | 15:00 pm, 9th Hour                          |
|              | 15:30 pm             | Widow's Mite                                |                                         | Lamb Killed / Veil rent                   | - / ¥                          |                                                                                                                                                                                                                                                                                                                                                                                                                                                                                                                                                                                                                                                                                                                                                                                                                                                                                                                                                                                                                                                                                                                                                                                                                                                                                                                                                                                                                                                                                                                                                                                                                                                                                                                                                                                                                                                                                                                                                                                                                                                                                                                                |                                            | 15:30 pm                                    |
|              | 16:00 pm             | Jesus to Mt. of Olives                      |                                         | / Earthquake                              |                                |                                                                                                                                                                                                                                                                                                                                                                                                                                                                                                                                                                                                                                                                                                                                                                                                                                                                                                                                                                                                                                                                                                                                                                                                                                                                                                                                                                                                                                                                                                                                                                                                                                                                                                                                                                                                                                                                                                                                                                                                                                                                                                                                | ( " I N                                    | 16:00 pm, 10 <sup>th</sup> Hour             |
|              | 16:30 pm             | Discourse: 2 <sup>nd</sup> Coming           | Jesus & Apostles enter                  | Thieves legs broken                       | 1                              |                                                                                                                                                                                                                                                                                                                                                                                                                                                                                                                                                                                                                                                                                                                                                                                                                                                                                                                                                                                                                                                                                                                                                                                                                                                                                                                                                                                                                                                                                                                                                                                                                                                                                                                                                                                                                                                                                                                                                                                                                                                                                                                                |                                            | 16:30 pm                                    |
|              | 17:00 pm             | Parable: 10 virgins,                        | Upper Room Strife over precedence       | Jesus' side is pierced                    | <b>( )</b>                     | CL LL 4LTC L                                                                                                                                                                                                                                                                                                                                                                                                                                                                                                                                                                                                                                                                                                                                                                                                                                                                                                                                                                                                                                                                                                                                                                                                                                                                                                                                                                                                                                                                                                                                                                                                                                                                                                                                                                                                                                                                                                                                                                                                                                                                                                                   | Jesus Appears to                           | 17:00 pm, 11th Hour                         |
|              | 17:30 pm             | sheep & Goats                               | •                                       | Christ Sealed in Tomb                     | 16 20                          | Shabbath Ends                                                                                                                                                                                                                                                                                                                                                                                                                                                                                                                                                                                                                                                                                                                                                                                                                                                                                                                                                                                                                                                                                                                                                                                                                                                                                                                                                                                                                                                                                                                                                                                                                                                                                                                                                                                                                                                                                                                                                                                                                                                                                                                  | apostles in upper room                     | 17:30 pm                                    |
|              | 18:00 pm             | 13 Nisan – April 2 Foretells crucifixion    | 14 Nisan – April 3                      | 15 Nisan – April 4<br>Shabbath Starts     | 16 Nisan – April 5             | 17 Nisan – April 6                                                                                                                                                                                                                                                                                                                                                                                                                                                                                                                                                                                                                                                                                                                                                                                                                                                                                                                                                                                                                                                                                                                                                                                                                                                                                                                                                                                                                                                                                                                                                                                                                                                                                                                                                                                                                                                                                                                                                                                                                                                                                                             | 18 Nisan – April 7                         | 18:00 pm, 12 <sup>th</sup> Hour<br>18:30 pm |
|              | 18:30 pm             |                                             | Jesus washes feet                       |                                           | A COMPA                        |                                                                                                                                                                                                                                                                                                                                                                                                                                                                                                                                                                                                                                                                                                                                                                                                                                                                                                                                                                                                                                                                                                                                                                                                                                                                                                                                                                                                                                                                                                                                                                                                                                                                                                                                                                                                                                                                                                                                                                                                                                                                                                                                | <b>Disclaimer:</b> The dates and times are | -                                           |
|              | 19:00 pm             | Leaves Mount                                | Meal & Sacrament                        |                                           |                                |                                                                                                                                                                                                                                                                                                                                                                                                                                                                                                                                                                                                                                                                                                                                                                                                                                                                                                                                                                                                                                                                                                                                                                                                                                                                                                                                                                                                                                                                                                                                                                                                                                                                                                                                                                                                                                                                                                                                                                                                                                                                                                                                | estimated from                             | 19:00 pm                                    |
|              | 19:30 pm<br>20:00 pm | Arrives in Bethany Dinner - Simon the Leper | Jesus indicates betrayer  Judas leaves  |                                           |                                | •                                                                                                                                                                                                                                                                                                                                                                                                                                                                                                                                                                                                                                                                                                                                                                                                                                                                                                                                                                                                                                                                                                                                                                                                                                                                                                                                                                                                                                                                                                                                                                                                                                                                                                                                                                                                                                                                                                                                                                                                                                                                                                                              | information given in the 4 gospels. At     | 19:30 pm<br>20:00 pm                        |
|              | 20:30 pm             | Jesus anointed                              | Jesus foretells his death               |                                           |                                |                                                                                                                                                                                                                                                                                                                                                                                                                                                                                                                                                                                                                                                                                                                                                                                                                                                                                                                                                                                                                                                                                                                                                                                                                                                                                                                                                                                                                                                                                                                                                                                                                                                                                                                                                                                                                                                                                                                                                                                                                                                                                                                                | times the gospels disagree which leaves    | 20:30 pm                                    |
|              | 21:00 pm             | Disciple protest                            | They sing a hymn                        | - FEET OF                                 |                                | Matthew 17:4, 18:2                                                                                                                                                                                                                                                                                                                                                                                                                                                                                                                                                                                                                                                                                                                                                                                                                                                                                                                                                                                                                                                                                                                                                                                                                                                                                                                                                                                                                                                                                                                                                                                                                                                                                                                                                                                                                                                                                                                                                                                                                                                                                                             | the matter in                              | 20:30 pm                                    |
|              | 21:30 pm             | Judas leaves to                             | Leave to Mt. of Olives                  | •                                         |                                | Jonah 1:17                                                                                                                                                                                                                                                                                                                                                                                                                                                                                                                                                                                                                                                                                                                                                                                                                                                                                                                                                                                                                                                                                                                                                                                                                                                                                                                                                                                                                                                                                                                                                                                                                                                                                                                                                                                                                                                                                                                                                                                                                                                                                                                     | information should be                      | 21:30 pm                                    |
|              | 22:00 pm             | Judas leaves to  Jerusalem to               | Apostles express loyalty                |                                           |                                | 3 · · · · ·                                                                                                                                                                                                                                                                                                                                                                                                                                                                                                                                                                                                                                                                                                                                                                                                                                                                                                                                                                                                                                                                                                                                                                                                                                                                                                                                                                                                                                                                                                                                                                                                                                                                                                                                                                                                                                                                                                                                                                                                                                                                                                                    | read with this fact in mind.               | 22:00 pm                                    |
|              | 22:30 pm             | betray Jesus                                | Peter said to deny him                  |                                           |                                | The Sign of Jona                                                                                                                                                                                                                                                                                                                                                                                                                                                                                                                                                                                                                                                                                                                                                                                                                                                                                                                                                                                                                                                                                                                                                                                                                                                                                                                                                                                                                                                                                                                                                                                                                                                                                                                                                                                                                                                                                                                                                                                                                                                                                                               | <u>n</u>                                   | 22:30 pm                                    |
|              | 23:00 pm             | Lodge in Bethany                            | Discourse on comforter                  |                                           |                                | <u>2</u>                                                                                                                                                                                                                                                                                                                                                                                                                                                                                                                                                                                                                                                                                                                                                                                                                                                                                                                                                                                                                                                                                                                                                                                                                                                                                                                                                                                                                                                                                                                                                                                                                                                                                                                                                                                                                                                                                                                                                                                                                                                                                                                       | 3                                          | 23:00 pm                                    |
|              | 23:30 pm             | •                                           | High Priestly Prayer                    | P                                         |                                |                                                                                                                                                                                                                                                                                                                                                                                                                                                                                                                                                                                                                                                                                                                                                                                                                                                                                                                                                                                                                                                                                                                                                                                                                                                                                                                                                                                                                                                                                                                                                                                                                                                                                                                                                                                                                                                                                                                                                                                                                                                                                                                                |                                            | 23:30 pm                                    |
| <del>₩</del> | 00:00 am             |                                             | Jesus @ Gethsemane                      |                                           | •                              | •                                                                                                                                                                                                                                                                                                                                                                                                                                                                                                                                                                                                                                                                                                                                                                                                                                                                                                                                                                                                                                                                                                                                                                                                                                                                                                                                                                                                                                                                                                                                                                                                                                                                                                                                                                                                                                                                                                                                                                                                                                                                                                                              | •                                          | 00:00 am                                    |
|              | u                    |                                             | Souls C Soulsemane                      |                                           |                                |                                                                                                                                                                                                                                                                                                                                                                                                                                                                                                                                                                                                                                                                                                                                                                                                                                                                                                                                                                                                                                                                                                                                                                                                                                                                                                                                                                                                                                                                                                                                                                                                                                                                                                                                                                                                                                                                                                                                                                                                                                                                                                                                |                                            |                                             |