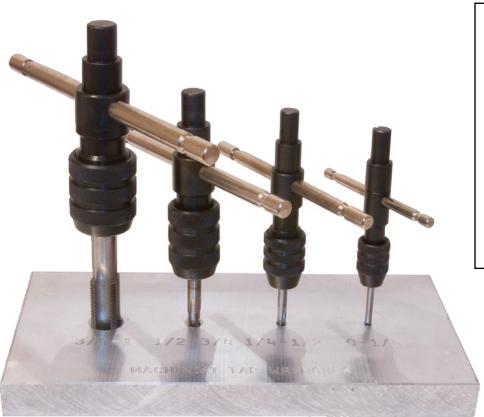

## **Machinist Tap Wrenches with Guide**

Manually thread perfectly straight tap holes without removing your workpiece from the machine setup. Just put the guide spindle into drill press or lathe chuck and insert the tap wrench into the guide, Thread depth is easily gauged as the wrench works its way out of the guide. The sliding style handle moves from side to side for easy access to tight spaces. You can also use them as regular T-handle tap wrenches. Taps not included.

| Tapping Capacity             |               | Handle Lg. | Guide Spindle Dia. | Part Number |
|------------------------------|---------------|------------|--------------------|-------------|
| Machine Screw and Fractional | Metric,<br>mm |            |                    |             |
| 0 - 1/4"                     | 1.6 - 6.3     | 3 ½"       | 1/2"               | 51014       |
| 1/4" - 1/2"                  | 6 - 12.5      | 4"         | 1/2"               | 51412       |
| 1/2" - 3/4"                  | 12 - 18       | 4 ½"       | 5/8"               | 51234       |
| 3/4" - 1"                    | 20 - 25       | 5″         | 3/4"               | 51341       |