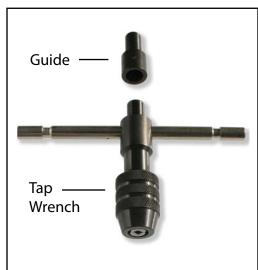

## **Machinist Tap Wrenches with Guide**

Manually thread perfectly straight tap holes without removing your workpiece from the machine setup. Just put the guide spindle into drill press or lathe chuck and insert the tap wrench into the guide, Thread depth is easily gauged as the wrench works its way out of the guide. The sliding style handle moves from side to side for easy access to tight spaces. You can also use them as regular T-handle tap wrenches. Taps not included.