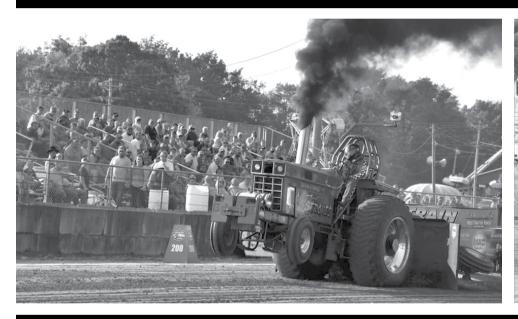

# TUG TRACTOR PULL

# FRIDAY NIGHT July 15, 2022

Weigh-In Begins at 5:30 PM • Pull at 7:00 PM **3,500 - 6,000 Lb. Class** 

1st - \$75 • 2nd - \$50 • 3rd - \$25 Trophy for % 1st, 2nd, 3rd

Heavy Load - 1st - \$50 • 2nd - Trophy • 3rd - Trophy Trophy for % 1st, 2nd, 3rd

# SATURDAY NIGHT July 16, 2022

Weigh-In Begins at 5:30 PM • Pull at 7:00 PM **6,000 - 9,000 Lb.** 

1st - \$75 • 2nd - \$50 • 3rd - \$25 Trophy for % 1st, 2nd, 3rd

Heavy Load - 1st - \$50 • 2nd - Trophy • 3rd - Trophy Trophy for % 1st, 2nd, 3rd

Entry Fee: \$10 Re-Entry Fee: \$10

FOR INFORMATION, CONTACT TANNER HORD (606) 584-5206 OR CLINTON APPLEGATE (606) 782-2884

606-564-3696 boonere.com Selling homes since 1942...