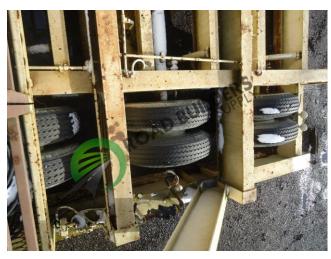

## SS035RBS Astec 150 Ton Self Erecting Silo System

ID: **SS035RBS** Details:

 Astec 150 Ton Self Erecting Silo System

PAVEMENT ASSOCIATION

- All equipment subject to prior sale.
- RBS strives to ensure the accuracy of all listings, but all listings are "as-is, where-is," with no implied warranty.
- All buyers are encouraged to inspect equipment personally to verify accuracy.
- All information contained in this listing sheet is confidential. It is the property of RBS and is not to be shared.
- Road Builders Supply, LLC accepts no liability for the accuracy of the above listing.