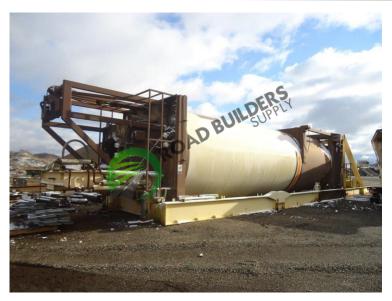

## SS035RBS Astec 150 Ton Self Erecting Silo System

ID: **SS035RBS** Details:

 Astec 150 Ton Self Erecting Silo System

PAVEMENT ASSOCIATION

- All equipment subject to prior sale.
- RBS strives to ensure the accuracy of all listings, but all listings are "as-is, where-is," with no implied warranty.
- All buyers are encouraged to inspect equipment personally to verify accuracy.
- All information contained in this listing sheet is confidential. It is the property of RBS and is not to be shared.
- Road Builders Supply, LLC accepts no liability for the accuracy of the above listing.