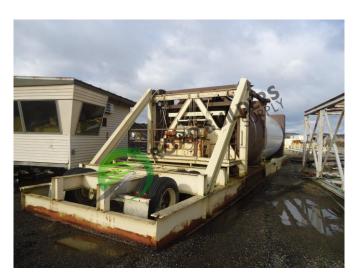

## SS035RBS Astec 150 Ton Self Erecting Silo System

ID: **SS035RBS** Details:

 Astec 150 Ton Self Erecting Silo System

PAVEMENT ASSOCIATION

- All equipment subject to prior sale.
- RBS strives to ensure the accuracy of all listings, but all listings are "as-is, where-is," with no implied warranty.
- All buyers are encouraged to inspect equipment personally to verify accuracy.
- All information contained in this listing sheet is confidential. It is the property of RBS and is not to be shared.
- Road Builders Supply, LLC accepts no liability for the accuracy of the above listing.