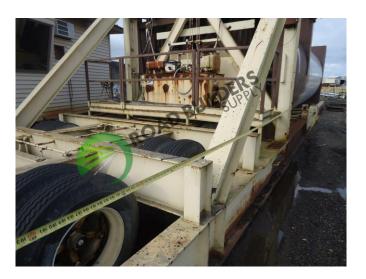

## SS035RBS Astec 150 Ton Self Erecting Silo System

ID: **SS035RBS** Details:

 Astec 150 Ton Self Erecting Silo System

PAVEMENT ASSOCIATION

- All equipment subject to prior sale.
- RBS strives to ensure the accuracy of all listings, but all listings are "as-is, where-is," with no implied warranty.
- All buyers are encouraged to inspect equipment personally to verify accuracy.
- All information contained in this listing sheet is confidential. It is the property of RBS and is not to be shared.
- Road Builders Supply, LLC accepts no liability for the accuracy of the above listing.