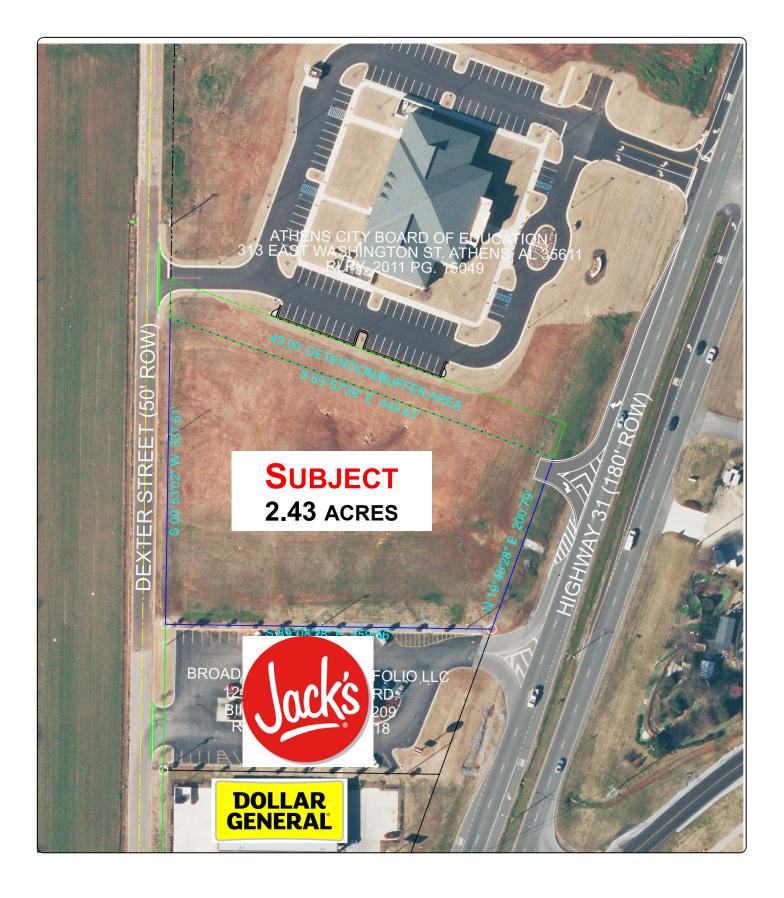

## For Sale– Hwy 31 Frontage Lot 455 US-31, Athens, AL 35611

## FOR SALE 2.43 Acre Commercial Lot

- Excellent location on Hwy 31 near new \$55MM Athens High School currently under construction with Fall 2018 open and new \$10MM Athens Bible School
- Combined enrollment of new Athens High School, Athens Bible Schools and repurposed Middle School will total over 2,000 students
- Great visibility on Hwy 31 with over 21,000 cars passing daily
- In revitalization and growth focused area of Athens, AL
- Located near 58 acre Planned Mixed-Use Development