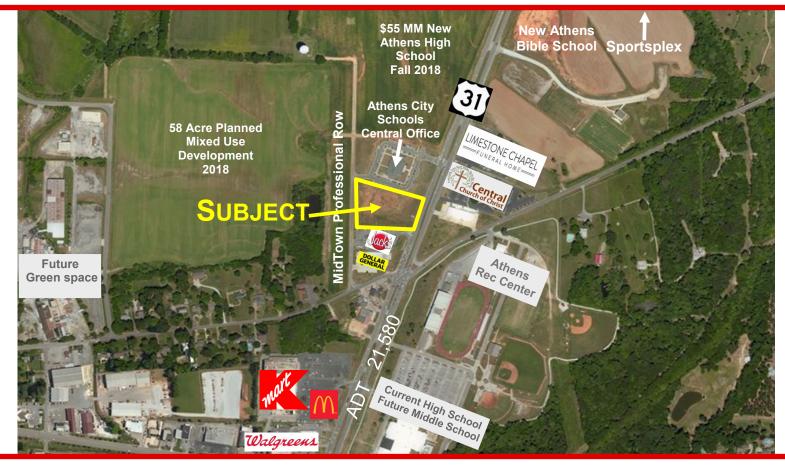

## For Sale– Hwy 31 Frontage Lot 455 US-31, Athens, AL 35611

## FOR SALE 2.43 Acre Commercial Lot

- Excellent location on Hwy 31 near new \$55MM Athens High School currently under construction with Fall 2018 open and new \$10MM Athens Bible School
- Combined enrollment of new Athens High School, Athens Bible Schools and repurposed Middle School will total over 2,000 students
- Great visibility on Hwy 31 with over 21,000 cars passing daily
- In revitalization and growth focused area of Athens, AL
- Located near 58 acre Planned Mixed-Use Development