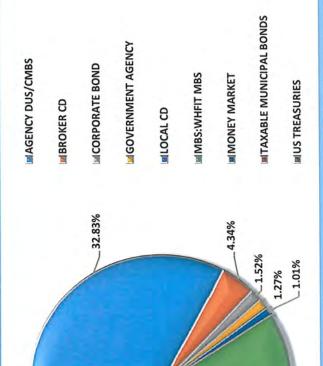

-|
| Investment Type         | Cost Basis  | Value        | Portfolio |
| AGENCY DUS/CMBS         | 65,201,836  | 67,262,018   | 32.83%    |
| BROKER CD               | 8,622,500   | 8,650,574    | 4.34%     |
| CORPORATE BOND          | 3,023,975   | 3,089,377    | 1.52%     |
| GOVERNMENT AGENCY       | 2,531,817   | 2,564,633    | 1.27%     |
| LOCAL CD                | 2,000,296   | 2,000,296    | 1.01%     |
| MBS:WHFIT MBS           | 28,423,458  | 28,257,529   | 14.31%    |
| MONEY MARKET            | 49,250,593  | 49,252,822   | 24.80%    |
| TAXABLE MUNICIPAL BONDS | 38,061,951  | 38,787,514   | 19.17%    |
| US TREASURIES           | 1,463,340   | 1,529,763    | 0.74%     |
| Grand Total             | 198,579,765 | 201,394,526  | 100.00%   |

0.74%

**Total Portfolio by Type** 



Long Term Portfolio Metric:

June 19

Estimate Annualized Rate of Return (Since Inception current advisors; 7/1/14)

14.31%\_

24.80%\_

Gross of Fees 2.542%

vs. BOA ML 1-10 Treasury & Agency Index Gross of Fees 1.9851%

| 70000 | 1%/ I X/ | 20.07 |   |  |
|-------|----------|-------|---|--|
|       |          |       |   |  |
|       | . > 0    |       |   |  |
| 1     | 2000     |       | - |  |

Lyons Township Trustees of Schools Investment Portfolio Asset Listing June 30, 2019

| Custody     | Investment Description                       | Maturity Date | Investment Type            | Cusip/ Description                | Cost Basis *1 |
|-------------|----------------------------------------------|---------------|----------------------------|-----------------------------------|-------