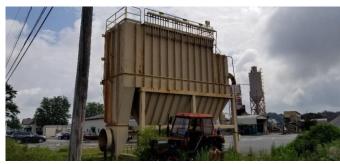

## Used Equipment: BH036 Almix 45,000 ACFM Stationary Baghouse

- No exhaust fan.
- Unable to access top of unit.
- No augers.
- 21.5 HP torque-arm speed reducer

- All equipment subject to prior sale.
- RSB strives to ensure the accuracy of all listings, but all listings are "as-is, where-is," with no implied warranty.
- All buyers are encouraged to inspect equipment personally to verify accuracy.
- All information contained in this listing sheet is confidential. It is the property of RBS and is not to be shared.
- Road Builders Supply, LLC accepts no liability for the accuracy of the above listing.