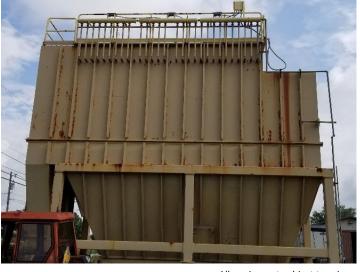

## Used Equipment: BH036 Almix 45,000 ACFM Stationary Baghouse

- No exhaust fan.
- Unable to access top of unit.
- No augers.
- 21.5 HP torque-arm speed reducer

- All equipment subject to prior sale.
- RSB strives to ensure the accuracy of all listings, but all listings are "as-is, where-is," with no implied warranty.
- All buyers are encouraged to inspect equipment personally to verify accuracy.
- All information contained in this listing sheet is confidential. It is the property of RBS and is not to be shared.
- Road Builders Supply, LLC accepts no liability for the accuracy of the above listing.