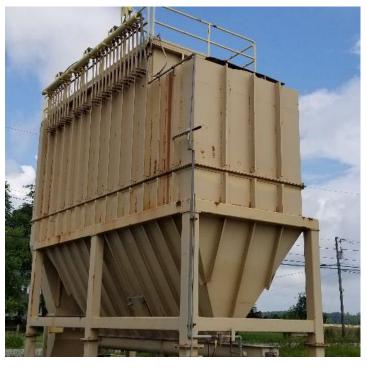

## Used Equipment: BH036 Almix 45,000 ACFM Stationary Baghouse

- No exhaust fan.
- Unable to access top of unit.
- No augers.
- 21.5 HP torque-arm speed reducer

- All equipment subject to prior sale.
- RSB strives to ensure the accuracy of all listings, but all listings are "as-is, where-is," with no implied warranty.
- All buyers are encouraged to inspect equipment personally to verify accuracy.
- All information contained in this listing sheet is confidential. It is the property of RBS and is not to be shared.
- Road Builders Supply, LLC accepts no liability for the accuracy of the above listing.