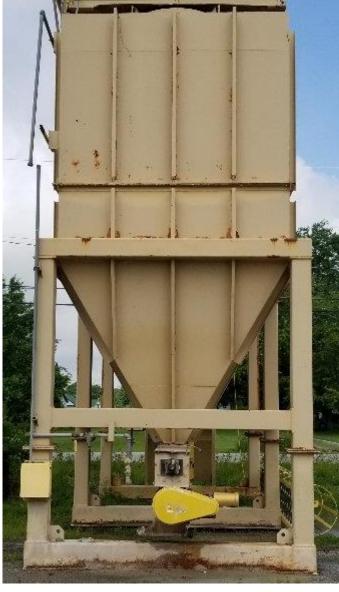

## Used Equipment: BH036 Almix 45,000 ACFM Stationary Baghouse

- No exhaust fan.
- Unable to access top of unit.
- No augers.
- 21.5 HP torque-arm speed reducer

- All equipment subject to prior sale.
- RSB strives to ensure the accuracy of all listings, but all listings are "as-is, where-is," with no implied warranty.
- All buyers are encouraged to inspect equipment personally to verify accuracy.
- All information contained in this listing sheet is confidential. It is the property of RBS and is not to be shared.
- Road Builders Supply, LLC accepts no liability for the accuracy of the above listing.