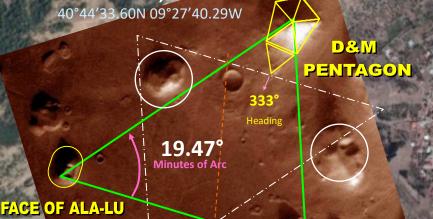

# 9/3/25ARDIS CYDONIAN STAR MAP

The purpose of this study is to present the evidence that the geometric ley-lines of Sardis correspond to the Cydonia, Mars ley-lines. Pertaining to the Cydonia, Mars anomalies, there are 3 main pyramid structures that comprise the Martian Motif. There is the famous Face of Mars, the giant Pentagon Fortress and the Pleiadian Pyramid City. These 3 structures triangulate each other as a hexagram and would make up the core of a large metropolitan city on Earth. What is astonishing is that such a Martian Motif is seen implemented in the architecture of almost all the ancient capitals on Earth. This Star alignment started, at least based on the archeological record after the Flood of Noah with Babylon and Sumer. How the Martian Motif is tied to the ley-lines of ancient cities, temples and structures is that perhaps the lost knowledge and connection of the Martian civilization was conveyed to the few and selected 'Priestly' class on Earth that constitutes the Secret Societies, etc. This special class of humans are perhaps tasked with keeping the legacy, lifeline and bloodline operational. Even now in the modern era, the same Cydonia, Mars motif is incorporated into the major capitals of the world. The Martian Motif that is basically encrypted and hidden in plain sight speaks to the powers behind the curtain of those that really are the masters of the world.