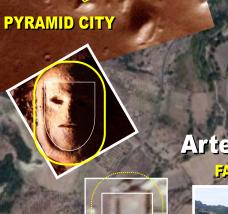

# 9/3/25ARDIS CYDONIAN STAR MAP

The purpose of this study is to present the evidence that the geometric ley-lines of Sardis correspond to the Cydonia, Mars ley-lines. Pertaining to the Cydonia, Mars anomalies, there are 3 main pyramid structures that comprise the Martian Motif. There is the famous Face of Mars, the giant Pentagon Fortress and the Pleiadian Pyramid City. These 3 structures triangulate each other as a hexagram and would make up the core of a large metropolitan city on Earth. What is astonishing is that such a Martian Motif is seen implemented in the architecture of almost all the ancient capitals on Earth. This Star alignment started, at least based on the archeological record after the Flood of Noah with Babylon and Sumer. How the Martian Motif is tied to the ley-lines of ancient cities, temples and structures is that perhaps the lost knowledge and connection of the Martian civilization was conveyed to the few and selected 'Priestly' class on Earth that constitutes the Secret Societies, etc. This special class of humans are perhaps tasked with keeping the legacy, lifeline and bloodline operational. Even now in the modern era, the same Cydonia, Mars motif is incorporated into the major capitals of the world. The Martian Motif that is basically encrypted and hidden in plain sight speaks to the powers behind the curtain of those that really are the masters of the world.