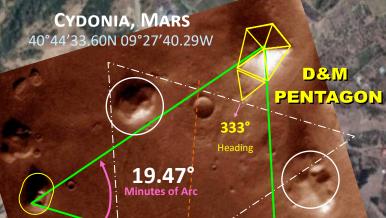

# 9/3/25ARDIS CYDONIAN STAR MAP

The purpose of this study is to present the evidence that the geometric ley-lines of Sardis correspond to the Cydonia, Mars ley-lines. Pertaining to the Cydonia, Mars anomalies, there are 3 main pyramid structures that comprise the Martian Motif. There is the famous Face of Mars, the giant Pentagon Fortress and the Pleiadian Pyramid City. These 3 structures triangulate each other as a hexagram and would make up the core of a large metropolitan city on Earth. What is astonishing is that such a Martian Motif is seen implemented in the architecture of almost all the ancient capitals on Earth. This Star alignment started, at least based on the archeological record after the Flood of Noah with Babylon and Sumer. How the Martian Motif is tied to the ley-lines of ancient cities, temples and structures is that perhaps the lost knowledge and connection of the Martian civilization was conveyed to the few and selected 'Priestly' class on Earth that constitutes the Secret Societies, etc. This special class of humans are perhaps tasked with keeping the legacy, lifeline and bloodline operational. Even now in the modern era, the same Cydonia, Mars motif is incorporated into the major capitals of the world. The Martian Motif that is basically encrypted and hidden in plain sight speaks to the powers behind the curtain of those that really are the masters of the world.