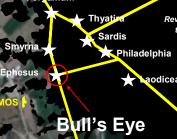

# 9/3/25ARDIS CYDONIAN STAR MAP

The purpose of this study is to present the evidence that the geometric ley-lines of Sardis correspond to the Cydonia, Mars ley-lines. Pertaining to the Cydonia, Mars anomalies, there are 3 main pyramid structures that comprise the Martian Motif. There is the famous Face of Mars, the giant Pentagon Fortress and the Pleiadian Pyramid City. These 3 structures triangulate each other as a hexagram and would make up the core of a large metropolitan city on Earth. What is astonishing is that such a Martian Motif is seen implemented in the architecture of almost all the ancient capitals on Earth. This Star alignment started, at least based on the archeological record after the Flood of Noah with Babylon and Sumer. How the Martian Motif is tied to the ley-lines of ancient cities, temples and structures is that perhaps the lost knowledge and connection of the Martian civilization was conveyed to the few and selected 'Priestly' class on Earth that constitutes the Secret Societies, etc. This special class of humans are perhaps tasked with keeping the legacy, lifeline and bloodline operational. Even now in the modern era, the same Cydonia, Mars motif is incorporated into the major capitals of the world. The Martian Motif that is basically encrypted and hidden in plain sight speaks to the powers behind the curtain of those that really are the masters of the world.

## **Addressed the Testimony** here as 1 of the 7 Churches of Revelation

Electra

**HYADES** 