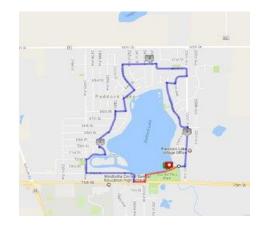

The start and finish will take place at Old Settlers Park, 24100 75<sup>th</sup> St. (Hwy 50), Salem, WI 53168. We encourage you to dress in Oktoberfest theme to add a little fun and bring a few like-minded friends and family. After you have finish with your run/walk, we will have awards and a few surprises. Then plan on staying and enjoy all the activities during Oktoberfest 2017!!!!