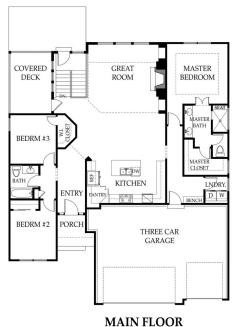

## The Kindleton

Offered exclusively by SAB Construction, Llc.

- \* Ranch / Reverse 1.5 story
- \* 2,813 +/- square feet
- \* 4 bedrooms & 3 bathrooms
- \* 3-car garage
- \* Fireplace & HUGE covered deck
- \* granite countertops
- \* hardwood floors
- \* bar in rec room
- \* 9' FINISHED basement walls
- \* Quartz and Granite tops
- \* 3 bedrooms all on the main
- \* beautiful walk-out walk-up lot
- \* huge rec room w/ wet bar