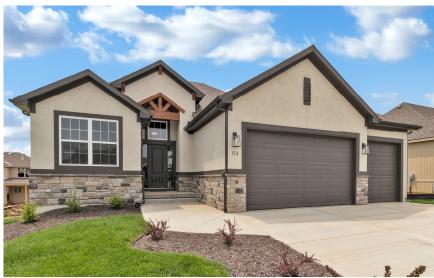

For Sale \$ 439,950. 512 NE Hidden View Lane (LOT 227) SABHomes.com/floor-plan/

## The Kindleton

Offered exclusively by SAB Construction, Llc.

- \* Ranch / Reverse 1.5 story
- \* 2,813 +/- square feet
- \* 4 bedrooms & 3 bathrooms
- \* 3-car garage
- \* Fireplace & HUGE covered deck
- \* granite countertops
- \* hardwood floors
- \* bar in rec room
- \* 9' FINISHED basement walls
- \* Quartz and Granite tops
- \* 3 bedrooms all on the main
- \* beautiful walk-out walk-up lot
- \* huge rec room w/ wet bar