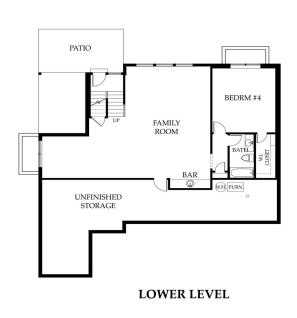

## The Kindleton

Offered exclusively by SAB Construction, Llc.

- \* Ranch / Reverse 1.5 story
- \* 2,813 +/- square feet
- \* 4 bedrooms & 3 bathrooms
- \* 3-car garage
- \* Fireplace & HUGE covered deck
- \* granite countertops
- \* hardwood floors
- \* bar in rec room
- \* 9' FINISHED basement walls
- \* Quartz and Granite tops
- \* 3 bedrooms all on the main
- \* beautiful walk-out walk-up lot
- \* huge rec room w/ wet bar