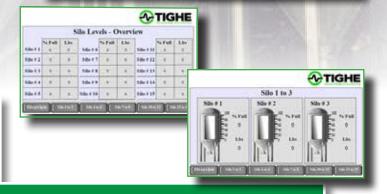

We develop and design the controls and touch screen to meet your needs. The controls can be expanded to multiple units with Level & Pounds Remaining. The Silo Laser Level System also has the option of using a wireless transmitter & receiver to get the signal from the top of the silo to the control panel. Multiple communication protocols are available.

## **FEATURES**

- Non-contact level sensor
- Range up to 330 ft.
- Granular solid or opaque liquids
- Wireless Signal Available
- HMI (Touch Screen)
- Multiple Comm. Protocols Available
- Complete Control Panel
- Installation & Start-up