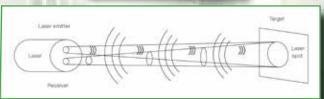

# Get The Levels You Need With Our Turn-key Laser Level System!

Tighe Industrial uses a high performance laser transmitter that accurately measures level, distance and position over long ranges in extreme environments. The sensor features advanced timing and sophisticated signal processing for pinpoint accuracy up to 330 ft. for level applications.

We develop and design the controls and touch screen to meet your needs. The controls can be expanded to multiple units with Level & Pounds Remaining. The Silo Laser Level System also has the option of using a wireless transmitter & receiver to get the signal from the top of the silo to the control panel. Multiple communication protocols are available.

## **FEATURES**

- Non-contact level sensor
- Range up to 330 ft.
- Granular solid or opaque liquids
- Wireless Signal Available
- HMI (Touch Screen)
- Multiple Comm. Protocols Available
- Complete Control Panel
- Installation & Start-up