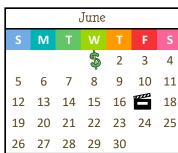

### **S** Tuition and Payments

Gymnastics Tuition - \$118 per month Preschool Tuition - \$1000 per month

Monthly tuition is billed on the 1st of the Month Enrollment is automatic from month to month All drop notices must be received by the 30th of the month Annual tuition is divided into 12 equal, monthly payments

### **Scheduled Gymnastics and Preschool Closures**

All programs are year round, except for the following dates: September 6, November 24 - 27, December 20 - Jan. 1 March 14 - 19, April 15 - 16, May 24 - 30, August 14 - 20