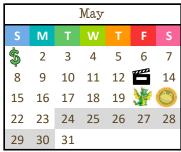

### **Scheduled Gymnastics and Preschool Closures**

All programs are year round, except for the following dates: September 6, November 24 - 27, December 20 - Jan. 1 March 14 - 19, April 15 - 16, May 24 - 30, August 14 - 20

| 0 | A | dv | an | icem | ent | Sho | WS | 5 |
|---|---|----|----|------|-----|-----|----|---|
|   | _ |    |    |      |     |     | _  | _ |

October 23, January 8, March 12, May 21, August 13

## **Preschool Shows & Graduation**

December 17 & May 20

Join us for our Award Winning Summer Camps

ALL SUMMER LONG - May 31 - August 12

January 5 12 13 14 20 16 18 19 22 23 24 27 29 26 28

|    |    | (  | July |    |    |    |
|----|----|----|------|----|----|----|
| S  | M  | Т  | W    | Т  | F  | S  |
|    |    |    |      |    | \$ | 2  |
| 3  | 4  | 5  | 6    | 7  | 8  | 9  |
| 10 | 11 | 12 | 13   | 14 | 15 | 16 |
| 17 | 18 | 19 | 20   | 21 |    | 23 |
| 24 | 25 | 26 | 27   | 28 | 29 | 30 |