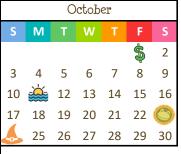

| 0 | A | dv | an | icem | ent | Sho | WS | 5 |
|---|---|----|----|------|-----|-----|----|---|
|   | _ |    |    |      |     |     | _  | _ |

October 23, January 8, March 12, May 21, August 13

#### Special Weeks (in lieu of Community Events)

October 25 - 30: Costume Week

Feb. 14 - 19: Teacher/Student Card Exchange