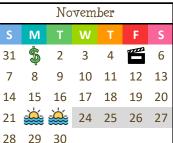

### **Scheduled Gymnastics and Preschool Closures**

All programs are year round, except for the following dates: September 6, November 24 - 27, December 20 - Jan. 1 March 14 - 19, April 15 - 16, May 24 - 30, August 14 - 20

# **Parent's Night Out**

Nov. 5, Dec. 3, Jan 21, Feb. 18, March 4 April 22, May 13, June 17, July 22, Aug. 5 Time: 6pm - 10pm; Price: \$55 / Siblings \$25

Oct. 11, Nov. 22 & 23, Dec. 20, 21, 22, 28, 29 & 30 January 3, 4 & 17, February 21, March 14 - 18 Full Day: 9am-3pm - \$75; Extended Day: 8am-5:30pm - \$95