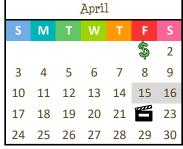

### **Scheduled Gymnastics and Preschool Closures**

All programs are year round, except for the following dates: September 6, November 24 - 27, December 20 - Jan. 1 March 14 - 19, April 15 - 16, May 24 - 30, August 14 - 20

# **Parent's Night Out**

Nov. 5, Dec. 3, Jan 21, Feb. 18, March 4 April 22, May 13, June 17, July 22, Aug. 5 Time: 6pm - 10pm; Price: \$55 / Siblings \$25

Oct. 11, Nov. 22 & 23, Dec. 20, 21, 22, 28, 29 & 30 January 3, 4 & 17, February 21, March 14 - 18 Full Day: 9am-3pm - \$75; Extended Day: 8am-5:30pm - \$95