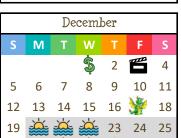

### **S** Tuition and Payments

Gymnastics Tuition - \$118 per month Preschool Tuition - \$1000 per month

Monthly tuition is billed on the 1st of the Month Enrollment is automatic from month to month All drop notices must be received by the 30th of the month Annual tuition is divided into 12 equal, monthly payments

### **Scheduled Gymnastics and Preschool Closures**

All programs are year round, except for the following dates: September 6, November 24 - 27, December 20 - Jan. 1 March 14 - 19, April 15 - 16, May 24 - 30, August 14 - 20

## **Preschool Shows & Graduation**

December 17 & May 20