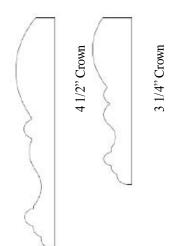

### 2" Basswod Blinds with 3¼" Crown Valance (standard) 4 1/2" Crown valance upgrade available

### Options, Measuring, and Care & Cleaning

| No Charge Options    |
|----------------------|
| Cord or wand tilt    |
| Control Position     |
| 3 1/4" Crown Valance |
| Hold down brackets   |
| Spacer blocks        |
| Cord control length  |
| Custom return length |

Distance between blinds is 1/4"

| Charge Options             |                   |
|----------------------------|-------------------|
| Routeless slats            | Expediting orders |
| Designer Tape              |                   |
| Cut-outs (per side)        |                   |
| 2 on 1 or 3 on 1 headrail* |                   |
| Motorization (per blind)   |                   |
| Extra Remote control       |                   |
| 4 1/2" Crown Valance       |                   |