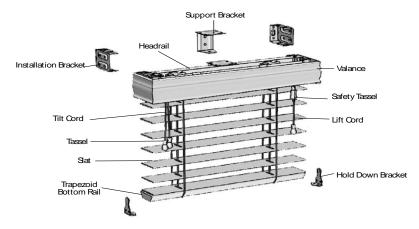

# **SWC Basswood Specifications**

### 2" Basswod Blinds with 3¼" Crown Valance (standard) 4 1/2" Crown valance upgrade available