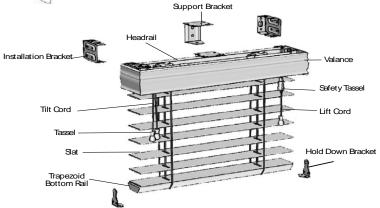

# **SWC Basswood Specifications**

### 2" Basswod Blinds with 3¼" Crown Valance (standard) 4 1/2" Crown valance upgrade available