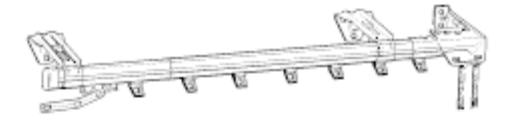

#### Converting a 1 Way Traverse to a 2 Way kirsch.

2. Lay rod face down & pull sections apart Free cord from Right master; slide it off; discrard