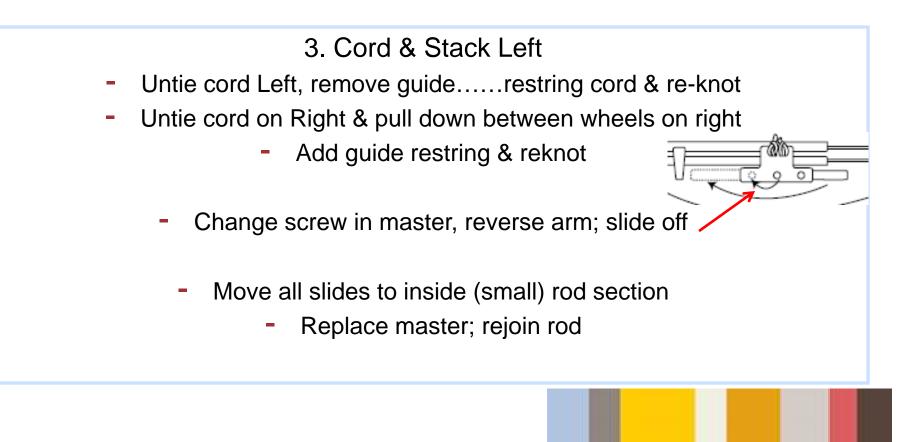

Drapery Hardware Solutions



#### Converting a One Way Traverse to a Two Way *Basic Drapery Hardware*





#### Converting a 1 Way Traverse to a 2 Way kirsch.



#### 1. Start with a Single Traverse One Way Draw (66"-120" Part # 336025)

Available in a variety of sizes



#### Converting a 1 Way Traverse to a 2 Way kirsch.



2. Lay rod face down & pull sections apart Free cord from Right master; slide it off; discrard



#### Converting a 1 Way Traverse to a 2 Way kirsch.





#### Converting a 1 Way Traverse to a 2 Way kirsch





Converting a 1 Way Traverse to a 2 Way

### kırsch

Download the PDF "1 - Pager" of this training

| KITSCH.                                                                                                                                                                                                                                                                                                                                                                                               |
|----------------------------------------------------------------------------------------------------------------------------------------------------------------------------------------------------------------------------------------------------------------------------------------------------------------