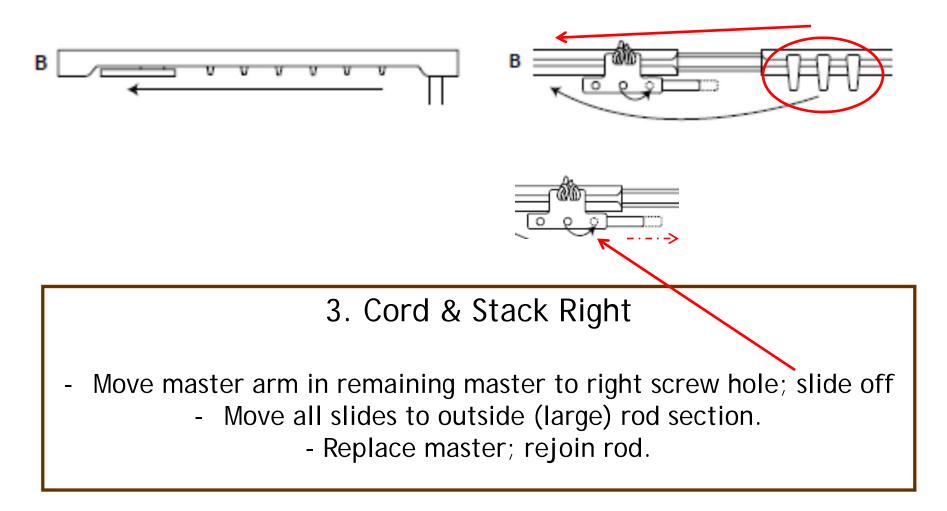

#### Converting a 1 Way Traverse to a 2 Way kirsch

Converting a 1 Way Traverse to a 2 Way