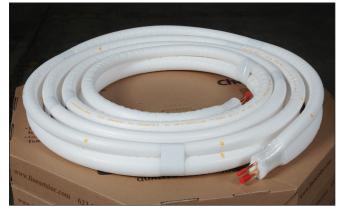

#### InsulArmour 360 PE

#### Value Added Options

- Custom lengths up to 100 feet (1-1/8" up to 50')
- Wire and/or control cable pre-assembly
- Tear and UV resistant white InsulArmour 360 PE
- Dual tube or twin tube insulation for mini splits
- Flare and other end line fitting options
- Custom ends (90° bends or straight)
- Mix or match pallet packaging options