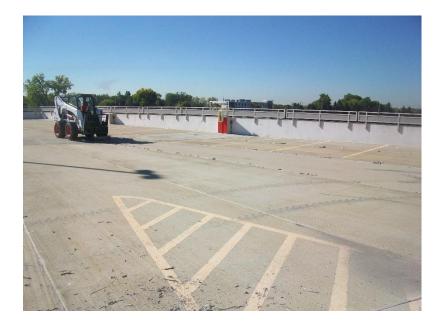

## Project Superintendent: Jeremy Gregorec

**Project Description:** In the summer of 2013, J. Gill & Company was hired by Takeda Pharmaceuticals to restore (2) of their employee parking structures. The scope of work consisted of various concrete repairs, sealant replacement, and expansion joint repairs to the structures. 100% of the roof level sealants were replaced in both parking structures. J.Gill also shotblasted the entire roof level to remove rust stains left from snow plows and to prep for the concrete sealer application. The project was completed in the fall of 2013 with contract value of over \$308,000.