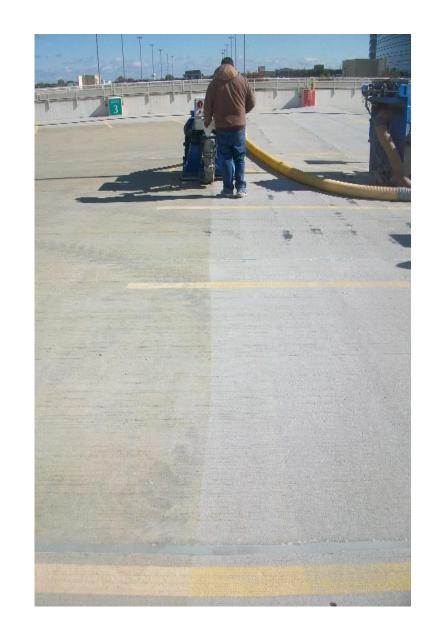

## Project Superintendent: Jeremy Gregorec

**Project Description:** In the summer of 2013, J. Gill & Company was hired by Takeda Pharmaceuticals to restore (2) of their employee parking structures. The scope of work consisted of various concrete repairs, sealant replacement, and expansion joint repairs to the structures. 100% of the roof level sealants were replaced in both parking structures. J.Gill also shotblasted the entire roof level to remove rust stains left from snow plows and to prep for the concrete sealer application. The project was completed in the fall of 2013 with contract value of over \$308,000.