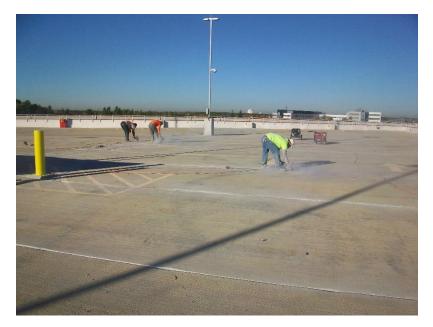

## Project Superintendent: Jeremy Gregorec

**Project Description:** In the summer of 2013, J. Gill & Company was hired by Takeda Pharmaceuticals to restore (2) of their employee parking structures. The scope of work consisted of various concrete repairs, sealant replacement, and expansion joint repairs to the structures. 100% of the roof level sealants were replaced in both parking structures. J.Gill also shotblasted the entire roof level to remove rust stains left from snow plows and to prep for the concrete sealer application. The project was completed in the fall of 2013 with contract value of over \$308,000.