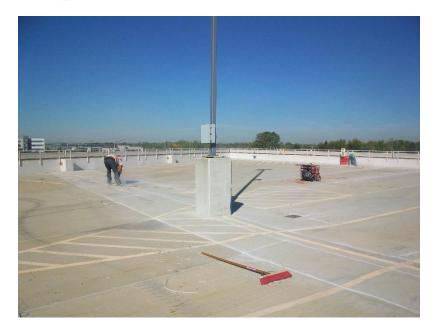

## Project Superintendent: Jeremy Gregorec

**Project Description:** In the summer of 2013, J. Gill & Company was hired by Takeda Pharmaceuticals to restore (2) of their employee parking structures. The scope of work consisted of various concrete repairs, sealant replacement, and expansion joint repairs to the structures. 100% of the roof level sealants were replaced in both parking structures. J.Gill also shotblasted the entire roof level to remove rust stains left from snow plows and to prep for the concrete sealer application. The project was completed in the fall of 2013 with contract value of over \$308,000.