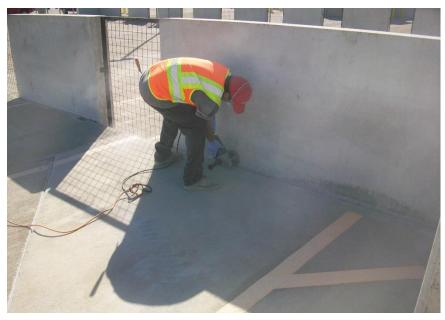

## Project Superintendent: Jeremy Gregorec

**Project Description:** In the summer of 2013, J. Gill & Company was hired by Takeda Pharmaceuticals to restore (2) of their employee parking structures. The scope of work consisted of various concrete repairs, sealant replacement, and expansion joint repairs to the structures. 100% of the roof level sealants were replaced in both parking structures. J.Gill also shotblasted the entire roof level to remove rust stains left from snow plows and to prep for the concrete sealer application. The project was completed in the fall of 2013 with contract value of over \$308,000.