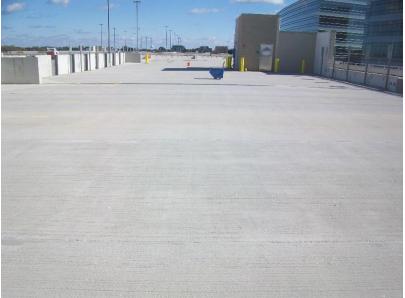

## Project Superintendent: Jeremy Gregorec

**Project Description:** In the summer of 2013, J. Gill & Company was hired by Takeda Pharmaceuticals to restore (2) of their employee parking structures. The scope of work consisted of various concrete repairs, sealant replacement, and expansion joint repairs to the structures. 100% of the roof level sealants were replaced in both parking structures. J.Gill also shotblasted the entire roof level to remove rust stains left from snow plows and to prep for the concrete sealer application. The project was completed in the fall of 2013 with contract value of over \$308,000.