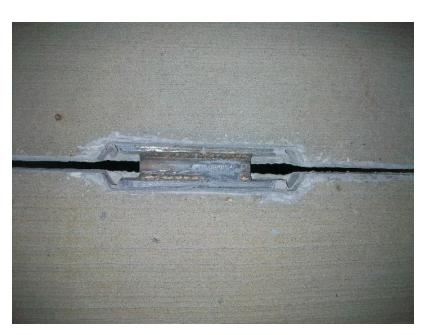

## Project Superintendent: Jeremy Gregorec

**Project Description:** In the summer of 2013, J. Gill & Company was hired by Takeda Pharmaceuticals to restore (2) of their employee parking structures. The scope of work consisted of various concrete repairs, sealant replacement, and expansion joint repairs to the structures. 100% of the roof level sealants were replaced in both parking structures. J.Gill also shotblasted the entire roof level to remove rust stains left from snow plows and to prep for the concrete sealer application. The project was completed in the fall of 2013 with contract value of over \$308,000.