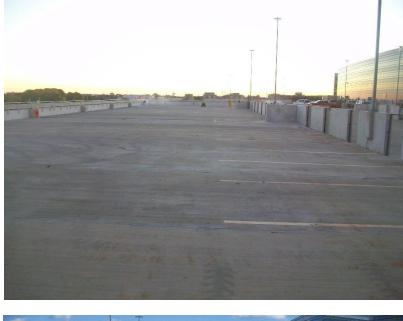

## Project Superintendent: Jeremy Gregorec

**Project Description:** In the summer of 2013, J. Gill & Company was hired by Takeda Pharmaceuticals to restore (2) of their employee parking structures. The scope of work consisted of various concrete repairs, sealant replacement, and expansion joint repairs to the structures. 100% of the roof level sealants were replaced in both parking structures. J.Gill also shotblasted the entire roof level to remove rust stains left from snow plows and to prep for the concrete sealer application. The project was completed in the fall of 2013 with contract value of over \$308,000.