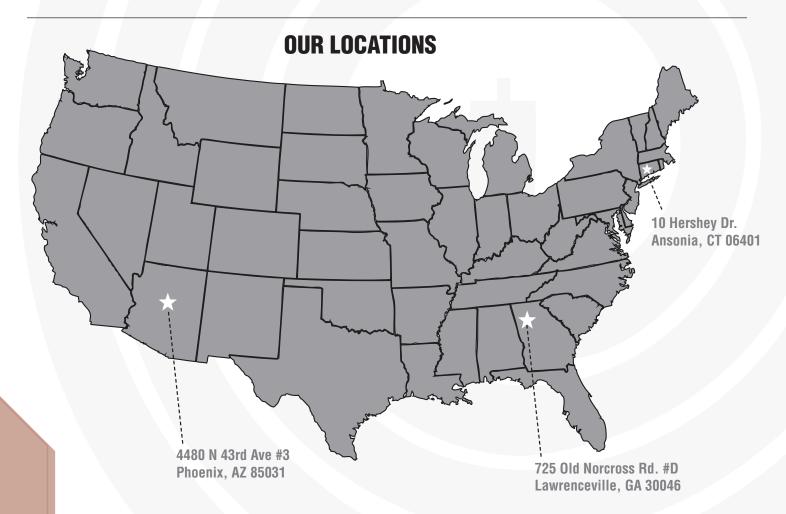

for Club 72. Orders confirmed prior to 11AM EST are entered and shipped within 3 business days after entry date. Orders placed after 11AM EST are entered and shipped 4 business days after entry date. Customer must be on good credit terms for guarantee to be in effect. Standard terms apply.

### LINESETS, INC. – K-FLEX TITAN™ LINE SETS



#### The superior choice for tear resistant insulation.

K-FLEX TITAN™ is a flexible, co-extruded, jacketed composite material applied to K-FLEX® NBR/PVC tubular insulation. It's polymeric jacketed material offers excellent flexibility, abrasion and weather resistance.

- Better than PE
- UV resistant up to 5 years
- Tough outer skin to prevent tearing Higher temperature range than PE

K-FLEX TITAN"

www.kflextitan.com



BIZINGING ROCK BACK TO THE ROLL



Phone: (623) 215-9000 Fax: (623) 215-9003 csr@linesetsinc.com