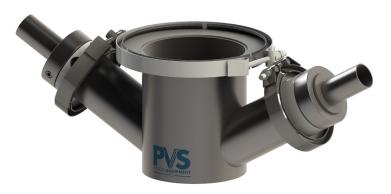

#### **APPLICATION**

The VPA-1503 Dual Outlet Vacuum Pick-Up Adapter is commonly used in conjunction with feedbins or bag dump stations that require variable system infeed rates. Quick release flange clamps allow for changeout and cleaning without tools.

#### DESIGN

The VPA-1503 Dual Outlet Vacuum Pick-Up Adapter utilizes a unique design to allow for multiple vacuum pickups from one adapter without additional connections.

The adjustable bleed vacuum wands used in the pickup adapter consist of a inlet air collar that without tools adjust intake airflow. Quick Release clamps allow for easy cleaning or size changeouts. Flow promotion with a single aeration pad which nearly eliminates the heel of material common with other designs.