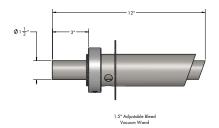

#### DESIGN

The VPA-1503 Dual Outlet Vacuum Pick-Up Adapter utilizes a unique design to allow for multiple vacuum pickups from one adapter without additional connections.

The adjustable bleed vacuum wands used in the pickup adapter consist of a inlet air collar that without tools adjust intake airflow. Quick Release clamps allow for easy cleaning or size changeouts. Flow promotion with a single aeration pad which nearly eliminates the heel of material common with other designs.

#### STANDARD SPECIFICATIONS

- Carbon Steel Construction
- Two (2) Adjustable Bleed Outlet Wands
- Quick Release Clamps
- Universal Mounting Flange
- Sight Glass Viewing Win