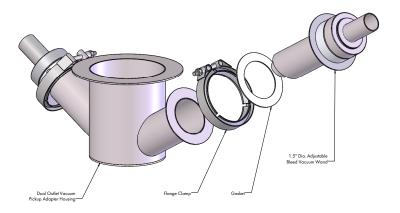

#### DESIGN

The VPA-1503 Dual Outlet Vacuum Pick-Up Adapter utilizes a unique design to allow for multiple vacuum pickups from one adapter without additional connections.

The adjustable bleed vacuum wands used in the pickup adapter consist of a inlet air collar that without tools adjust intake airflow. Quick Release clamps allow for easy cleaning or size changeouts. Flow promotion with a single aeration pad which nearly eliminates the heel of material common with other designs.

#### STANDARD SPECIFICATIONS

- Carbon Steel Construction
- Two (2) Adjustable Bleed Outlet Wands
- Quick Release Clamps
- Universal Mounting Flange
- Sight Glass Viewing Win

#### **OPTIONS**

- 304 or 316 Stainless Steel Construction
- Universal Flange Adapter
- One to Four Outlets in a Single Adapter
- HEPA Filtered Air Intake
- Aeration Pad for Flow Promotion
- Sight Glass Viewing Window
- Inert Gas Purge Wand