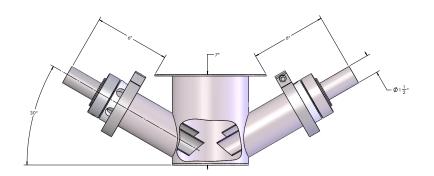

#### **AVAILABLE SIZES:**

- 1"-2 ½" Diameter Outlet Tubes •
- 1-4 Outlets (90° apart) •