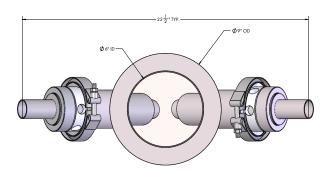

#### STANDARD SPECIFICATIONS

- Carbon Steel Construction
- Two (2) Adjustable Bleed Outlet Wands
- Quick Release Clamps
- Universal Mounting Flange
- Sight Glass Viewing Win

#### **AVAILABLE SIZES:**

- 1"-2 ½" Diameter Outlet Tubes •
- 1-4 Outlets (90° apart) •