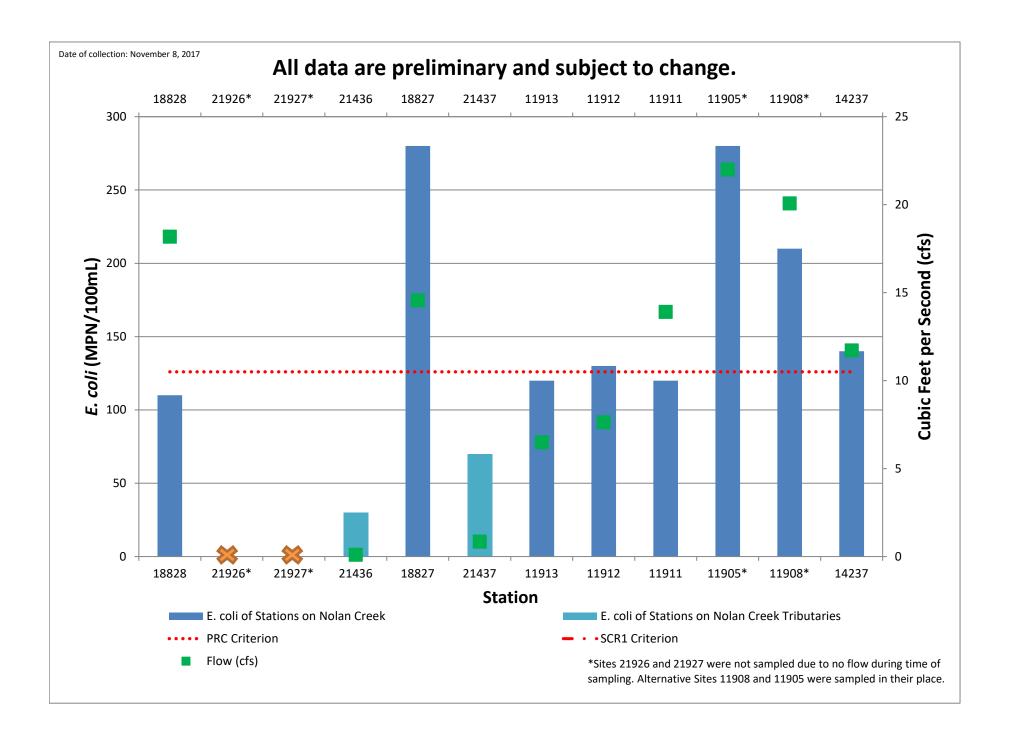

## **Nolan Creek WPP Monitoring Station Locations**

| Station ID | Station Description                                                                       | Latitude | Longitude |
|------------|-------------------------------------------------------------------------------------------|----------|-----------|
| 18828      | South Nolan Creek at 38th St in Killeen                                                   | 31.10809 | -97.70216 |
| 21436      | Long Branch just upstream of crossing of South<br>Nolan Creek at Twin Creek Dr in Killeen | 31.10595 | -97.68936 |
| 18827      | South Nolan Creek at Twin Creek Dr in Killeen                                             | 31.10347 | -97.68785 |
| 21437      | Little Nolan Creek off US 190 in Killeen                                                  | 31.09714 | -97.69227 |
| 11913      | South Nolan Creek at Roy Reynolds Road in Killeen                                         | 31.09938 | -97.67175 |
| 11912      | South Nolan Creek at Amy Lane in Harker<br>Heights                                        | 31.09361 | -97.6589  |
| 11911      | South Nolan Creek at FM 3219 in Harker<br>Heights                                         | 31.08667 | -97.64806 |
| 11910      | South Nolan Creek at US 190 in Nolanville (between Nola Ruth Blvd and Pleasant Hill Rd)   | 31.08310 | -97.63308 |
| 11908      | Nolan Creek at Levi Crossing (downstream of Nolanville)                                   | 31.06467 | -97.59333 |
| 11905      | South Nolan Creek at Backstrom Crossing                                                   |          |           |
| 14237      | Nolan Creek at SH 93 in Belton                                                            | 31.05874 | -97.46499 |