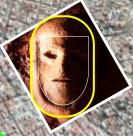

ce that the geometric ley-lines of the following city layout is set to the Cydonia, Mars ley-lines. Pertaining to the Cydonia, Mars anomalies, there are 3 main pyramid structures that comprise the Martian Motif. There is the famous Face of Mars, mid City. These 3 structures triangulate each other and would make up the core of a large metropolitan city on Earth. What is astonishing is that such a Martian Motif is seen implemented in the architecture of almost all the ancient civilizations old constitutes after the Flood of Noah with Babylon and Sumer. How the Martian Motif is tied to the ley-lines of ancient cities, temples and structures is that perhaps the lost knowledge and constitutes the Secret Societies, etc. This special class of humans are perhaps tasked at keeping the legacy, lifeline and bloodline operational. Even now in the modern era, the same Cydonia, Mars motif is incorporated into the major capitals of the world. The Martian Motif that is basically encrypted and hidden in plain sight speaks to the powers behind the curtain of those that really are the masters of the world.