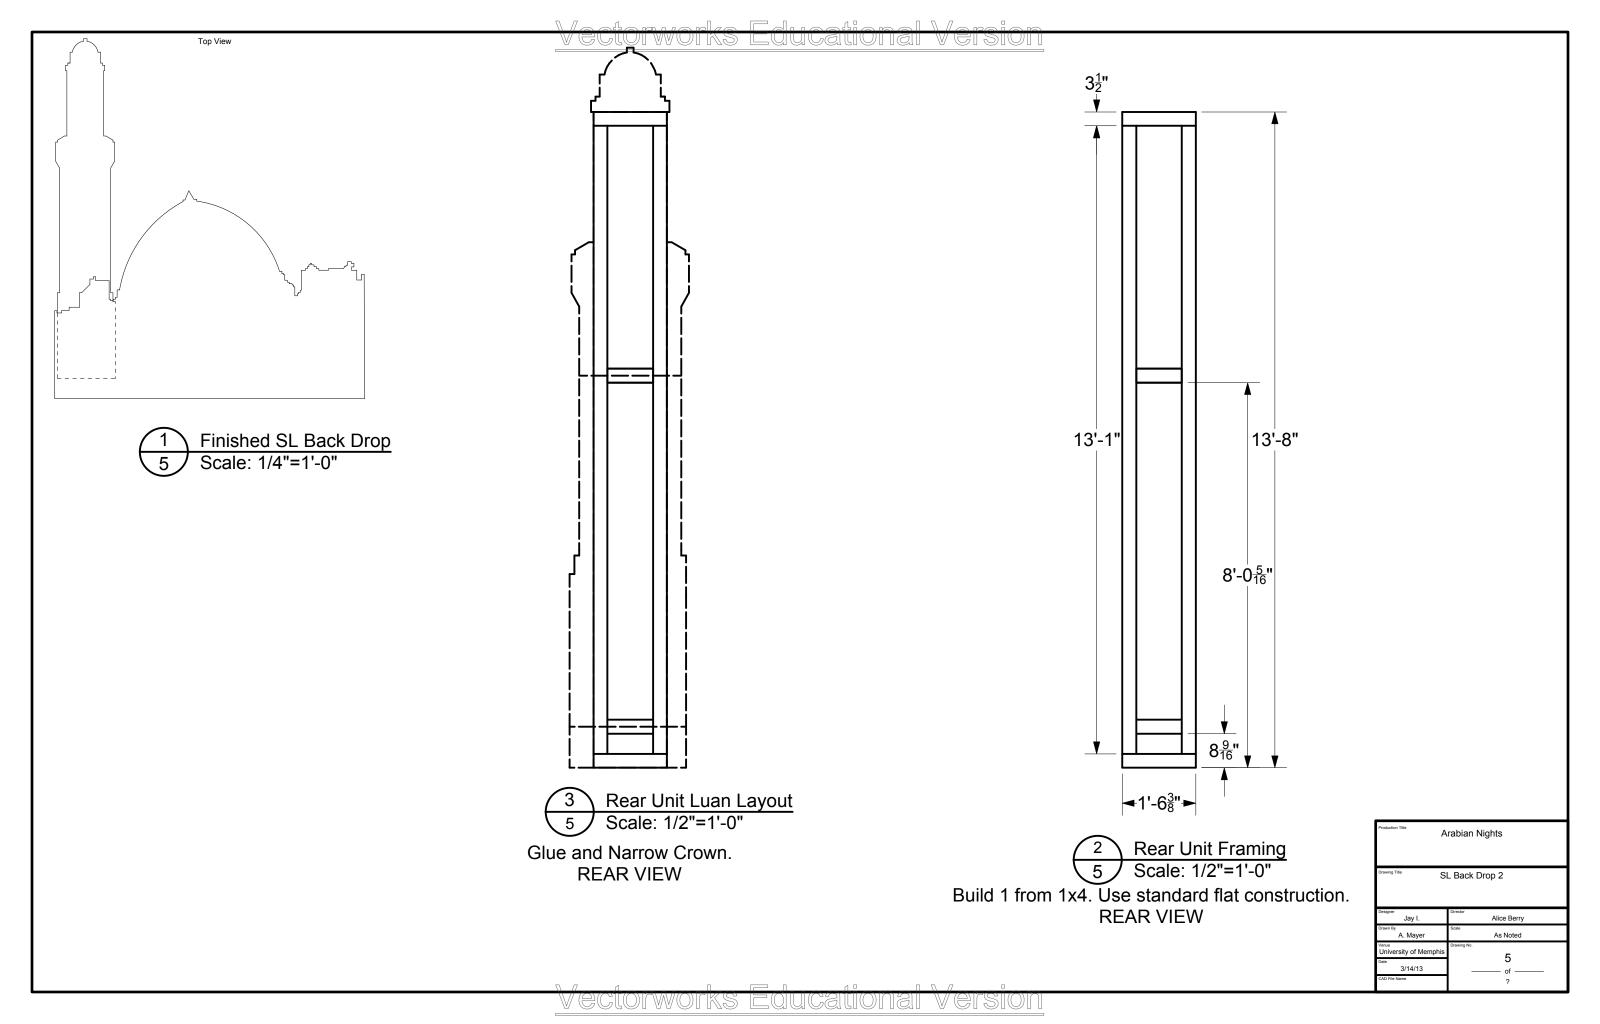

<del>V CCLOI WOIKS EQUICALIONAI V CISIO</del>











<u>Vectorworks Equicationai Version</u>







| Production Title A             | rabian Nights           |
|--------------------------------|-------------------------|
| Drawing Title SI               | R Back Drop 3           |
| Designer<br>Jay I.             | Director<br>Alice Berry |
| Drawn By<br>A. Mayer           | Scale As Noted          |
| Venue<br>University of Memphis | Drawing No.             |
| Date 3/14/12                   | O of                    |
| CAD File Name                  | ?                       |



Build 2. Predrill, Glue, and Screw.





Vectorworks Educational Version

Build 1 from 3/4 ply and 1x, Cover with bendy board. Belt sand seems, Cover with veneer. Legs are prefabbed, see TD. Glue All.

| Production Title A             | rabian Nights