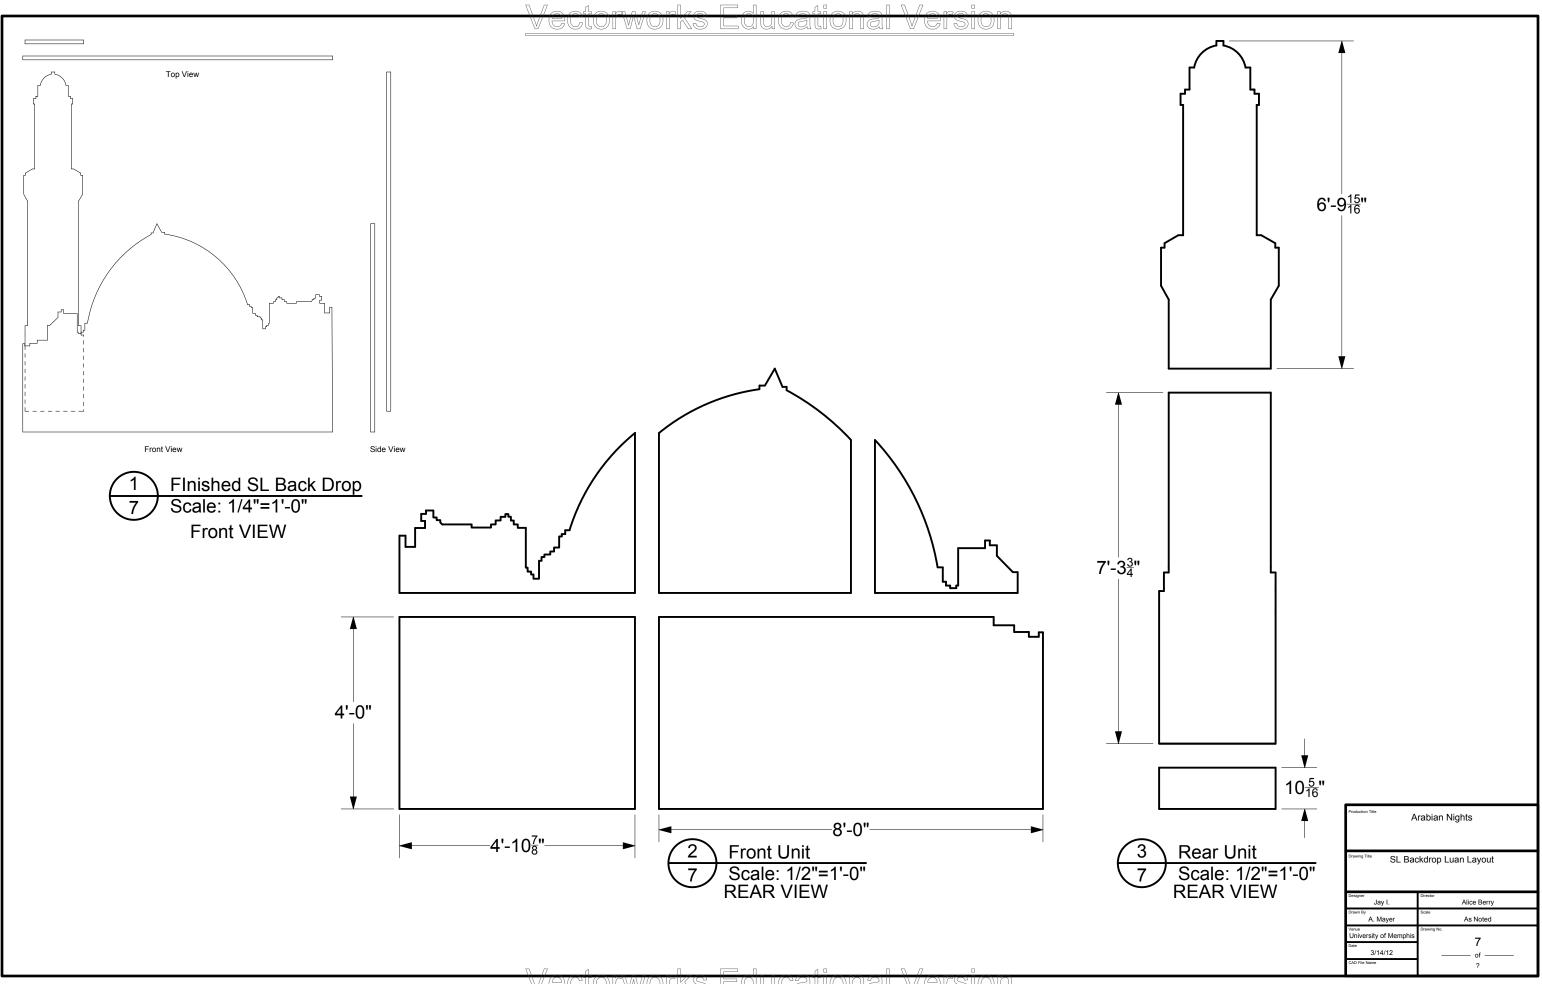

<del>V CCLOI WOIKS EQUICALIONAI V CISIO</del>











<u>Vectorworks Equicationai Version</u>







| Production Title A             | rabian Nights           |
|--------------------------------|-------------------------|
| Drawing Title SI               | R Back Drop 3           |
| Designer<br>Jay I.             | Director<br>Alice Berry |
| Drawn By<br>A. Mayer           | Scale As Noted          |
| Venue<br>University of Memphis | Drawing No.             |
| Date 3/14/12                   | O of                    |
| CAD File Name                  | ?                       |



Build 2. Predrill, Glue, and Screw.





Vectorworks Educational Version

Build 1 from 3/4 ply and 1x, Cover with bendy board. Belt sand seems, Cover with veneer. Legs are prefabbed, see TD. Glue All.

| Production Title A             | rabian Nights        |
|--------------------------------|-----------