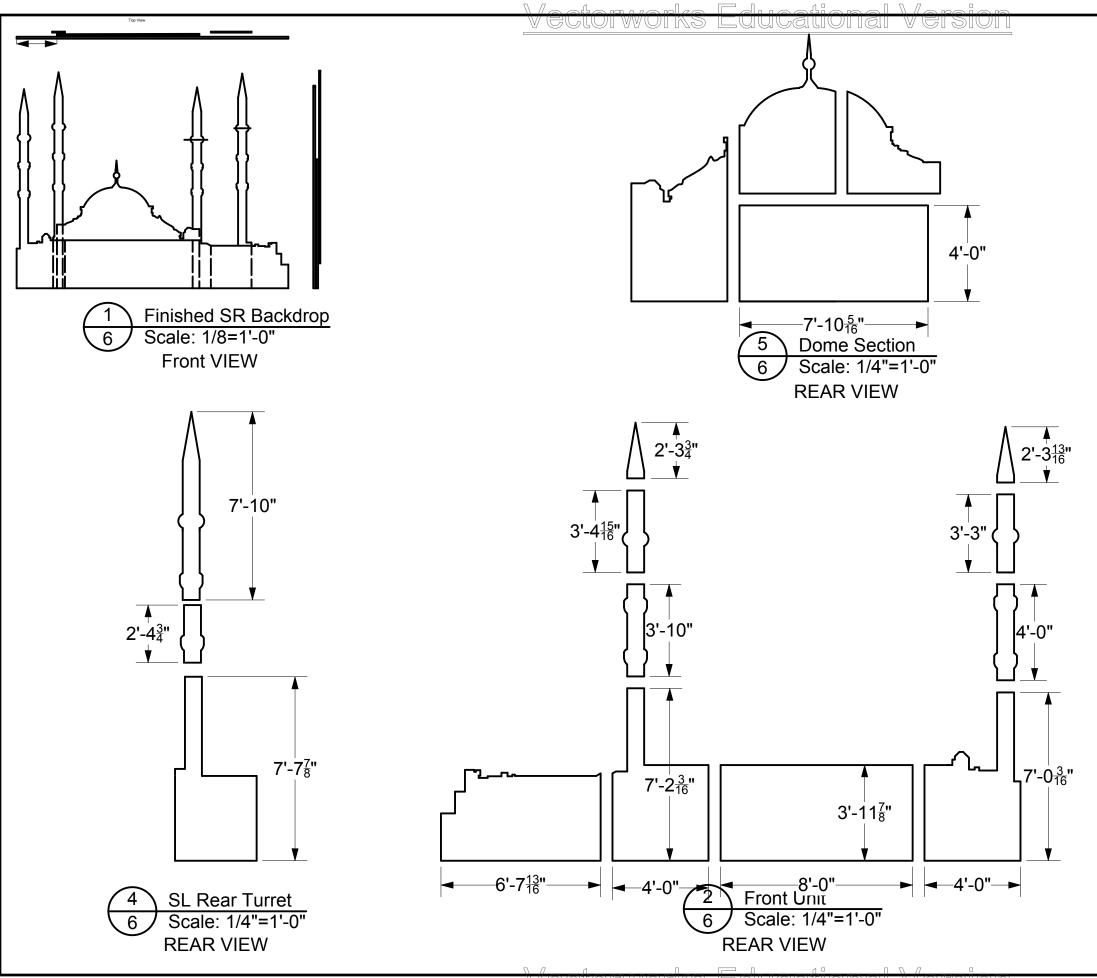

<del>V CCLOI WOIKS EQUICALIONAI V CISIO</del>











<u>Vectorworks Equicationai Version</u>







| Production Title A             | rabian Nights           |
|--------------------------------|-------------------------|
| Drawing Title SI               | R Back Drop 3           |
| Designer<br>Jay I.             | Director<br>Alice Berry |
| Drawn By<br>A. Mayer           | Scale As Noted          |
| Venue<br>University of Memphis | Drawing No.             |
| Date 3/14/12                   | O of                    |
| CAD File Name                  | ?                       |



Build 2. Predrill, Glue, and Screw.





Vectorworks Educational Version

Build 1 from 3/4 ply and 1x, Cover with bendy board. Belt sand seems, Cover with veneer. Legs are prefabbed, see TD. Glue All.

| Production Title A             | rabian Nights        |