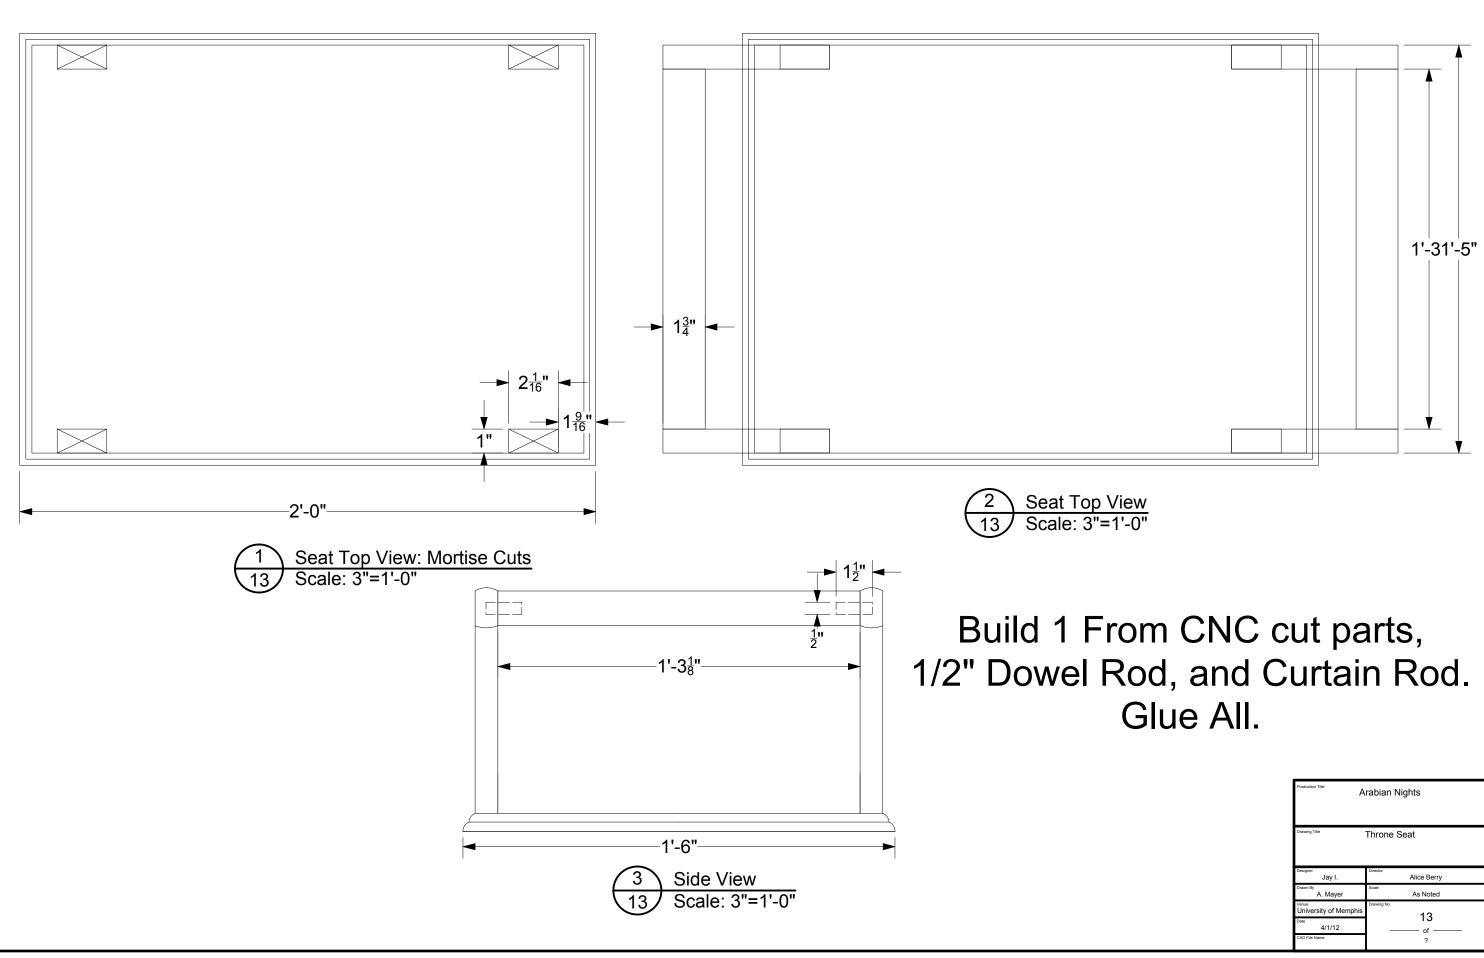

| Production Title Arabian Nights |                         |  |
|---------------------------------|-------------------------|--|
| Drawing Tile Throne Seat        |                         |  |
| Jay I.                          | Director Alice Berry    |  |
| A. Mayer                        | Scale As Noted          |  |
| University of Memphis           | Drawing No.<br>13<br>of |  |
| Date 4/1/12                     |                         |  |
| CAD File Name                   | ?                       |  |