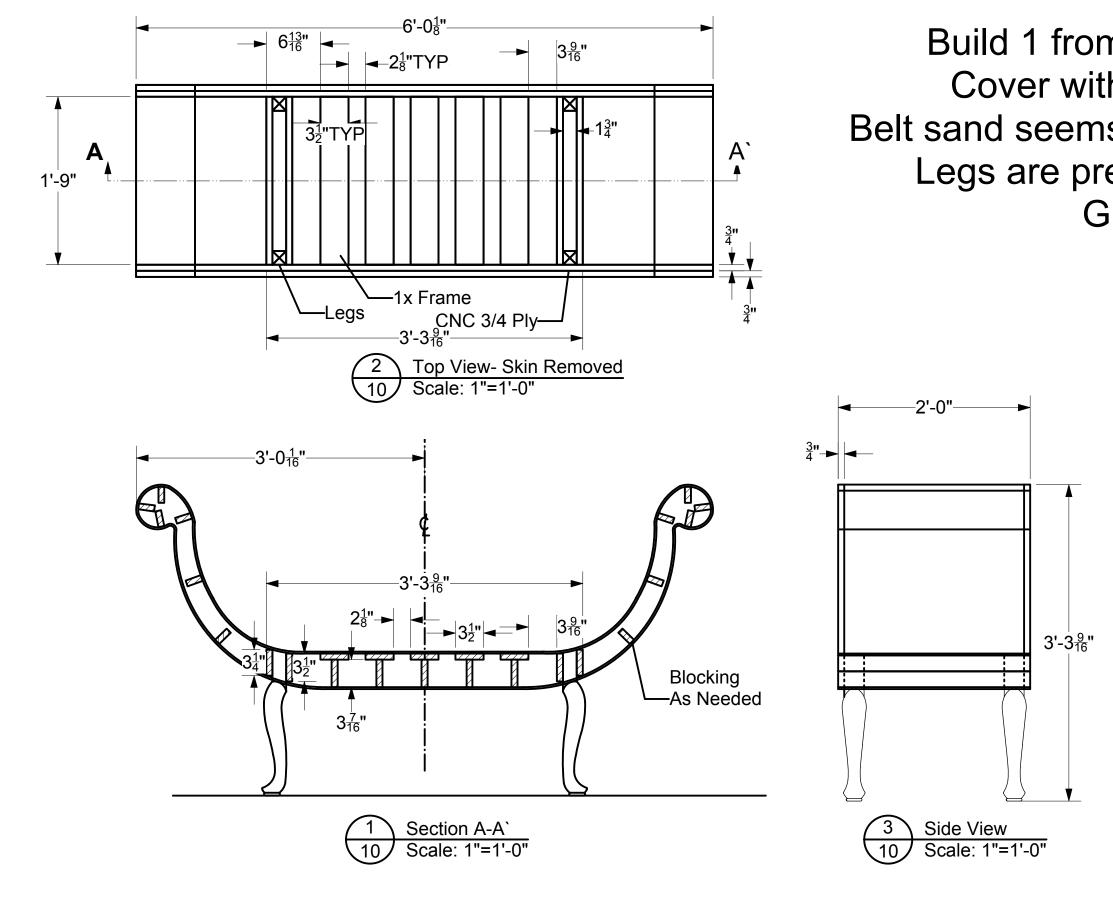

Build 2. Predrill, Glue, and Screw.

Vectorworks Educational Version

Build 1 from 3/4 ply and 1x, Cover with bendy board. Belt sand seems, Cover with veneer. Legs are prefabbed, see TD. Glue All.

| Production Title A             | rabian Nights        |
|--------------------------------|----------------------|
| Drawing Title C                | Curved Bench         |
| Jay I.                         | Director Alice Berry |
| A. Mayer                       | Scale As Noted       |
| Venue<br>University of Memphis | Drawing No.<br>10    |
| Date 3/26/12                   | of                   |
| CAD File Name                  | ?                    |