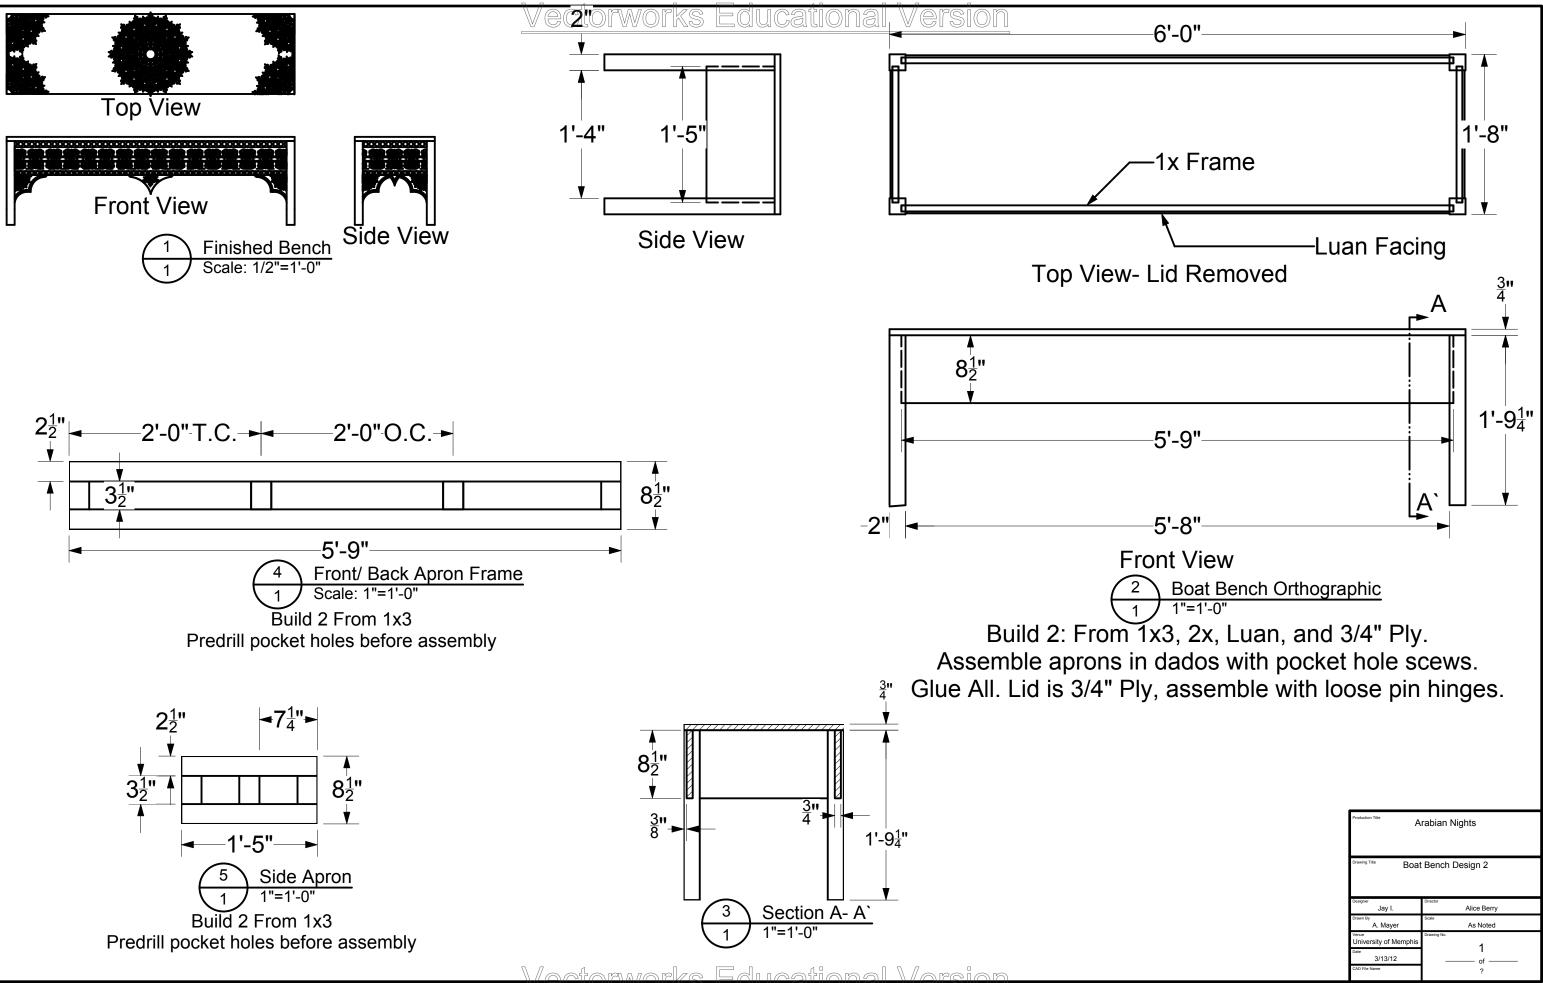

<del>V CCLOI WOIKS EQUICALIONAI V CISIO</del>











<u>Vectorworks Equicationai Version</u>







| Production Title A             | rabian Nights           |
|--------------------------------|-------------------------|
| Drawing Title SI               | R Back Drop 3           |
| Designer<br>Jay I.             | Director<br>Alice Berry |
| Drawn By<br>A. Mayer           | Scale As Noted          |
| Venue<br>University of Memphis | Drawing No.             |
| Date 3/14/12                   | O of                    |
| CAD File Name                  | ?                       |



Build 2. Predrill, Glue, and Screw.





Vectorworks Educational Version

Build 1 from 3/4 ply and 1x, Cover with bendy board. Belt sand seems, Cover with veneer. Legs are prefabbed, see TD. Glue All.

|