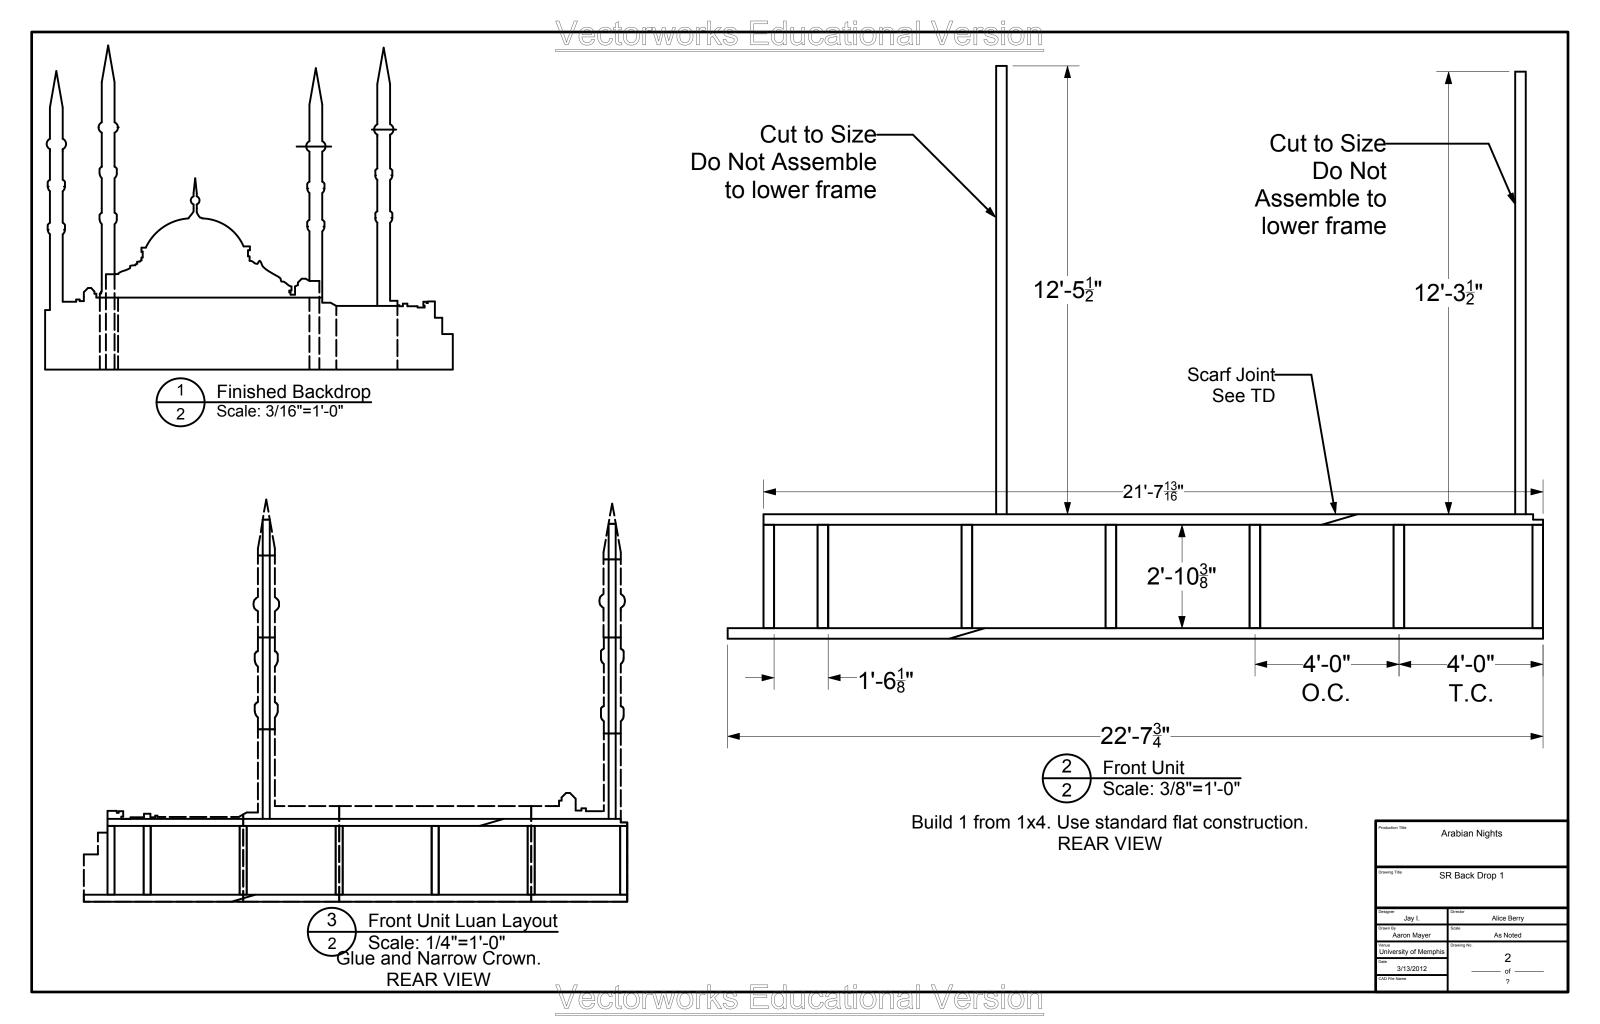

<del>V CCLOI WOIKS EQUICALIONAI V CISIO</del>











<u>Vectorworks Equicationai Version</u>







| Production Title A             | rabian Nights           |
|--------------------------------|-------------------------|
| Drawing Title SI               | R Back Drop 3           |
| Designer<br>Jay I.             | Director<br>Alice Berry |
| Drawn By<br>A. Mayer           | Scale As Noted          |
| Venue<br>University of Memphis | Drawing No.             |
| Date 3/14/12                   | O of                    |
| CAD File Name                  | ?                       |



Build 2. Predrill, Glue, and Screw.





Vectorworks Educational Version

Build 1 from 3/4 ply and 1x, Cover with bendy board. Belt sand seems, Cover with veneer. Legs are prefabbed, see TD. Glue All.

| Production Title A             | rabian Nights