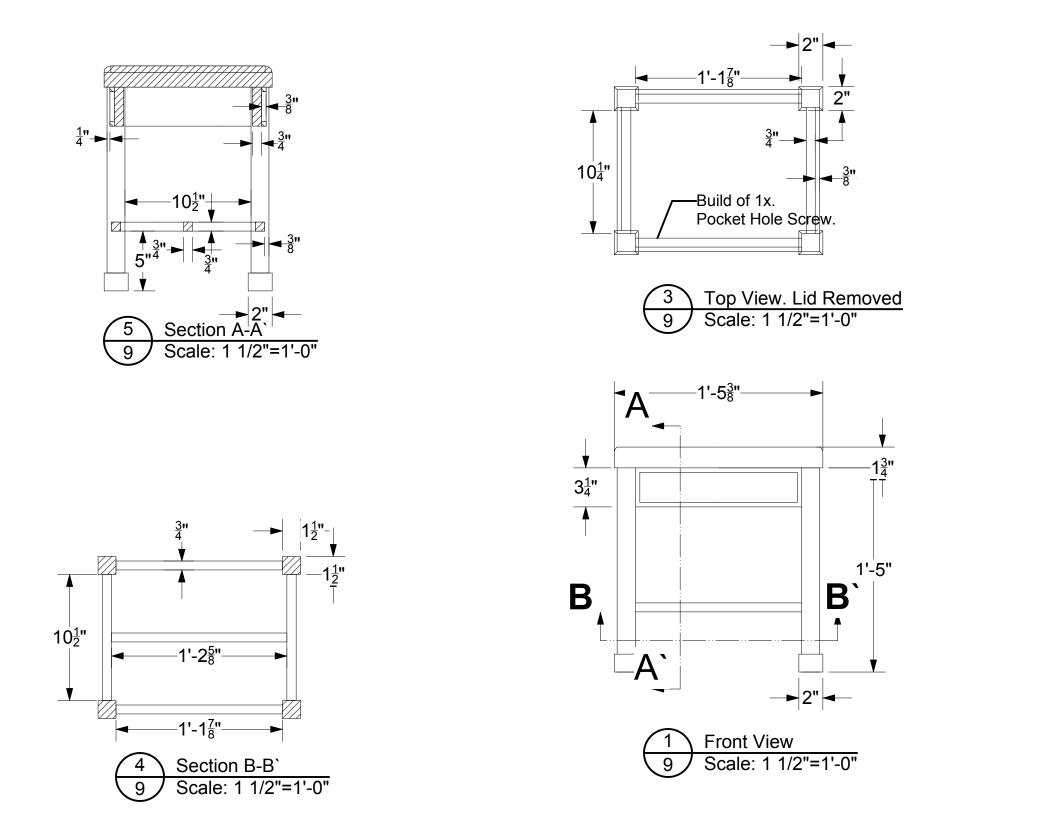

<del>V CCLOI WOIKS EQUICALIONAI V CISIO</del>











<u>Vectorworks Equicationai Version</u>







| Production Title A             | rabian Nights           |
|--------------------------------|-------------------------|
| Drawing Title SI               | R Back Drop 3           |
| Designer<br>Jay I.             | Director<br>Alice Berry |
| Drawn By<br>A. Mayer           | Scale As Noted          |
| Venue<br>University of Memphis | Drawing No.             |
| Date 3/14/12                   | O of                    |
| CAD File Name                  | ?                       |



Build 2. Predrill, Glue, and Screw.





Vectorworks Educational Version

Build 1 from 3/4 ply and 1x, Cover with bendy board. Belt sand seems, Cover with veneer. Legs are prefabbed, see TD. Glue All.

| Production Title A             | rabian Nights        |
|--------------------------------|----------------------|
| Drawing Title C                | Curved Bench         |
| Jay I.                         | Director Alice Berry |
| A. Mayer                       | Scale As Noted       |
| Venue<br>University of Memphis | Drawing No.<br>10    |
| Date 3/26/12                   | of                   |
| CAD File Name                  | ?                    |

Vectorworks Educational Version



## Build 7 From 1/8"x 1 1/4" Strap Steel. See TD for Pulleys.

| Production Title A