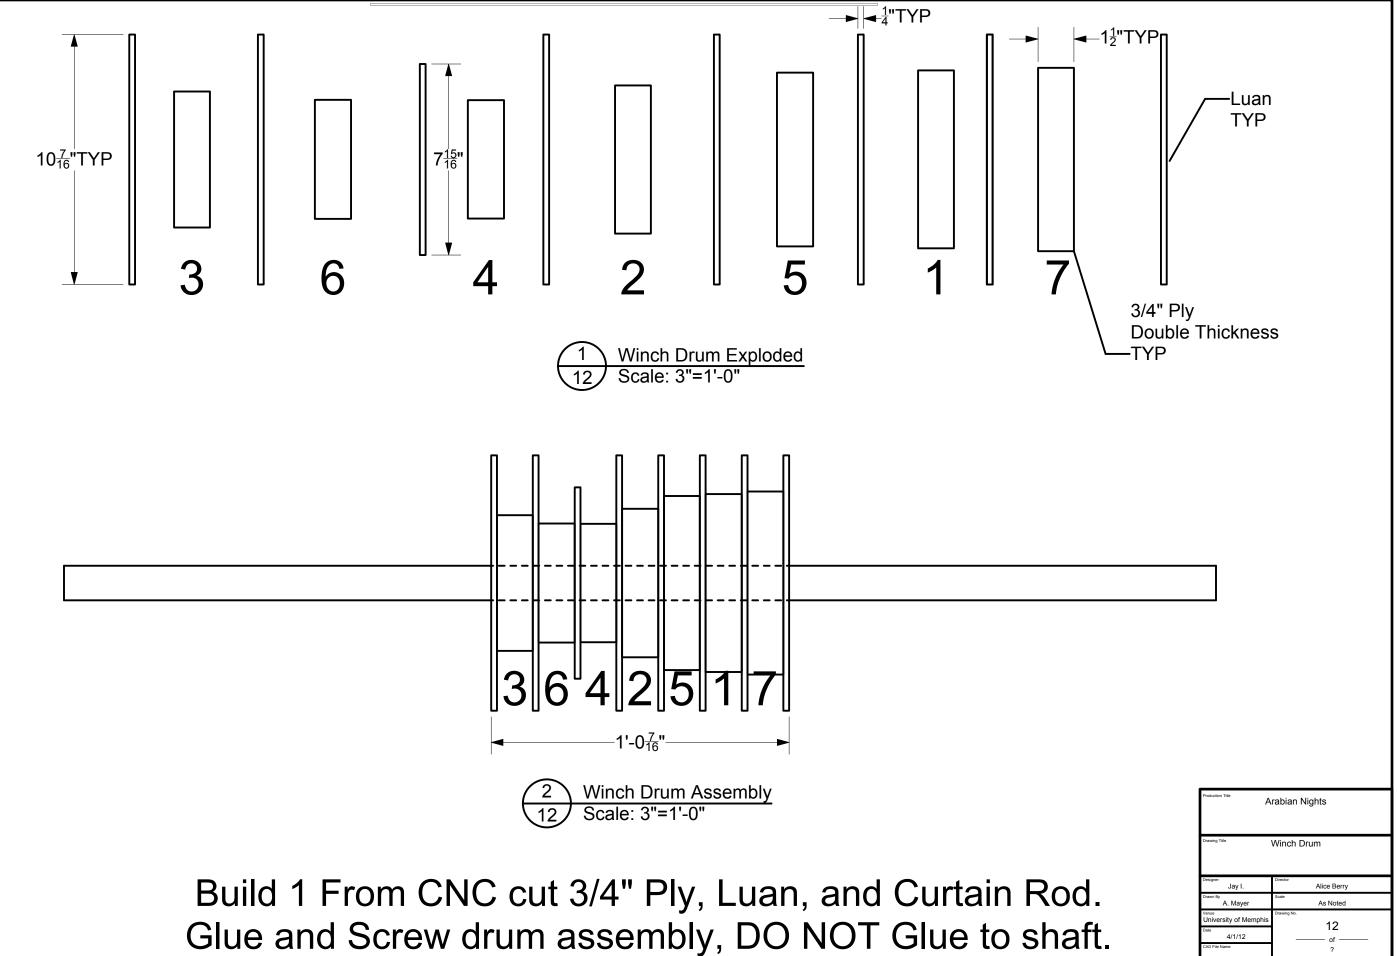

<del>V CCLOI WOIKS EQUICALIONAI V CISIO</del>

<u>Vectorworks Equicationai Version</u>

| Production Title A             | rabian Nights           |
|--------------------------------|-------------------------|
| Drawing Title SI               | R Back Drop 3           |
| Designer<br>Jay I.             | Director<br>Alice Berry |
| Drawn By<br>A. Mayer           | Scale As Noted          |
| Venue<br>University of Memphis | Drawing No.             |
| Date 3/14/12                   | O of                    |
| CAD File Name                  | ?                       |