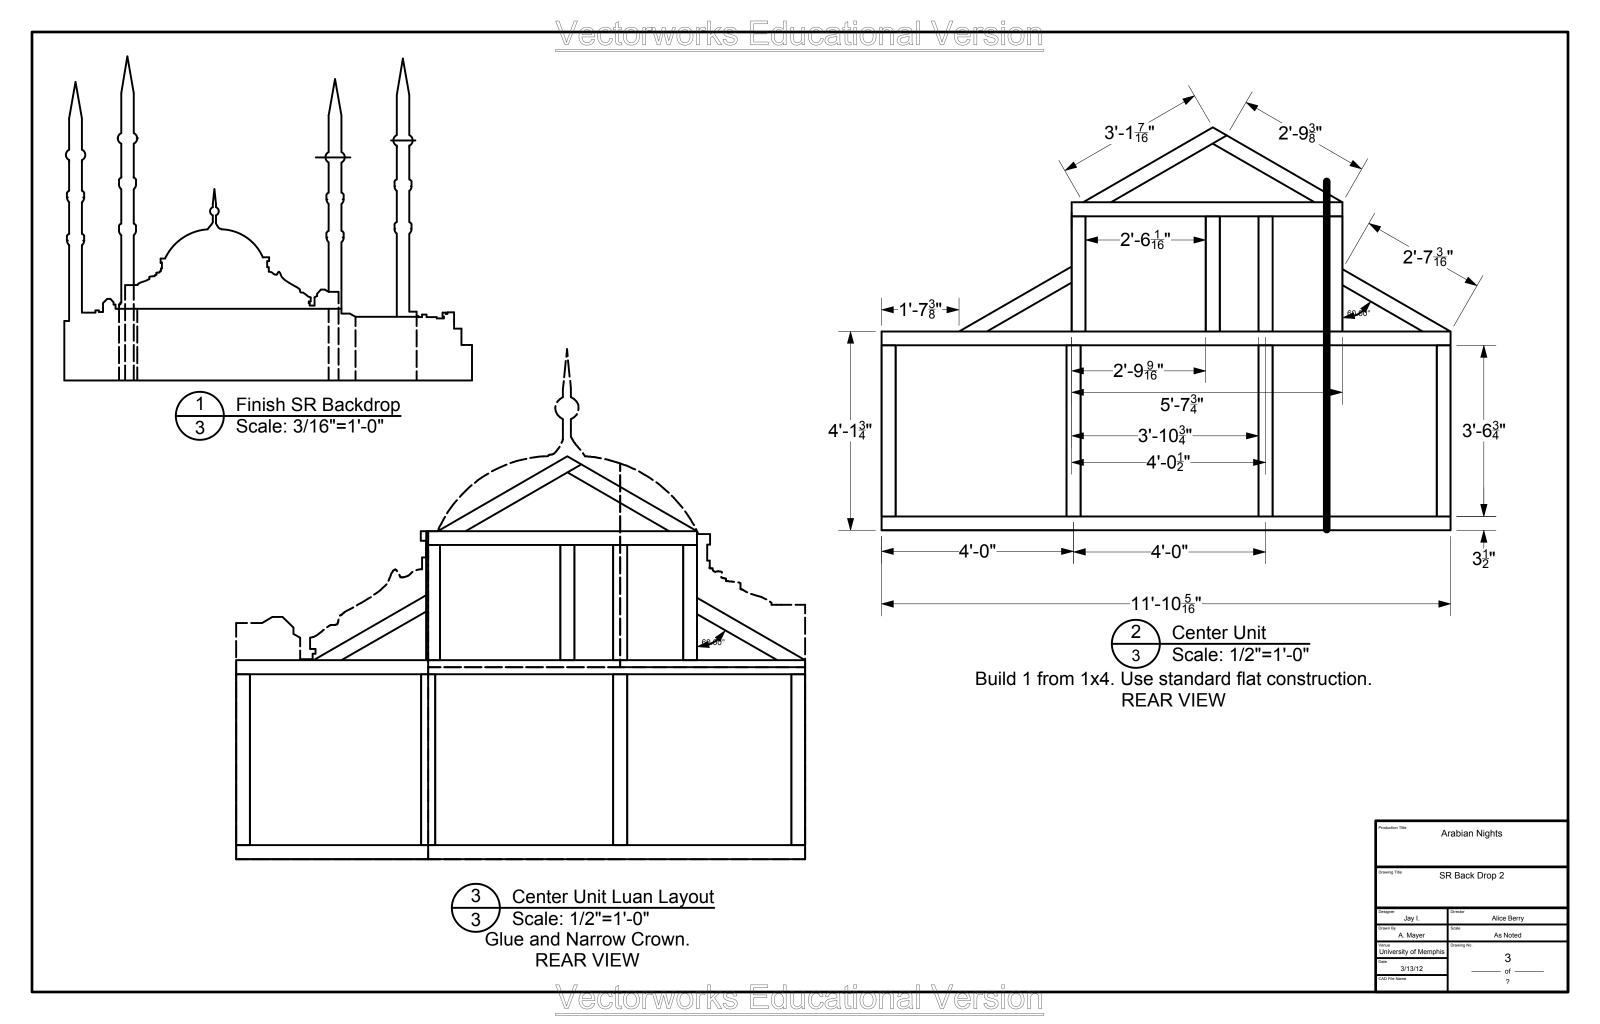

<del>V CCLOI WOIKS EQUICALIONAI V CISIO</del>











<u>Vectorworks Equicationai Version</u>







| Production Title A             | rabian Nights           |
|--------------------------------|-------------------------|
| Drawing Title SI               | R Back Drop 3           |
| Designer<br>Jay I.             | Director<br>Alice Berry |
| Drawn By<br>A. Mayer           | Scale As Noted          |
| Venue<br>University of Memphis | Drawing No.             |
| Date 3/14/12                   | O of                    |
| CAD File Name                  | ?                       |



Build 2. Predrill, Glue, and Screw.





Vectorworks Educational Version

Build 1 from 3/4 ply and 1x, Cover with bendy board. Belt sand seems, Cover with veneer. Legs are prefabbed, see TD. Glue All.

| Production Title A             | rabian Nights