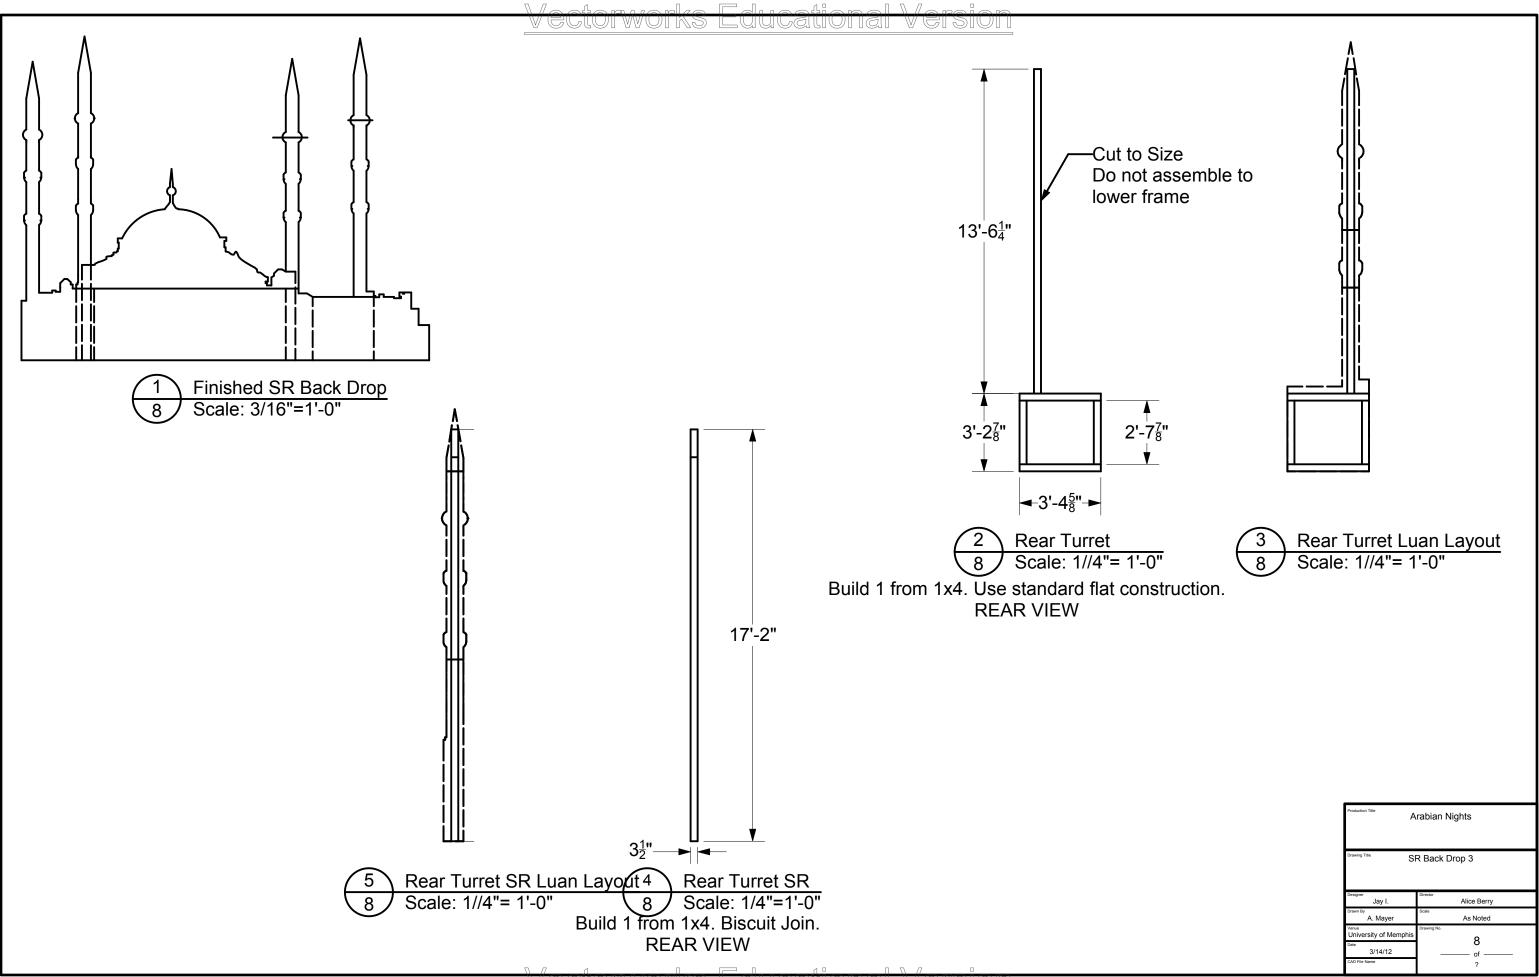

<del>V CCLOI WOIKS EQUICALIONAI V CISIO</del>

<u>Vectorworks Equicationai Version</u>

| Production Title A             | rabian Nights           |
|--------------------------------|-------------------------|
| Drawing Title SI               | R Back Drop 3           |
| Designer<br>Jay I.             | Director<br>Alice Berry |
| Drawn By<br>A. Mayer           | Scale As Noted          |
| Venue<br>University of Memphis | Drawing No.             |
| Date 3/14/12                   | O of                    |
| CAD File Name                  | ?                       |