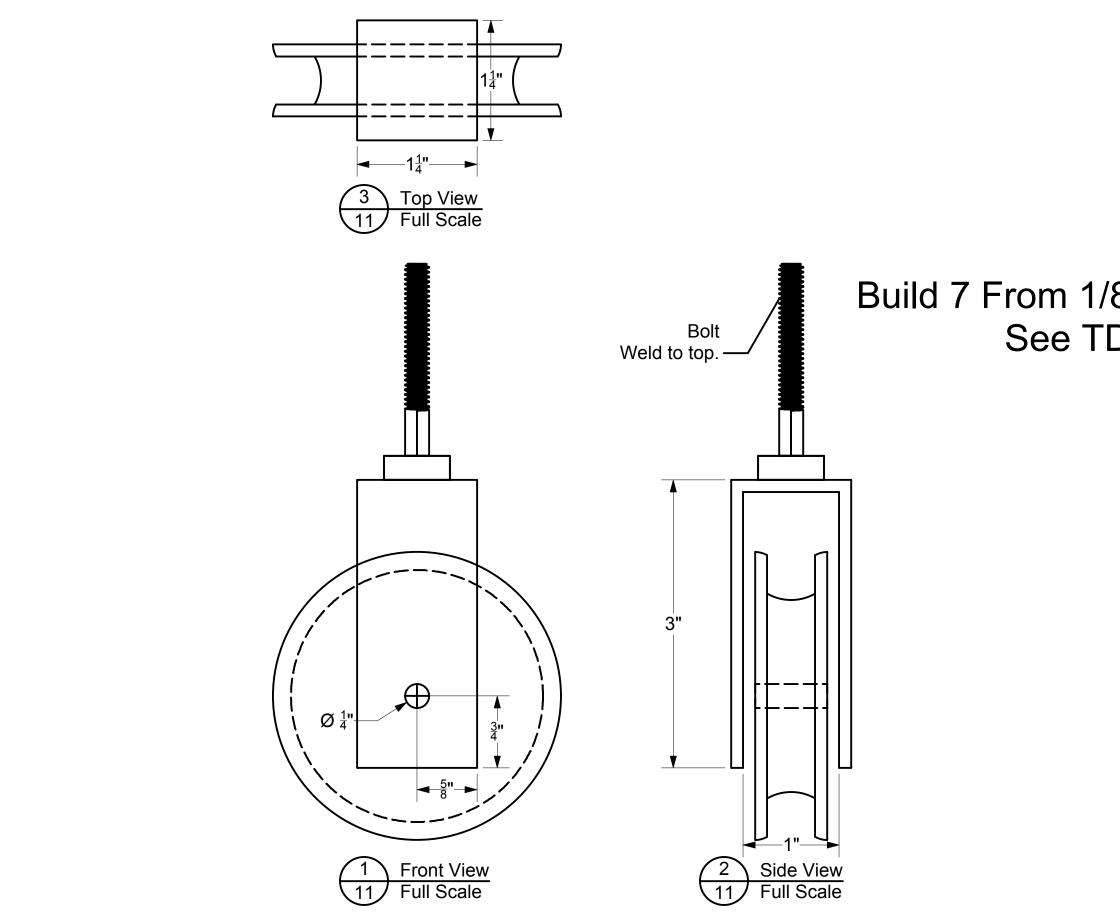

## Build 7 From 1/8"x 1 1/4" Strap Steel. See TD for Pulleys.

| Production Title A                                                 | rabian Nights           |
|--------------------------------------------------------------------|-------------------------|
| Drawing Title                                                      | antern Pulleys          |
| Jay I.                                                             | Director<br>Alice Berry |
| A. Mayer                                                           | Scale As Noted          |
| Venue<br>University of Memphis<br>Date<br>3/26/12<br>CAD File Name | Drawing No. 11 of ?     |