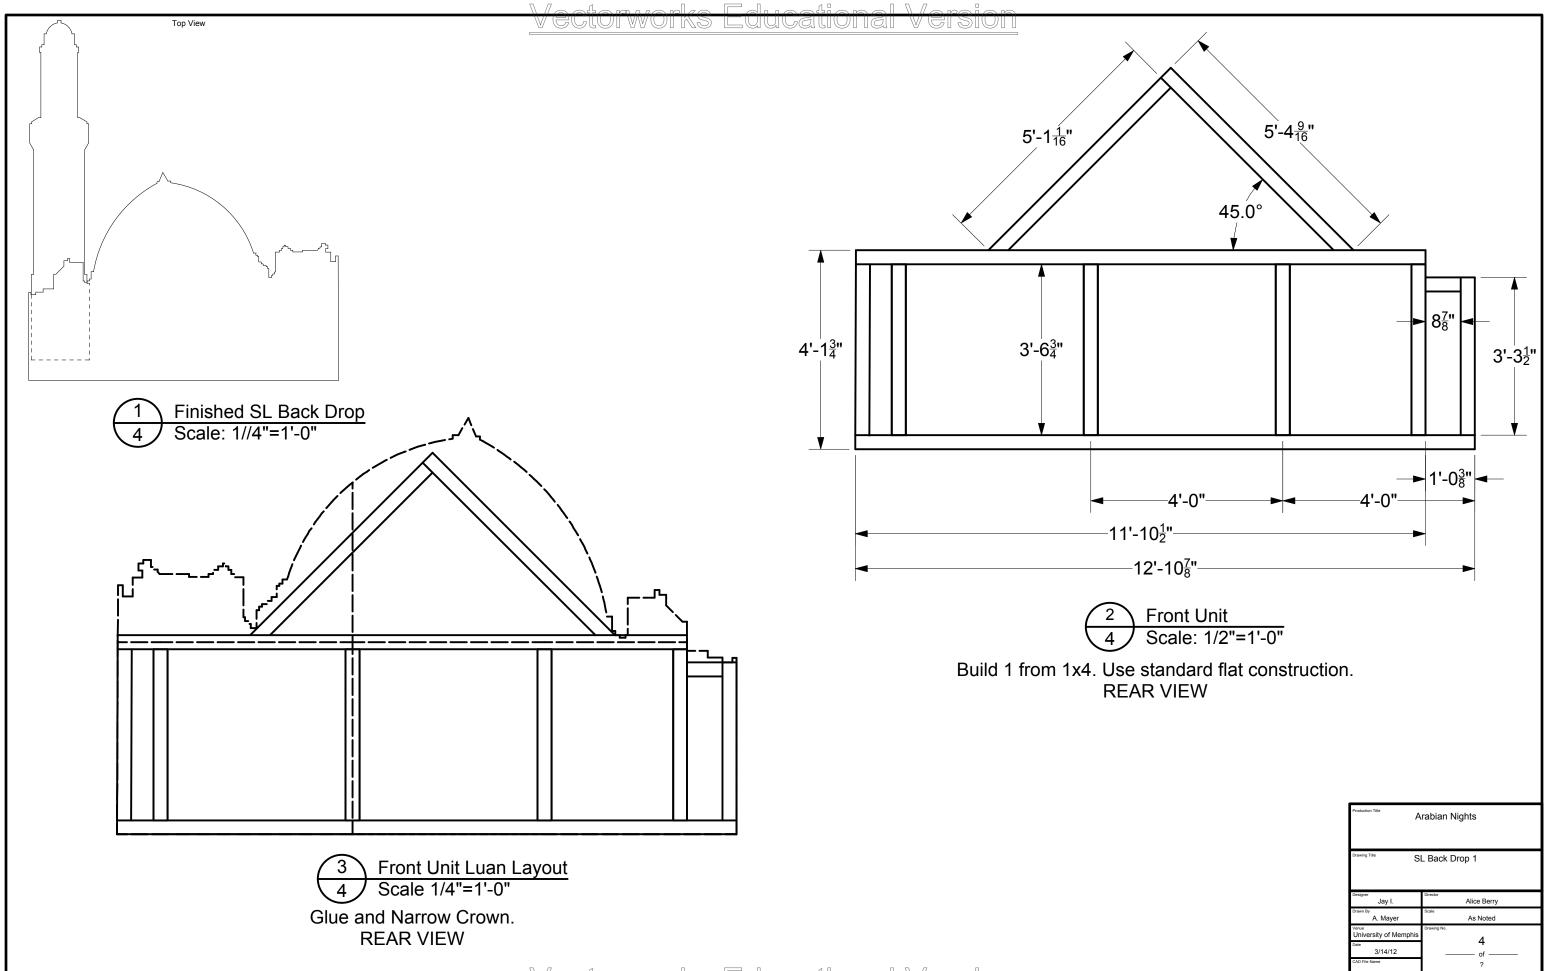

<del>V CCLOI WOIKS EQUICALIONAI V CISIO</del>











<u>Vectorworks Equicationai Version</u>







| Production Title A             | rabian Nights           |
|--------------------------------|-------------------------|
| Drawing Title SI               | R Back Drop 3           |
| Designer<br>Jay I.             | Director<br>Alice Berry |
| Drawn By<br>A. Mayer           | Scale As Noted          |
| Venue<br>University of Memphis | Drawing No.             |
| Date 3/14/12                   | O of                    |
| CAD File Name                  | ?                       |



Build 2. Predrill, Glue, and Screw.





Vectorworks Educational Version

Build 1 from 3/4 ply and 1x, Cover with bendy board. Belt sand seems, Cover with veneer. Legs are prefabbed, see TD. Glue All.

| Production Title A             | rabian Nights