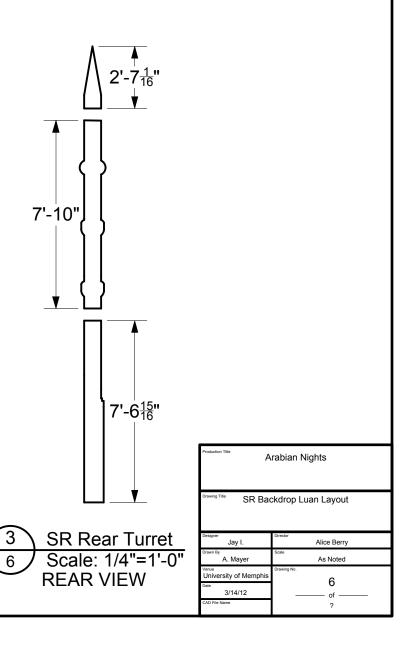

<del>V CCLOI WOIKS EQUICALIONAI V CISIO</del>











<u>Vectorworks Equicationai Version</u>







| Production Title A             | rabian Nights           |
|--------------------------------|-------------------------|
| Drawing Title SI               | R Back Drop 3           |
| Designer<br>Jay I.             | Director<br>Alice Berry |
| Drawn By<br>A. Mayer           | Scale As Noted          |
| Venue<br>University of Memphis | Drawing No.             |
| Date 3/14/12                   | O of                    |
| CAD File Name                  | ?                       |



Build 2. Predrill, Glue, and Screw.





Vectorworks Educational Version

Build 1 from 3/4 ply and 1x, Cover with bendy board. Belt sand seems, Cover with veneer. Legs are prefabbed, see TD. Glue All.

| Production Title A             | rabian Nights        |
|--------------------------------|---------