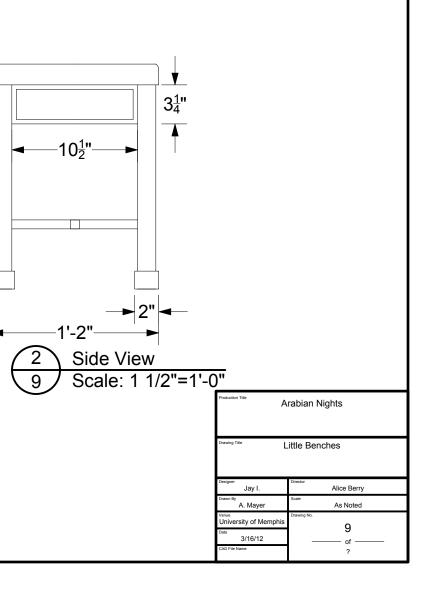

<del>V CCLOI WOIKS EQUICALIONAI V CISIO</del>











<u>Vectorworks Equicationai Version</u>







| Production Title A             | rabian Nights           |
|--------------------------------|-------------------------|
| Drawing Title SI               | R Back Drop 3           |
| Designer<br>Jay I.             | Director<br>Alice Berry |
| Drawn By<br>A. Mayer           | Scale As Noted          |
| Venue<br>University of Memphis | Drawing No.             |
| Date 3/14/12                   | O of                    |
| CAD File Name                  | ?                       |



Build 2. Predrill, Glue, and Screw.





Vectorworks Educational Version

Build 1 from 3/4 ply and 1x, Cover with bendy board. Belt sand seems, Cover with veneer. Legs are prefabbed, see TD. Glue All.

| Production Title A             | rabian Nights        |
|--------------------------------|----------------------|
| Drawing Title C                | Curved Bench         |
| Jay I.                         | Director Alice Berry |
| A. Mayer                       | Scale As Noted       |
| Venue<br>University of Memphis | Drawing No.<br>10    |
| Date 3/26/12                   | of                   |
| CAD File Name                  | ?                    |

Vectorworks Educational Version



## Build 7 From 1/8"x 1 1/4" Strap Steel. See TD for Pulleys.

| Production Title A                                                 | r