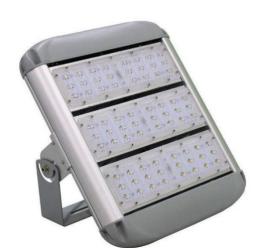

# LED TUNNEL/FLOOR LIGHTS

#### **Features**

- ✓ IP65 water proof rating, safe anywhere
- ✓ Internal driver, plug-and-play
- ✓ Multiple illumination angles
- DLC/UL/CE listed, FCC compliant
- ✓ Soft, uniform, daily light
- ✓ Instantly reaches full brightness

#### **Benefits**

- Diverse applications, indoor and outdoor
- ✓ Big energy savings, service free
- Easy to install and operate
- 50,000 hour DLC's rated life
- 5 year manufacturer warranty
- Energy Efficiency Rebate eligible