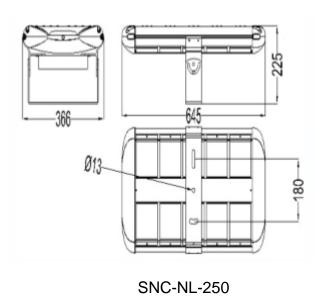

- 50,000 hour DLC's rated life
- 5 year manufacturer warranty
- Energy Efficiency Rebate eligible

### **Specifications**

| Item Number      | Voltage           | Power             | Lumens                 |
|------------------|-------------------|-------------------|------------------------|
| SNC-NL-xxxS2-H03 | 85 – 300 VAC      | 100/300W          | 10,500/31,500 LMs      |
| Product Lifetime | Color Temperature | Power Factor      | Luminous Efficacy      |
| 50,000 Hours     | 4,000 - 6,500K    | >0.95             | 105 LMs/W              |
| Operating Temp.  | DLC Listed Brand  | UL Certif. Number | More Product Options   |
| -20°C to 45°C    | SNC               | E468128           | Available upon request |

## **LED Tunnel/Floor Lights Installation Datasheet**





SNC-NL-150







#### Notice:

- Require a professional to install the lights.
- Turn off power before installation or any services.
- Make sure the power input voltage match to the product's and all wiring connections must be well insulated.