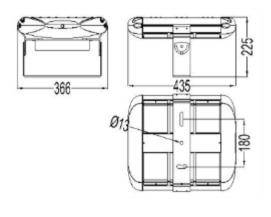

tall and operate
- 50,000 hour DLC's rated life
- 5 year manufacturer warranty
- Energy Efficiency Rebate eligible

### **Specifications**

| Item Number      | Voltage           | Power             | Lumens                 |
|------------------|-------------------|-------------------|------------------------|
| SNC-NL-xxxS2-H03 | 85 – 300 VAC      | 100/300W          | 10,500/31,500 LMs      |
| Product Lifetime | Color Temperature | Power Factor      | Luminous Efficacy      |
| 50,000 Hours     | 4,000 - 6,500K    | >0.95             | 105 LMs/W              |
| Operating Temp.  | DLC Listed Brand  | UL Certif. Number | More Product Options   |
| -20°C to 45°C    | SNC               | E468128           | Available upon request |

## **LED Tunnel/Floor Lights Installation Datasheet**





SNC-NL-150







#### Notice:

- Require a professional to install the lights.
- Turn off power before installation or any services.
- Make sure the power input voltage match to the product's and all wiring connections must be well insulated.