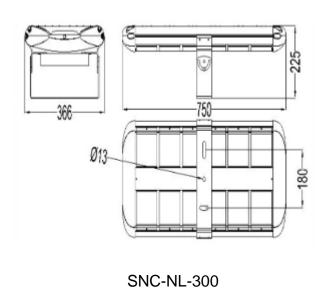

50,000 hour DLC's rated life
- 5 year manufacturer warranty
- Energy Efficiency Rebate eligible

### **Specifications**

| Item Number      | Voltage           | Power             | Lumens                 |
|------------------|-------------------|-------------------|------------------------|
| SNC-NL-xxxS2-H03 | 85 – 300 VAC      | 100/300W          | 10,500/31,500 LMs      |
| Product Lifetime | Color Temperature | Power Factor      | Luminous Efficacy      |
| 50,000 Hours     | 4,000 - 6,500K    | >0.95             | 105 LMs/W              |
| Operating Temp.  | DLC Listed Brand  | UL Certif. Number | More Product Options   |
| -20°C to 45°C    | SNC               | E468128           | Available upon request |

## **LED Tunnel/Floor Lights Installation Datasheet**





SNC-NL-150







#### Notice:

- Require a professional to install the lights.
- Turn off power before installation or any services.
- Make sure the power input voltage match to the product's and all wiring connections must be well insulated.