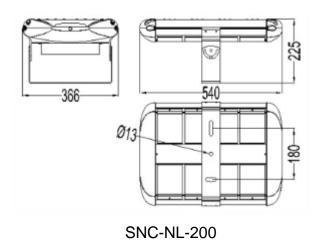

te
- 50,000 hour DLC's rated life
- 5 year manufacturer warranty
- Energy Efficiency Rebate eligible

### **Specifications**

| Item Number      | Voltage           | Power             | Lumens                 |
|------------------|-------------------|-------------------|------------------------|
| SNC-NL-xxxS2-H03 | 85 – 300 VAC      | 100/300W          | 10,500/31,500 LMs      |
| Product Lifetime | Color Temperature | Power Factor      | Luminous Efficacy      |
| 50,000 Hours     | 4,000 - 6,500K    | >0.95             | 105 LMs/W              |
| Operating Temp.  | DLC Listed Brand  | UL Certif. Number | More Product Options   |
| -20°C to 45°C    | SNC               | E468128           | Available upon request |

## **LED Tunnel/Floor Lights Installation Datasheet**





SNC-NL-150







#### Notice:

- Require a professional to install the lights.
- Turn off power before installation or any services.
- Make sure the power input voltage match to the product's and all wiring connections must be well insulated.