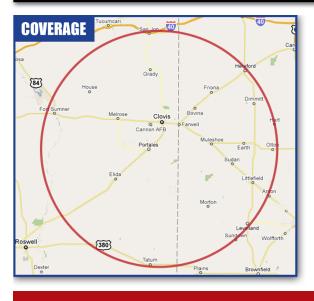

#### **NOW FOR THE NERD STUFF**

105.9 KSEL Country is a Class C FM radio station, offering 100.000 Watts ERP. at 452 feet, height above average terrain.