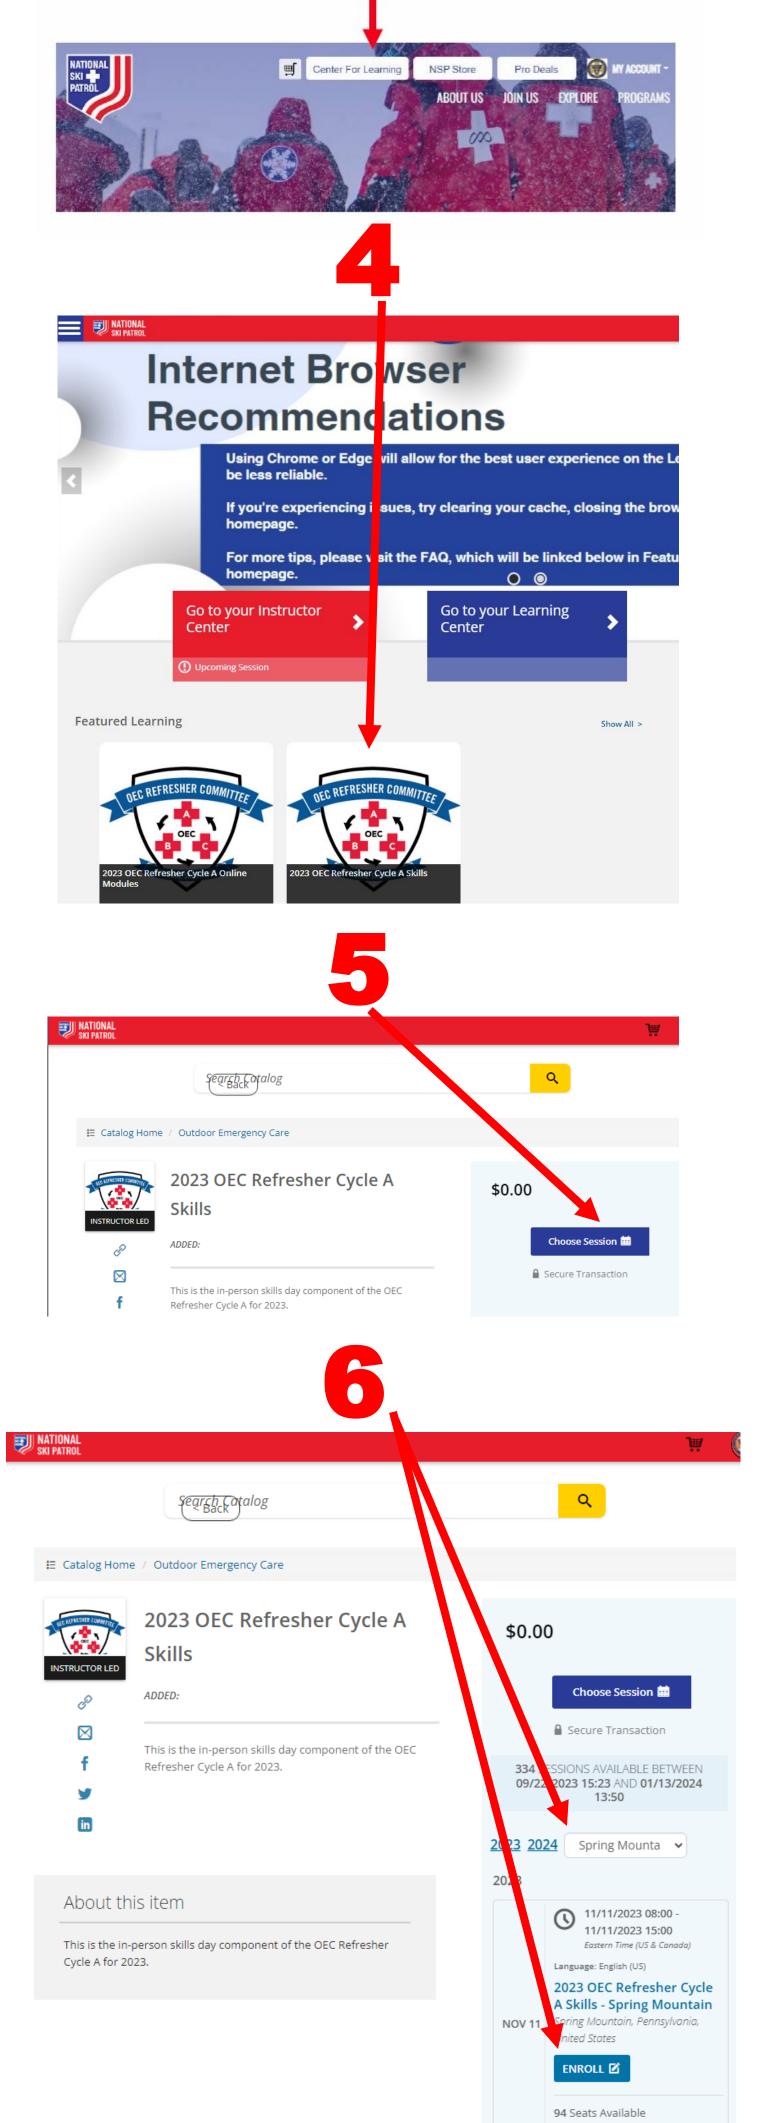

Next page will show "Featured Learning" (Scroll down a bit to see) Click on "2023 OEC Refresher Cycle A Skills".

Next page - Click on "Choose Session" This opens a listing sorted by "DATE" of OEC REFRESHERS. Double Check Your Dates as there are Locations with TWO DATES.

Scroll down to the date and Ski Area of your choice and "ENROLL". You will see a BANNER on top of your page. "YOU ARE NOW ENROLLED"

To confirm your selection, go to your Learning Center Home page. Under "Current" Tab you will see your selection there.

NOTE - If you schedule changes, Please "UNENROLL" This will open up a spot for another patroller.