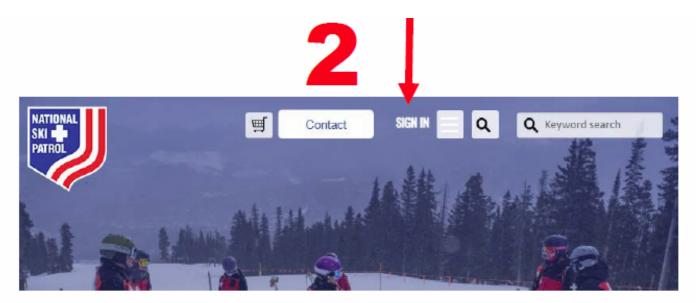

## After viewing EPA calendar, it is time to Reserve a Skill Location.

Log in at: www.nsp.org

(Note: The server is a bit slow, so it may take a few seconds to log in) Click "**Center For Learning**" button on top Center of page.