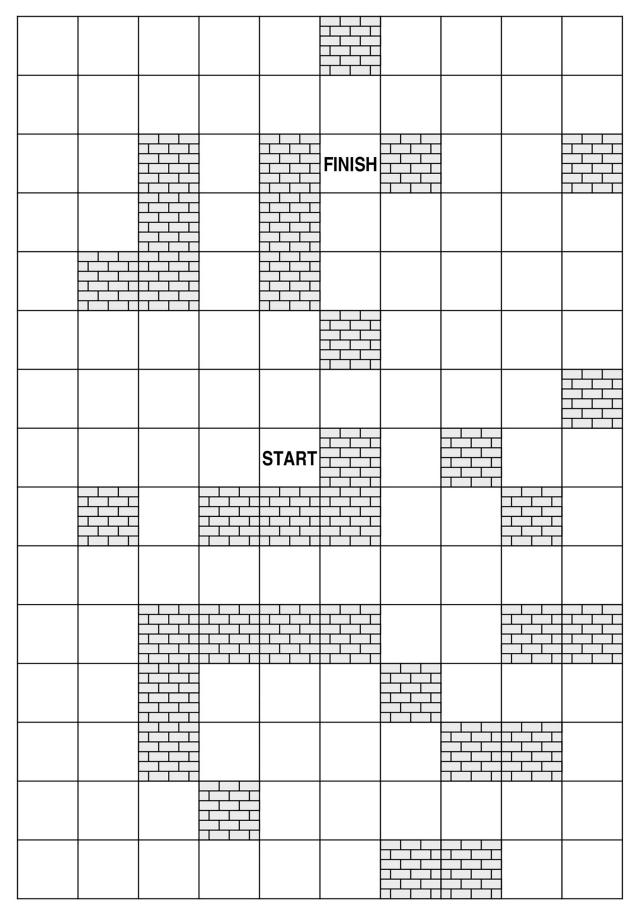

Find your way from START to FINISH by passing through all the white squares one time only. You may move up, down, and across, but not diagonally. Solution on page 14