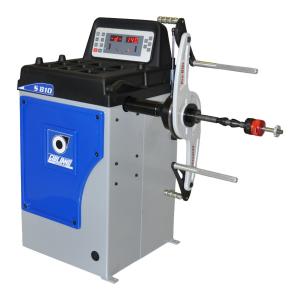

# Digital electronic wheel balancer with led display for motorcycle wheels

Digital electronic wheel balancer with led display for motorcycle wheels.  $\,$ 

Main Features

#### Description

Digital electronic wheel balancer with led display for motorcycle wheels.

#### **Functions**

- Manual measuring of wheel diameter and distance;
- Automatic START and STOP;
- Static and dynamic balancing;
- Huge combination of ALU programs;
- Special ALU-S program;
- **FES** function;
- **OPTIMATCH** function;
- · Self-diagnosis;
- Self-calibration;
- Complete with ProBike Eco Kit clamping adaptor for motorcycle wheels;
- Wheel guard available as optional.

#### Standard Features

| Max. wheel weight   | 75 kg                     |
|---------------------|---------------------------|
| Max. tyre diameter  | 900 mm                    |
| Rim diameter        | 10"-30" / 255-765 mm      |
| Rim width           | 1.5"-20" / 40-510 mm      |
| Power supply        | 230V - 1ph - 50/60 Hz     |
| Cycle time          | 6.0s (5 3/4" x 14") 15 Kg |
| Rotating speed      | < 100 rpm                 |
| Balancing precision | ± 1g                      |
| Net weight          | 85 kg                     |
| Dimensions (WxDxH)  | 970x480x987 mm            |