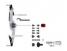

Standard Accessories

PROBIKE EKO KIT (9341191) Clamping adaptor for motorcycle wheels. Complete with 14 mm diam. shaft. and Quick Fix quick clamping device

Standard accessories

Optional Accessories