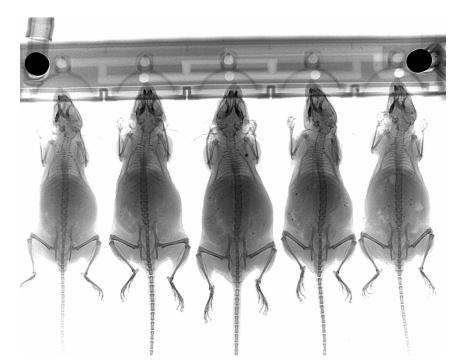

## **Small Animal Anesthesia Manifolds**

**Optical Preclinical Imaging** 

**EquaFlow™ Rat & Mouse Manifolds** from In Vivo Concepts are durable, plastic, nose cone assemblies with hyper-branching in order to provide equal flow of anesthesia to each port while also simultaneous scavenging waste gas. These manifolds insure that all animals remain anesthesized during imaging and most importantly, that researchers and technicians are not subjected to noxious, gaseous anesthesia during imaging experiments. The advantages of **EquaFlow™ Manifolds** are tangible features developed by our staff of Imaging Specialists from many years of small animal imaging experience:

- Single-Piece Design from Durable Non-Autofluorescent Plastic
- Integrated Hyper-Branched for Equal Anesthesia Flow & Waste Gas Scavenging
- Available in Single Port Design for Rats
- Available in 3-Port, 4-Port, 5-Port and 8-Port Designs for Mice
- Complete with Imaging Dividers, Empty-Port Blanks and