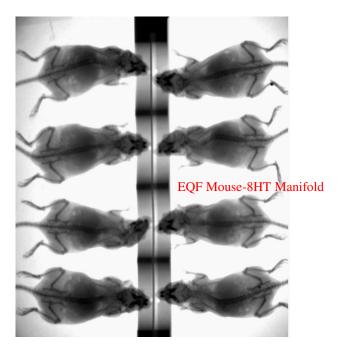

## EquaFlow<sup>™</sup> Manifold Examples

Pictures showing just a few of the various manifold configurations available for mouse and rat imaging.