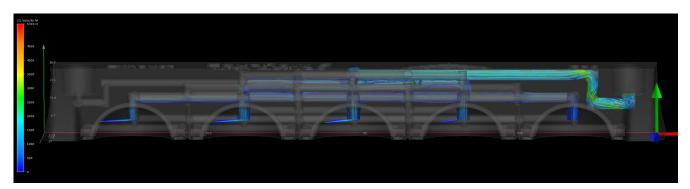

Computational Fluid Dynamics drawing showing the intricate hyper-branch supply and scavenge plumbing of a Mouse-5 EquaFlow<sup>™</sup> Manifold.