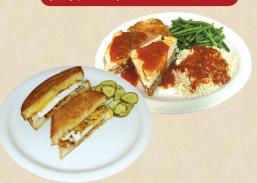

### **SANDWICHES**

Add fries or soup for 1.99 • Add onion rings for 2.29

| Club Sandwich Your choice of sliced turkey breast or ham triple-stacked bacon, lettuce, tomatoes & mayo on your choice of toasi           | 6.99<br>with | Fish on a Bun Two pieces of hand-battered cod served on a bun with lettuce, tomatoes & tarter sauce  6.    | .99 |
|-------------------------------------------------------------------------------------------------------------------------------------------|--------------|------------------------------------------------------------------------------------------------------------|-----|
| Philly Steak Sub Thinly shaved NY strip steak with sautéed onions, green peppers, mushrooms & Swiss cheese on a hoagie ro                 | 7-79         | Reuben Corned beef, sauerkraut & Swiss cheese on grilled rye                                               | .59 |
| Grilled Cheese                                                                                                                            | 3.59         |                                                                                                            | .99 |
| Grilled Cheese with Ham or Bacon                                                                                                          | 4.99         | Mounds of lean corned beef packed on grilled rye bread                                                     |     |
| <b>B.L.T.</b> Plenty of crispy bacon, fresh lettuce, sliced tomatoes & mayo, served on your choice of toast                               | 4.99         | Ham, turkey, bacon, tomatoes & spicy mayo on multi-grain bre                                               |     |
| Cold Turkey Sandwich Fresh hand-carved "real" turkey breast with lettuce, tomatoes & mayo on your choice of toast                         | 5.59         | Cali' Style Club Plenty of crispy bacon, guacamole, crisp lettuce, tomatoes & sliced turkey on Texas toast | .99 |
| <b>Tuna Sandwich</b> Our fresh-made tuna salad with lettuce & tomatoes on your choice of toast                                            | 5.59         |                                                                                                            |     |
|                                                                                                                                           |              |                                                                                                            |     |
| PITASORWRAPS                                                                                                                              |              |                                                                                                            |     |
| Add fries or soup for 1.99 • Add onion rings for 2.                                                                                       | 29           |                                                                                                            |     |
| The Original Gyro Thinly sliced Gyro meat, onions & diced tomatoes rolled in a fresh grilled pita & topped with tzatziki sauce            | 5.99         |                                                                                                            |     |
| <b>Chicken Gyro</b> Sliced grilled chicken breast, lettuce, onions & tomatoes rolled in a fresh grilled pita & topped with tzatziki sauce | 5.99         |                                                                                                            |     |
| Chicken Tender Pita or Wrap<br>Sliced chicken tenders, lettuce, tomatoes,<br>mayo, Swiss & American cheese                                | 6.99         |                                                                                                            |     |
| Chicken Fajita Pita or Wrap<br>Grilled chicken breast, green peppers,<br>onions & monterey jack cheese                                    | 6.99         | HOT SANDWICHES                                                                                             |     |
| Tuna Salad Pita or Wrap<br>Tuna salad, shredded lettuce & tomatoes                                                                        | 5.49         | Served with mashed potatoes, gravy, vegetable & choice soup or salad                                       |     |