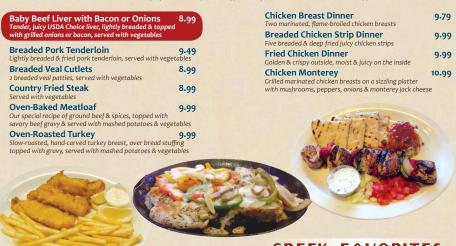

## CHICKEN CREATIONS

| Malibu Chicken Sandwich                                                                       | 7.50              |
|-----------------------------------------------------------------------------------------------|-------------------|
| Grilled Chicken Breast With lettuce, tomatoes & pickles on a toasted bun                      | 6.99              |
| California Delight Sandwich<br>With crisp bacon, tomatoes & melted monterey jack ch           | <b>7.59</b> neese |
| Fresh marinated, charbroiled chicken brea:<br>Add fries or soup for 1.99 • Add onion rings fo |                   |
| Fresh marinated, charbroiled chicken brea                                                     | st                |