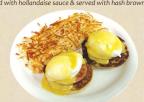

# STEAK & EGG

Specialties

| N.Y. Strip Steak & Eggs<br>8 oz. N.Y. strip steak seasoned, grilled<br>& served with 3 eggs, hash browns & toast | 11.99 |
|------------------------------------------------------------------------------------------------------------------|-------|
| Country Fried Steak & Eggs Topped with sausage gravy & served with 3 eggs, hash browns & toast                   | 8.99  |
| Corned Beef Hash & Eggs<br>Served with toast                                                                     | 6.99  |
| Eggs Benedict Two poached eggs with Canadian bacon on an Etopped with hollandaise sauce & served with ha         |       |