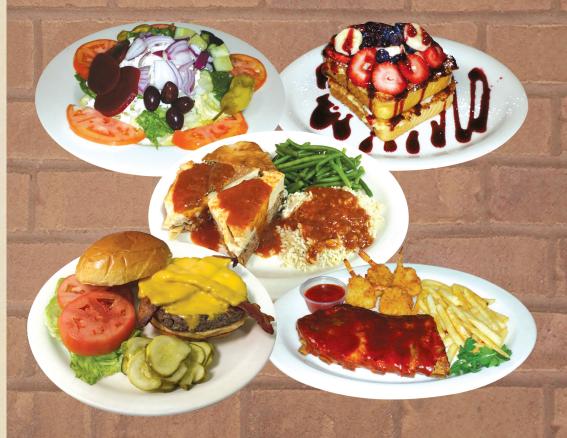

# GREEK FAVORITES

Served with choice of potato or rice & your choice of one (1) of the following: a bowl of soup or salad or cole slaw (or your choice of 2 add 1.29) • Make your Salad a Mini Greek Salad add 2.99

Chicken Kabob 10.29

| Chicken Kabob                                                                               | 10.29 |
|---------------------------------------------------------------------------------------------|-------|
| Tender cubes of chicken marinated in<br>Greek seasonings with green peppers                 |       |
| Spinach Pie Thin layers of phyllo dough filled with fresh spinach & feta cheese, served w   | 9.99  |
| Moussaka<br>Layers of thickly sliced potatoes, grou<br>zucchini, eggplant & bechamel sauce, |       |
| Gyro Platter Lean blend of lamb & beef grilled & se on a warm pita with tomatoes, onion     |       |
| Pastitsio Ground beef & lamb with spices, herb with parmesan & cheddar cheese & to          |       |

Greek Trio
12.9
Spinach pie, moussaka & pastitsio served with rice & tomato sauc