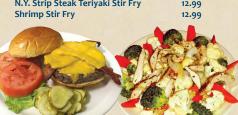

### STIR FRY

8 oz. N.Y. Strip Steak

Stir-fried with a mix of fresh garden vegetables, including broccoli, cauliflower, onions & carrots, presented on a bed of rice & served with homemade ad & your choice of a bowl of soup or salad or cole slate.

| bread & your choice of a bowl of soup or salad | of cole slavv |
|------------------------------------------------|---------------|
| Chicken Stir Fry                               | 9.99          |
| Vegetable Stir Fry                             | 8.19          |
| N.Y. Strip Steak Stir Fry                      | 12.99         |
| Chicken Teriyaki Stir Fry                      | 9.99          |
| N.Y. Strip Steak Teriyaki Stir Fry             | 12.99         |
| Shrimp Stir Fry                                | 12.99         |
|                                                |               |