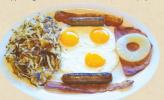

# EGG CETERA

| Substitute trick-cut ruisin toust for regular toust add y                                                                                                                                              | 9¢   |
|--------------------------------------------------------------------------------------------------------------------------------------------------------------------------------------------------------|------|
| Two Eggs, Hash Browns & Toast                                                                                                                                                                          | 3.99 |
| Two Eggs with Choice of Meat & Toast<br>Choice of sausage links, bacon or Dearborn ham,<br>served with hash browns • With sausage patties,<br>Canadian bacon, turkey sausage patties or gyro meat 6.99 | 5-99 |
| Breakfast Burrito                                                                                                                                                                                      | 6.59 |