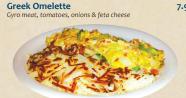

### **SKILLETS**

| with 2 eggs any style & served with toast                                                                         |      |
|-------------------------------------------------------------------------------------------------------------------|------|
| supreme Skillet<br>Iam, bacon & sausage with<br>reen peppers, onions & cheddar cheese                             | 8.99 |
| Denver Skillet<br>lam, green peppers, onions & cheddar cheese                                                     | 7.99 |
| The New Yorker<br>Vith corned beef hash & cheddar cheese                                                          | 7-99 |
| Greek Skillet<br>lyro meat, onions, tomatoes & feta cheese                                                        | 7-99 |
| ountry Boy Skillet<br>Vith sausage, green peppers, mushrooms, onion<br>American cheese, topped with sausage gravy | 7.99 |

| The Golden Greek With onions, broccoli, mushrooms, green peppers, tomatoes & feta cheese | 7.99               |
|------------------------------------------------------------------------------------------|--------------------|
| South of the Border<br>Chorizo sausage, onions, tomatoes, green peppers & ched           | <b>7.99</b><br>dar |
| cheese, served with sour cream • Add guacamole for 1.49 <b>Turkey Sausage Skillet</b>    | 8.29               |