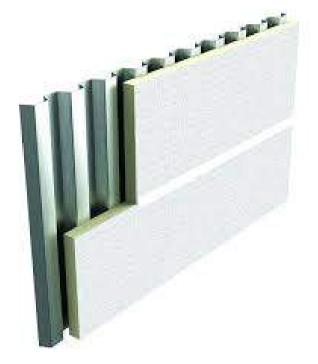

# STONITEX®

Natural stone panels up to 4' x 8' Quarried natural stone / super long-life cycle

Hunter Xci Wall Polyiso is the leading insulation choice due to its R-Value, energy efficiency, fire performance, availability, code compliance and compatibility within many NFPA compliant wall assemblies.

Put the complete Hunter Xci AEGIS Wall System<sup>™</sup> to work for you. Hunter Panels has you covered with a single-source solution of products designed to make your next project come together simply and efficiently.