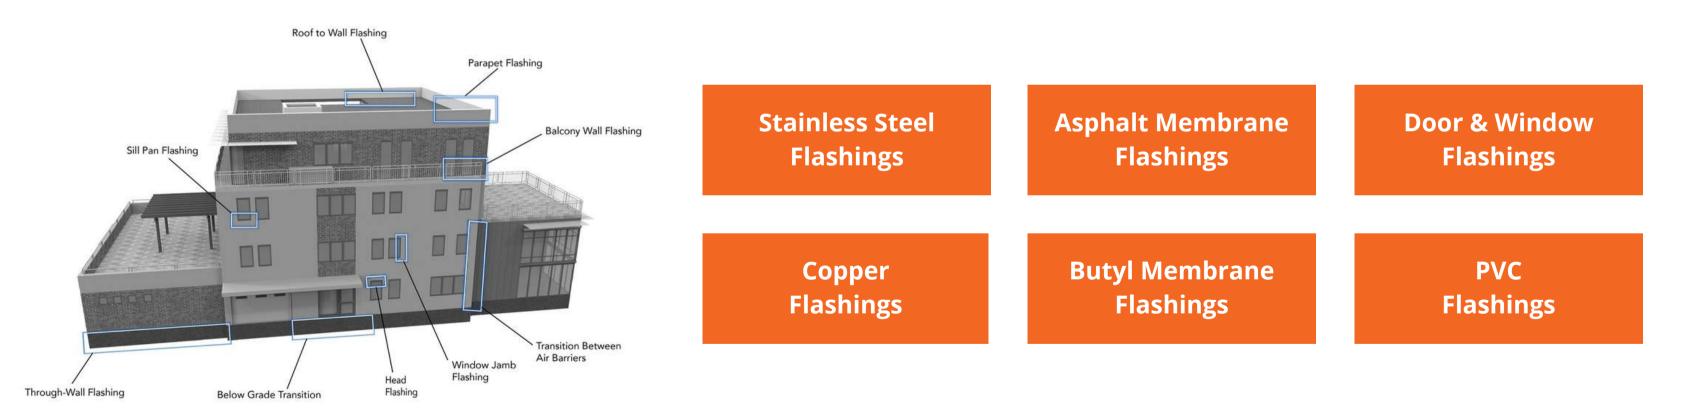

#### **Rough Openings & Penetrations**

Joint & Seam Filler

FastFlash

Cat 5 **Rain Screen ICF** 

**Spray Wrap MVP** 

**Spray Wrap Rain Screen** 

VB (Vaper Barrier)

York Flashings is the inventor of flexible stainless steel fabric flashing, stainless steel self-adhering flashing, drainage plane flashing, non-asphaltic copper fabric flashing and the original copper fabric flashing. Specializing in through-wall flashings and transition membranes, York has been inventing and producing flashings since 1935.