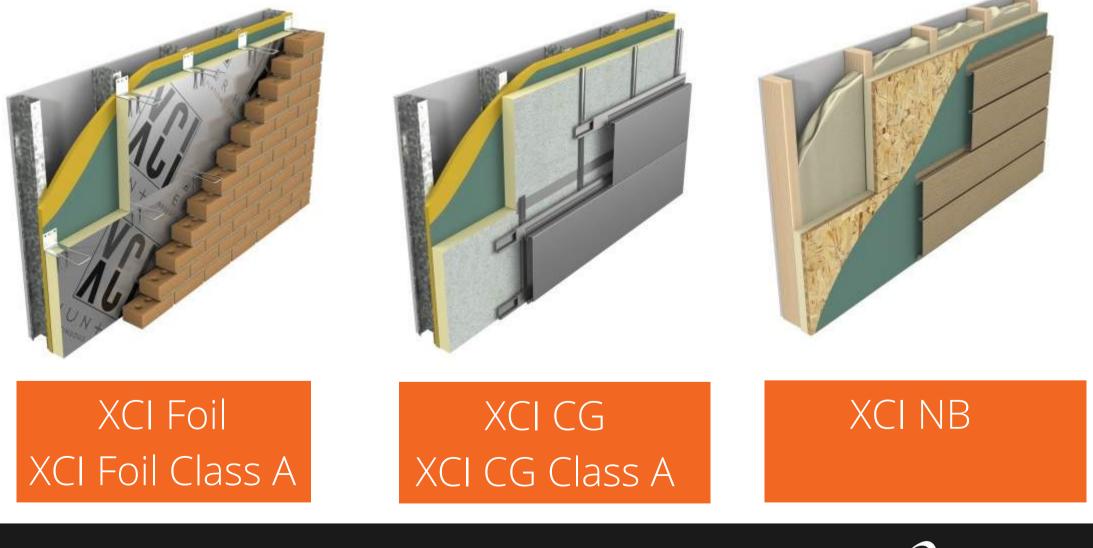

# STONITEX®

Natural stone panels up to 4' x 8' Quarried natural stone / super long-life cycle

Hunter Xci Wall Polyiso is the leading insulation choice due to its R-Value, energy efficiency, fire performance, availability, code compliance and compatibility within many NFPA compliant wall assemblies.

Put the complete Hunter Xci AEGIS Wall System<sup>™</sup> to work for you. Hunter Panels has you covered with a single-source solution of products designed to make your next project come together simply and efficiently.