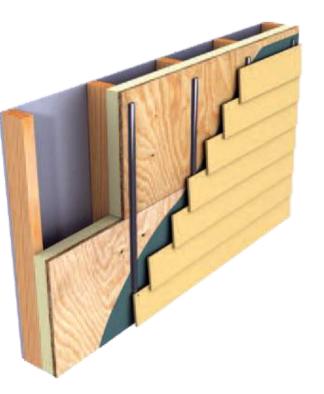

# STONITEX®

Natural stone panels up to 4' x 8' Quarried natural stone / super long-life cycle

Hunter Xci Wall Polyiso is the leading insulation choice due to its R-Value, energy efficiency, fire performance, availability, code compliance and compatibility within many NFPA compliant wall assemblies.

Put the complete Hunter Xci AEGIS Wall System<sup>™</sup> to work for you. Hunter Panels has you covered with a single-source solution of products designed to make your next project come together simply and efficiently.