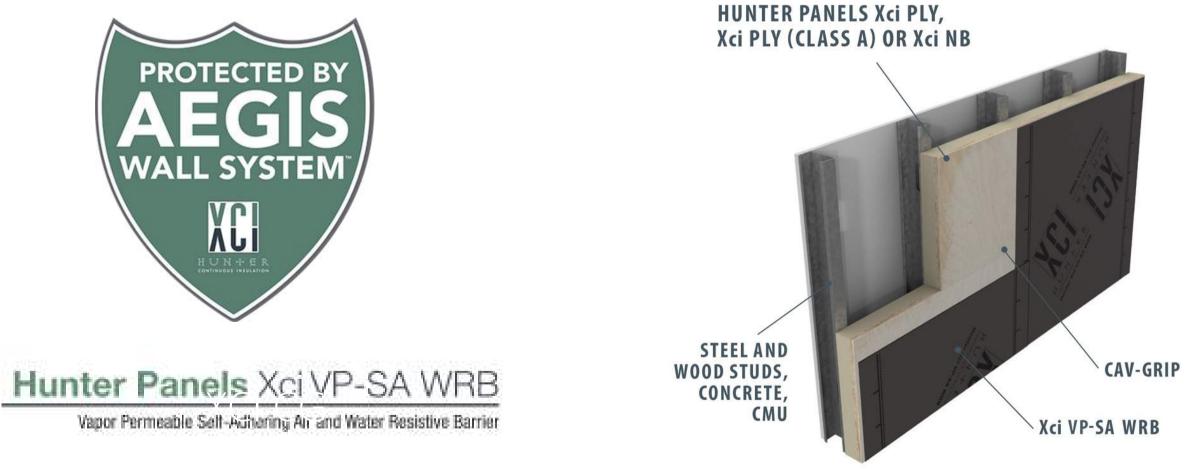

# STONITEX®

Natural stone panels up to 4' x 8' Quarried natural stone / super long-life cycle

Hunter Xci Wall Polyiso is the leading insulation choice due to its R-Value, energy efficiency, fire performance, availability, code compliance and compatibility within many NFPA compliant wall assemblies.

Put the complete Hunter Xci AEGIS Wall System<sup>™</sup> to work for you. Hunter Panels has you covered with a single-source solution of products designed to make your next project come together simply and efficiently.