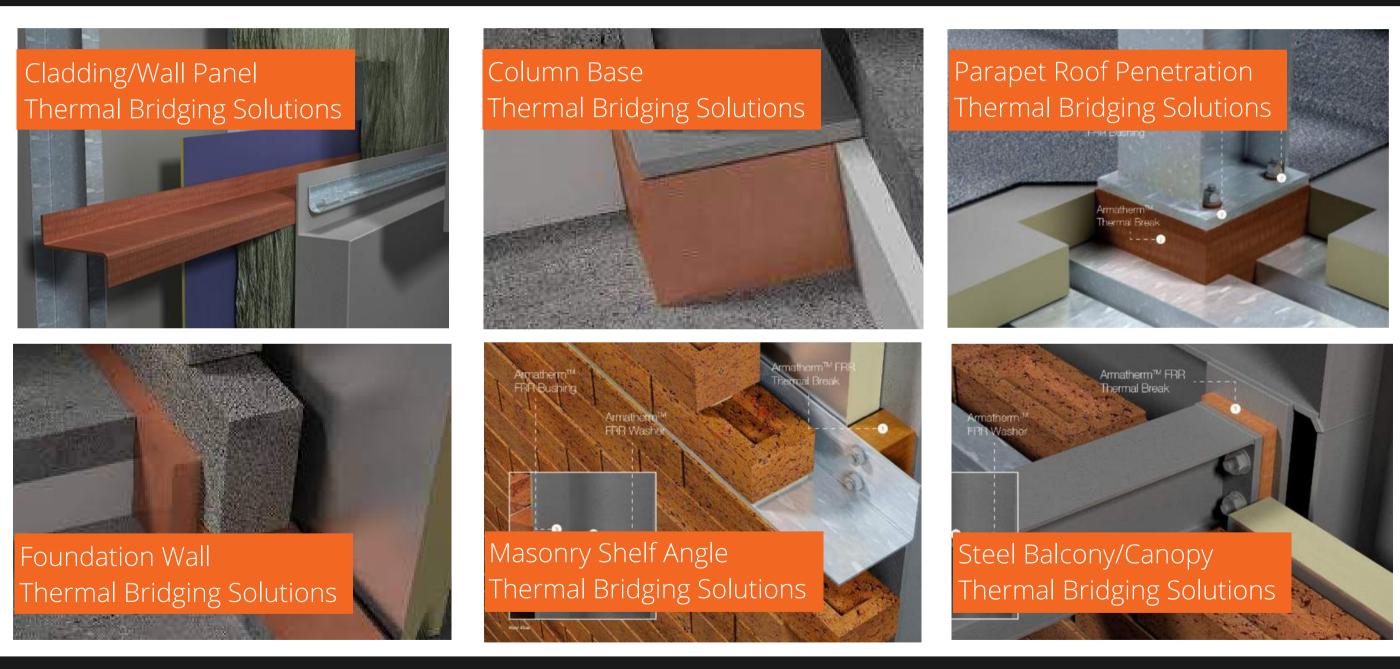

### Manufacturers Rep Company

A collaborative problem solving resource for tested, code compliant and sustainable building envelope products and assemblies in the Midwest.













www.schwabgroup.net































Since 1970, Berridge has provided customers with the industry's highest quality metal roofing and siding products.







### Shingle Systems



### Fencing & Enclosures





### DEXcell Glass Mat Roof Board



### DEXcell FA Glass Mat Roof Board





### DEXcell Cement Roof Board

## selemex

## Ceramitex

Sintered ceramic panels up to  $5' \times 10'$  or  $4' \times 12'$ . All-natural materials / Stone look + finishes Extremely durable + lightweight

SOLSTex

Solar panels in many different sizes 10 color options Efficient, powerful and reliable BIPV system

Aluminum plate and composite panels up to 5' x 12' Pre & Post-consumer recycled content / long life cycle

# alumitex

# STONITEX®

Natural stone panels up to 4' x 8' Quarried natural stone / super long-life cycle



Hunter Xci