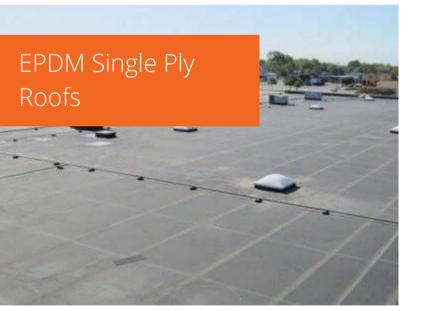

# STONITEX®

Natural stone panels up to 4' x 8' Quarried natural stone / super long-life cycle



Hunter Xci Wall Polyiso is the leading insulation choice due to its R-Value, energy efficiency, fire performance, availability, code compliance and compatibility within many NFPA compliant wall assemblies.















Put the complete Hunter Xci AEGIS Wall System<sup>™</sup> to work for you. Hunter Panels has you covered with a single-source solution of products designed to make your next project come together simply and efficiently.









#### Metal Roofs

## Innovative Coatings Since 1978

For over 40 years, Inland Coatings has been the trusted solution for roofing maintenance and repair. Inland offers the following roof coating products -Rubber, Silicone, Polyurethane & Acrylic.





























Duct Supports Equipment Supports Cable Tray Supports Walkways / Crossovers Stairs / Ramps











Platform Systems Solar Panel Mounts



### **On The Wall Field Coatings**



Cat 5

Cat 5 **Rain Screen** 

Cat 5 ICF

#### **Rough Openings & Penetrations**





Joint & Seam Filler

FastFlash











Cat 5 **Rain Screen ICF** 



**Spray Wrap MVP** 



**Spray Wrap Rain Screen** 



VB (Vaper Barrier)





York Flashings is the inventor of flexible stainless steel fabric flashing, stainless steel self-adhering flashing, drainage plane flashing, non-asphaltic copper fabric flashing and the original copper fabric flashing. Specializing in through-wall flashings and transition membranes, York has been inventing and producing flashings since 1935.











### **E