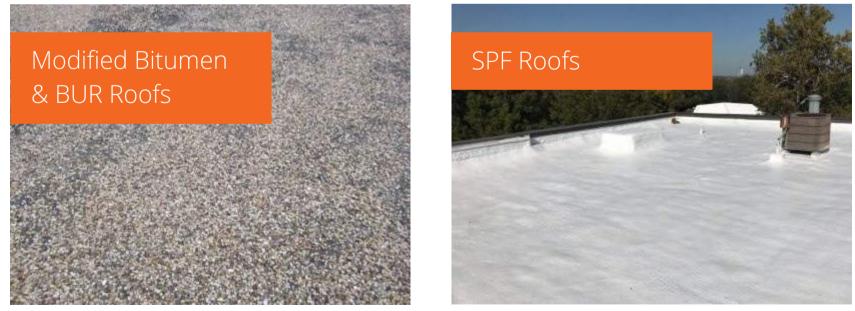

STONITEX®

Natural stone panels up to 4' x 8' Quarried natural stone / super long-life cycle



Hunter Xci Wall Polyiso is the leading insulation choice due to its R-Value, energy efficiency, fire performance, availability, code compliance and compatibility within many NFPA compliant wall assemblies.















Put the complete Hunter Xci AEGIS Wall System<sup>™</sup> to work for you. Hunter Panels has you covered with a single-source solution of products designed to make your next project come together simply and efficiently.









#### Metal Roofs

## Innovative Coatings Since 1978

For over 40 years, Inland Coatings has been the trusted solution for roofing maintenance and repair. Inland offers the following roof coating products -Rubber, Silicone, Polyurethane & Acrylic.





























Duct Supports Equipment Supports Cable Tray Supports Walkways / Crossovers Stairs / Ramps











Platform Systems Solar Panel Mounts



### **On The Wall Field Coatings**



Cat 5

Cat 5 **Rain Screen** 

Cat 5 ICF

#### **Rough Openings & Penetrations**





Joint & Seam Filler

FastFlash











Cat 5 **Rain Screen ICF** 



**Spray Wrap MVP** 



**Spray Wrap Rain Screen** 



VB (Vaper Barrier)





York Flashings is the inventor of flexible stainless steel fabric flashing, stainless steel self-adhering flashing, drainage plane flashing, non-asphaltic copper fabric flashing and the original copper fabric flashing. Specializing in through-wall flashings and transition membranes, York has been inventing and producing flashings since 1935.











### **Edu