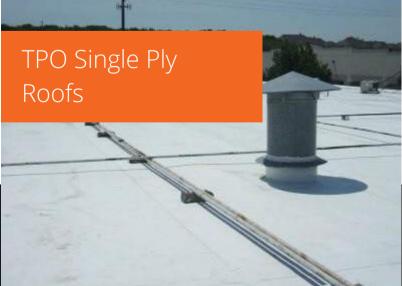

# STONITEX®

Natural stone panels up to 4' x 8' Quarried natural stone / super long-life cycle



Hunter Xci Wall Polyiso is the leading insulation choice due to its R-Value, energy efficiency, fire performance, availability, code compliance and compatibility within many NFPA compliant wall assemblies.















Put the complete Hunter Xci AEGIS Wall System<sup>™</sup> to work for you. Hunter Panels has you covered with a single-source solution of products designed to make your next project come together simply and efficiently.









#### Metal Roofs

## Innovative Coatings Since 1978

For over 40 years, Inland Coatings has been the trusted solution for roofing maintenance and repair. Inland offers the following roof coating products -Rubber, Silicone, Polyurethane & Acrylic.





























Duct Supports Equipment Supports Cable Tray Supports Walkways / Crossovers Stairs / Ramps











Platform Systems Solar Panel Mounts



### **On The Wall Field Coatings**



Cat 5

Cat 5 **Rain Screen** 

Cat 5 ICF

#### **Rough Openings & Penetrations**





Joint & Seam Filler

FastFlash











Cat 5 **Rain Screen ICF** 



**Spray Wrap MVP** 



**Spray Wrap Rain Screen** 



VB (Vaper Barrier)





York Flashings is the inventor of flexible stainless steel fabric flashing, stainless steel self-adhering flashing, drainage plane flashing, non-asphaltic copper fabric flashing and the original copper fabric flashing. Specializing in through-wall flashings and transition membranes, York has been inventing and producing flashings since 1935.











### *