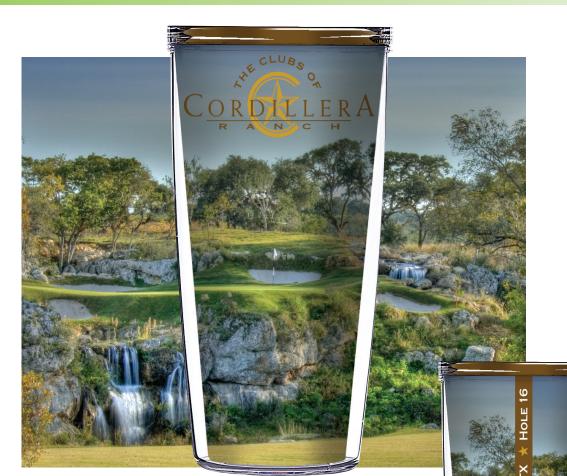

## SIGNATURE T U M B L E R S

**FULL WRAP DESIGN** 

**FRONT VIEW** 

**SEAM OPTION A** 

**SEAM OPTION B** 

| Client: Cordillera | Designer: DB    |
|--------------------|-----------------|
| Date: 08/16-A      | Tumbler Styles: |
| Sales Rep:         | File Name:      |

<sup>\*</sup>This proof is a mock up of the final product. Proportions and placement of design elements will vary slightly. Images use shading to enhance realness, which may cause the colors to appear darker. Screen colors and printed colors may vary, to ensure accurate color matching please provide us with a PMS color (pantone matching system). Photo wraps and stock wraps are not seamless. If you would like your tumbler to appear seamless, a vertical color bar can be added to the custom wrap design. Upon approval of this design you are also approving it's use in Signature Tumblers' promotional items.