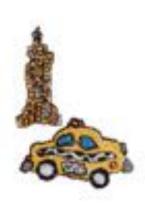

#### **Icons and Animals**

Eiffel Tower

**Empire State Building** 

Statue of Liberty

Siamese Cat

Icons and animals and are available on tea towels, pillows, aprons and totes. Not available as badges.