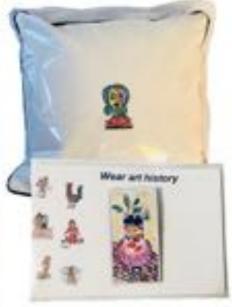

Pictured: 1. Van Gogh "The Smoker" & 2. Rousseau "The Rabbit's Meal" for the Barnes Foundation; 3. Bees for the Clark Art Institute; 4-6. Badges for the Metropolitan Museum of Art in NYC; 7. Murakami Daisies tea towel for Museum of Fine Art (MFA) in Boston, packaged in self-sealing, acetate packaging to assure safe, clean quality.

### Wholesale Pricing

Badges \$6 1.5"x1.75" and up

Frames \$9 2" x 3"

Aprons \$14 30" long. Adjustable strap.

Totes \$15 15"H x 17"W

Pillows \$15 12" square

Tea Towels \$9.25 24" x 30"

Boticcelli, Birth of Venus