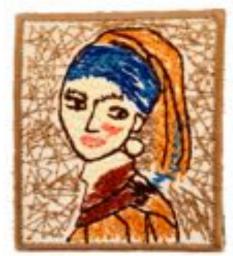

Vermeer, Woman with Pearl Earring

Warhol, *Red Soup Can* 

Warhol, *Blue Soup Can* 

- ★ = only available as badge
- ★ = not available as badge

All pieces come packaged in resealable acetate bags.