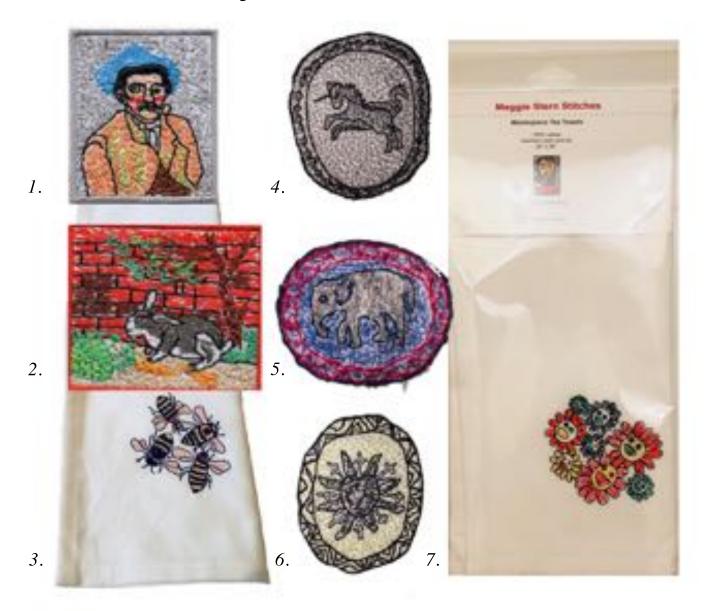

Pictured: 1. Van Gogh "The Smoker" & 2. Rousseau "The Rabbit's Meal" for the Barnes Foundation; 3. Bees for the Clark Art Institute; 4-6. Badges for the Metropolitan Museum of Art in NYC; 7. Murakami Daisies tea towel for Museum of Fine Art (MFA) in Boston, packaged in self-sealing, acetate packaging to assure safe, clean quality.