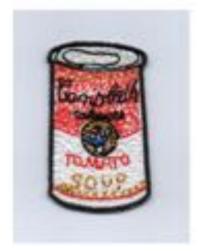

Vermeer, Woman with Pearl Earring

Warhol, *Red Soup Can* 

Warhol, *Blue Soup Can* 

- ★ = only available as badge
- ★ = not available as badge

All pieces come packaged in resealable acetate bags.