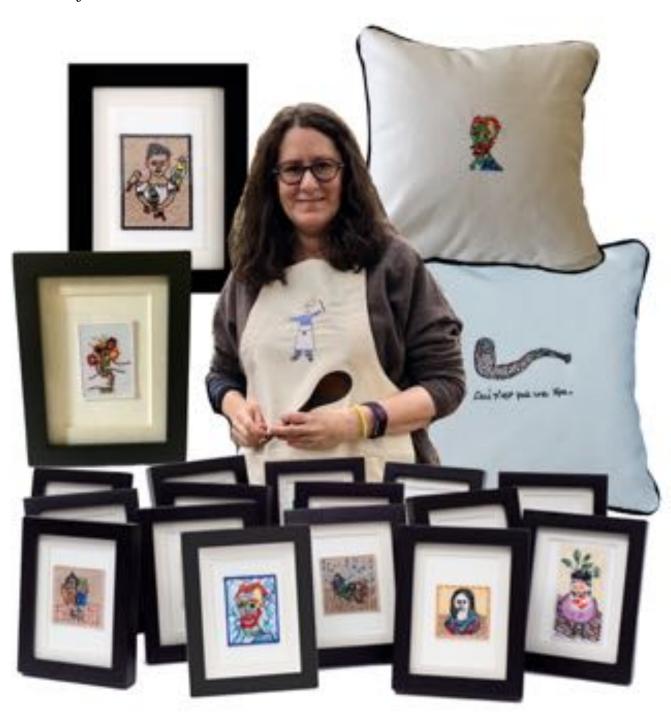

#### About Maggie

Maggie Stern is a folk artist living in Concord, Massachusetts. Her hand-stitched interpretations of famous masterpieces have been replicated onto badges, pillows, tea towels, totes and aprons, as have her images of dogs, cats, birds, and countless other objects.

#### **Custom Work**

Creating a custom masterpiece, icon and more with Maggie is quick and easy!

- \* Contact David Riordan at Ready Set Go. Call 401.392.3460, or email david@readysetgoconsulting.com.
- 1. Submit digital image.
- 2. Physical sample made. Digital proof sent within one week.
- 3. Order ships 4 weeks from artwork approval date.
- 4. One-time, \$50 art charge.