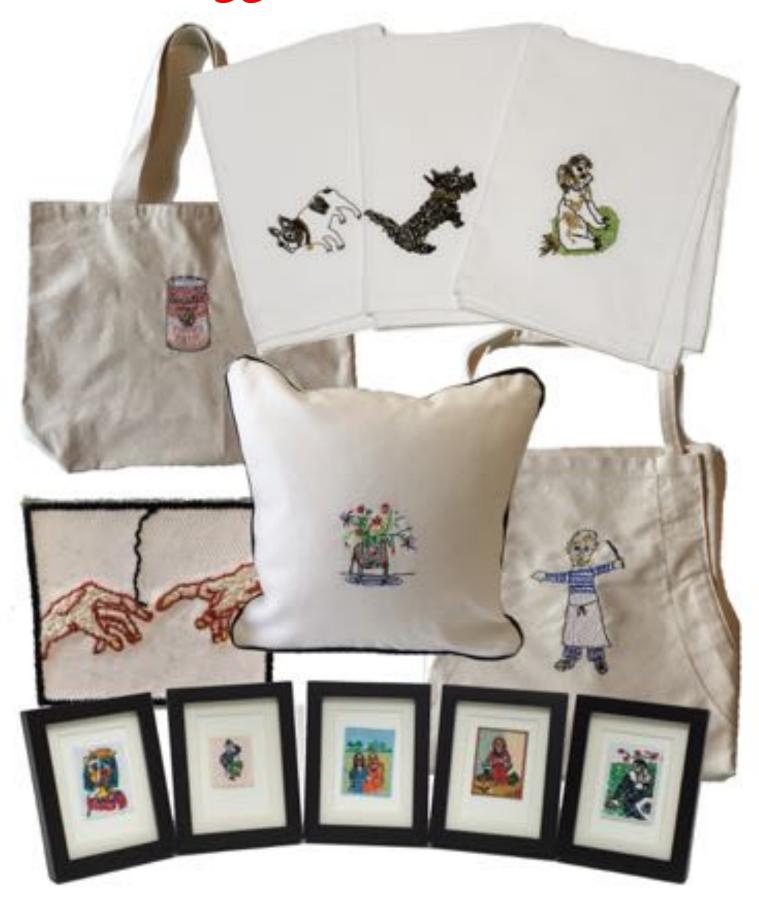

#### About Maggie

Maggie Stern is a folk artist living in Concord, Massachusetts. Her hand-stitched interpretations of famous masterpieces have been replicated onto badges, pillows, tea towels, totes and aprons, as have her images of dogs, cats, birds, and countless other objects.

Pictured: 1. Van Gogh "The Smoker" & 2. Rousseau "The Rabbit's Meal" for the Barnes Foundation; 3. Bees for the Clark Art Institute; 4-6. Badges for the Metropolitan Museum of Art in NYC; 7. Murakami Daisies tea towel for Museum of Fine Art (MFA) in Boston, packaged in self-sealing, acetate packaging to assure safe, clean quality.

### Wholesale Pricing

Badges \$6 1.5"x1.75" and up

Frames \$9 2" x 3"

Aprons \$14 30" long. Adjustable strap.

Totes \$15 15"H x 17"W

Pillows \$15 12" square

Tea Towels \$9.25 24" x 30"

Boticcelli, Birth of Venus