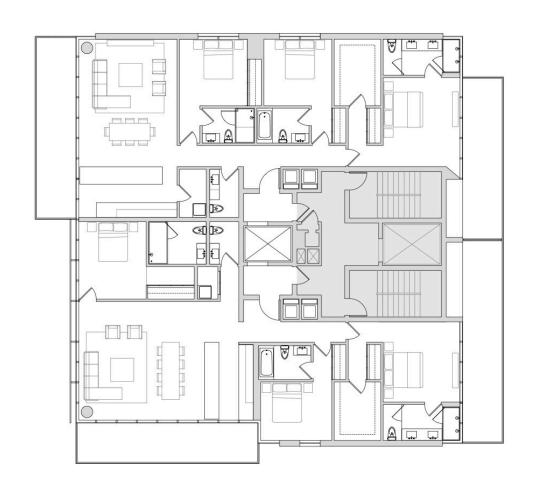

#### **TWO-STORY BEACH VILLA 201**

4 BR // 5.5 BA & 2 Dens 2 Balconies & 2 Private Gardens

4,466 sf // 415 m<sup>2</sup> Residence 1,300 sf // 121 m<sup>2</sup> Outdoor

5,766 sf // 536 m2 Total

LOWER LEVEL

UPPER LEVEL

#### TWO-STORY BEACH VILLA 200

3 BR // 4.5 BA & 2 Dens 2 Balconies & 2 Private Gardens

3,782 sf // 351 m<sup>2</sup> Residence 924 sf // 86 m<sup>2</sup> Outdoor

4,706 sf // 437 m2 Total

UPPER LEVEL

LOWER LEVEL