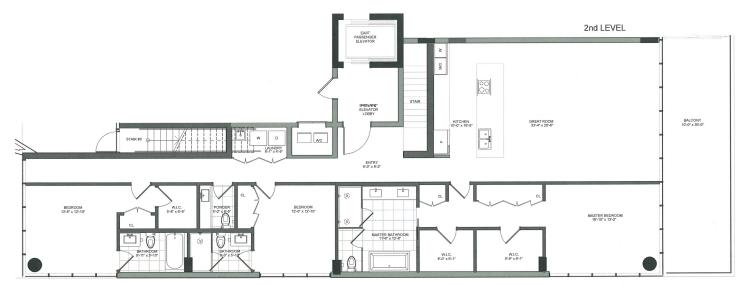

### **WEST TOWER**

UNIT PH 02 3BDR + DEN /3.5 BA 3,037 SF

KEY PLAN

#### **WEST TOWER**

5TH LEVEL

UNIT PH 02 3BDR + DEN /3.5 BA 3,037 SF

KEY PLAN