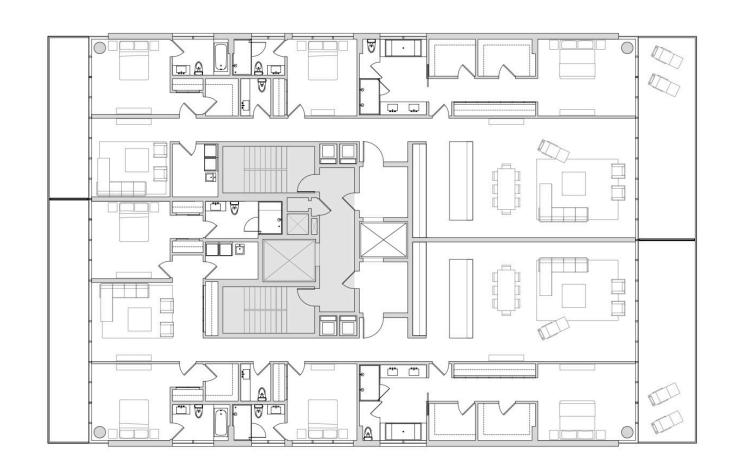

#### **TYPICAL OCEAN LINE 01**

3 BR & Den // 3.5 BA

2,784 sf // 259 m² Residence 550 sf // 51 m² Balconies

3,334 sf // 310 m<sup>2</sup> Total

# TYPICAL OCEAN LINE 00

4 BR & Den // 4.5 BA

3,251 sf // 302 m<sup>2</sup> Residence 650 sf // 60 m<sup>2</sup> Balconies

3,901 sf // 362 m<sup>2</sup> Total