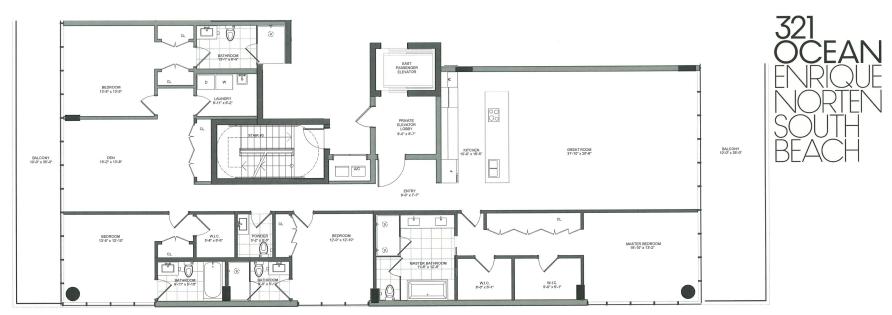

#### **TYPICAL OCEAN LINE 01**

3 BR & Den // 3.5 BA

2,784 sf // 259 m² Residence 550 sf // 51 m² Balconies

3,334 sf // 310 m<sup>2</sup> Total