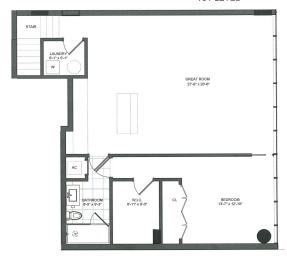

ER LEVEL









KEY PLAN

### **WEST TOWER**

UNIT PH 02 3BDR + DEN /3.5 BA 3,037 SF



KEY PLAN

### **WEST TOWER**

TYPICAL UNIT FROM 3RD TO 4TH LEVEL UNIT 303-403 3BDR/3.5 BA 1,880 SF







**KEY PLAN** 

#### **WEST TOWER**

5TH LEVEL

UNIT PH 02 3BDR + DEN /3.5 BA 3,037 SF





KEY PLAN

#### **WEST TOWER**

2ND, 3RD & 4TH LEVEL UNIT 202-402 3BDR/3.5 BA 1,902 SF





### **EAST TOWER**

9TH LEVEL UNIT PH 00 4BDR + DEN /5.5 BA 3,220 SF



KEY PLAN

### **EAST TOWER**

9TH LEVEL UNIT PH 01 3BDR + DEN /3.5 BA 2,774 SF





UNIT 300-800 4 BEDROOMS | 5.5 BATHROOMS | DEN

ENCLOSED AREA: 3,220 SF TERRACE AREA: |

EAST TOWER
TYPICAL UNIT FROM
3RD TO 8TH LEVEL



**KEY PLAN** 

### **EAST TOWER**

TYPICAL UNIT FROM 3RD TO 8TH LEVEL UNIT 301-801 3BDR + DEN /3.5 BA 2,774 SF







1ST LEVEL





**KEY PLAN** 

EAST TOWER
UNIT 200
3 BEDROOMS | 4.5 BATHS | DEN

ENCLOSED AREA: 3,717 SF | TERRACE AREA: |