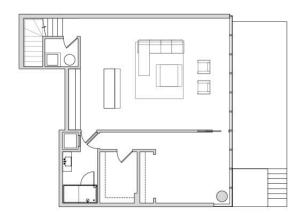

#### TWO-STORY BEACH VILLA 200

3 BR // 4.5 BA & 2 Dens 2 Balconies & 2 Private Gardens

3,782 sf // 351 m<sup>2</sup> Residence 924 sf // 86 m<sup>2</sup> Outdoor

4,706 sf // 437 m2 Total

UPPER LEVEL

LOWER LEVEL