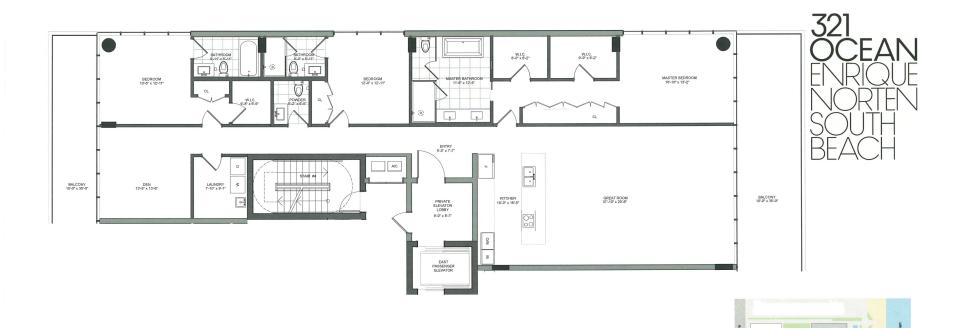

#### **TWO-STORY BEACH VILLA 201**

4 BR // 5.5 BA & 2 Dens 2 Balconies & 2 Private Gardens

4,466 sf // 415 m<sup>2</sup> Residence 1,300 sf // 121 m<sup>2</sup> Outdoor

5,766 sf // 536 m2 Total

LOWER LEVEL

#### TWO-STORY BEACH VILLA 200

3 BR // 4.5 BA & 2 Dens 2 Balconies & 2 Private Gardens

3,782 sf // 351 m<sup>2</sup> Residence 924 sf // 86 m<sup>2</sup> Outdoor

4,706 sf // 437 m2 Total

UPPER LEVEL

LOWER LEVEL