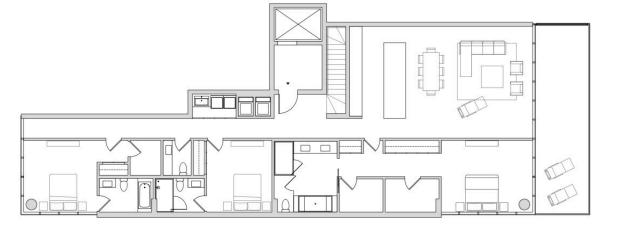

#### **TWO-STORY BEACH VILLA 201**

4 BR // 5.5 BA & 2 Dens 2 Balconies & 2 Private Gardens

4,466 sf // 415 m<sup>2</sup> Residence 1,300 sf // 121 m<sup>2</sup> Outdoor

5,766 sf // 536 m2 Total

LOWER LEVEL

UPPER LEVEL