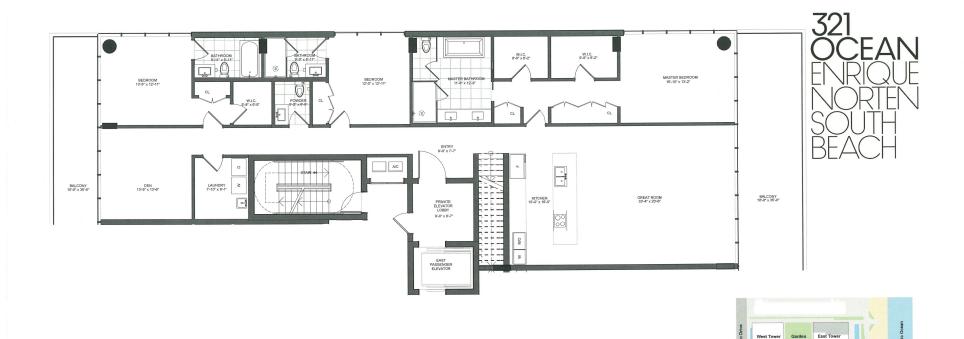

# TYPICAL OCEAN LINE 00

4 BR & Den // 4.5 BA

3,251 sf // 302 m<sup>2</sup> Residence 650 sf // 60 m<sup>2</sup> Balconies

3,901 sf // 362 m<sup>2</sup> Total