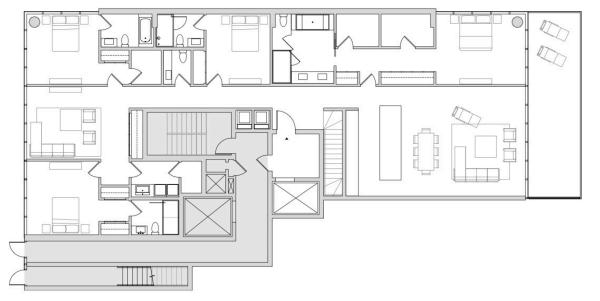

#### **TYPICAL OCEAN LINE 01**

3 BR & Den // 3.5 BA

2,784 sf // 259 m² Residence 550 sf // 51 m² Balconies

3,334 sf // 310 m<sup>2</sup> Total

# TYPICAL OCEAN LINE 00

4 BR & Den // 4.5 BA

3,251 sf // 302 m<sup>2</sup> Residence 650 sf // 60 m<sup>2</sup> Balconies

3,901 sf // 362 m<sup>2</sup> Total