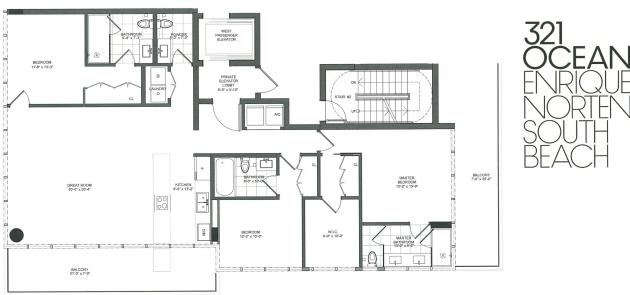

#### **TYPICAL OCEAN LINE 01**

3 BR & Den // 3.5 BA

2,784 sf // 259 m² Residence 550 sf // 51 m² Balconies

3,334 sf // 310 m<sup>2</sup> Total

# TYPICAL OCEAN LINE 00

4 BR & Den // 4.5 BA

3,251 sf // 302 m<sup>2</sup> Residence 650 sf // 60 m<sup>2</sup> Balconies

3,901 sf // 362 m<sup>2</sup> Total