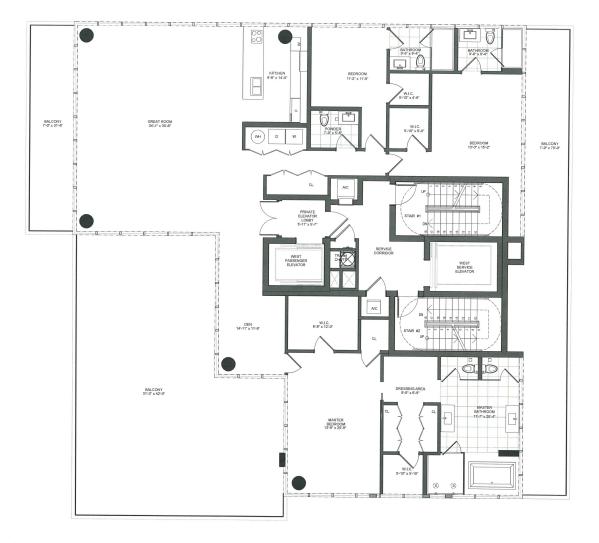

# TYPICAL OCEAN LINE 00

4 BR & Den // 4.5 BA

3,251 sf // 302 m<sup>2</sup> Residence 650 sf // 60 m<sup>2</sup> Balconies

3,901 sf // 362 m<sup>2</sup> Total