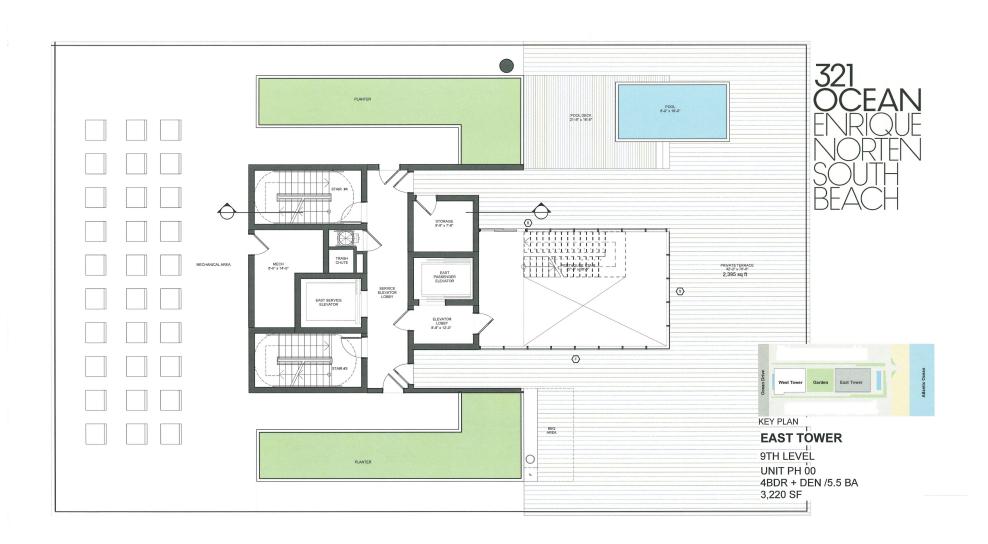

ens 2 Balconies & 2 Private Gardens

4,466 sf // 415 m<sup>2</sup> Residence 1,300 sf // 121 m<sup>2</sup> Outdoor

5,766 sf // 536 m2 Total



LOWER LEVEL



UPPER LEVEL



#### **TYPICAL OCEAN DRIVE LINE 03**

3 BR // 3.5 BA & 2 Balconies

+/- 1,900 sf // +/- 177 m<sup>2</sup> Residence +/- 450 sf // +/- 42 m<sup>2</sup> Balconies

+/- 2,350 sf // +/- 218 m<sup>2</sup> Total

## TYPICAL OCEAN DRIVE LINE 02

3 BR // 3.5 BA & 2 Balconies

+/- 1,900 sf // +/- 177 m<sup>2</sup> Residence +/- 450 sf // +/- 42 m<sup>2</sup> Balconies

+/- 2,350 sf // +/- 218 m2 Total









#### TWO-STORY BEACH VILLA 200

3 BR // 4.5 BA & 2 Dens 2 Balconies & 2 Private Gardens

3,782 sf // 351 m<sup>2</sup> Residence 924 sf // 86 m<sup>2</sup> Outdoor

4,706 sf // 437 m2 Total





UPPER LEVEL

LOWER LEVEL









KEY PLAN

### **WEST TOWER**

UNIT PH 02 3BDR + DEN /3.5 BA 3,037 SF



KEY PLAN

### **WEST TOWER**

TYPICAL UNIT FROM 3RD TO 4TH LEVEL UNIT 303-403 3BDR/3.5 BA 1,880 SF







**KEY PLAN** 

#### **WEST TOWER**

5TH LEVEL

UNIT PH 02 3BDR + DEN /3.5 BA 3,037 SF





KEY PLAN

#### **WEST TOWER**

2ND, 3RD & 4TH LEVEL UNIT 202-402 3BDR/3.5 BA 1,902 SF





### **EAST TOWER**

9TH LEVEL UNIT PH 00 4BDR + DEN /5.5 BA 3,220 SF



KEY PLAN

### **EAST TOWER**

9TH LEVEL UNIT PH 01 3BDR + DEN /3.5 BA 2,774 SF





UNIT 300-800 4 BEDROOMS | 5.5 BATHROOMS | DEN

ENCLOSED AREA: 3,220 SF TERRACE AREA: |

EAST TOWER
TYPICAL UNIT FROM
3RD TO 8TH LEVEL



**KEY PLAN** 

### **EAST TOWER**

TYPICAL UNIT FROM 3RD TO 8TH LEVEL UNIT 301-801 3BDR + DEN /3.5 BA 2,774 SF







1ST LEVEL





**KEY