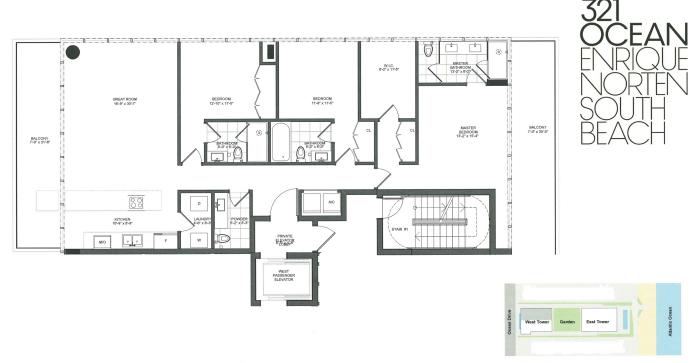

# TYPICAL OCEAN LINE 00

4 BR & Den // 4.5 BA

3,251 sf // 302 m<sup>2</sup> Residence 650 sf // 60 m<sup>2</sup> Balconies

3,901 sf // 362 m<sup>2</sup> Total