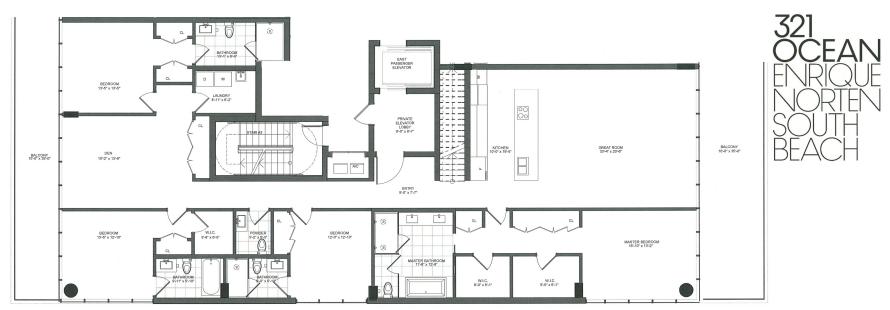

#### **TYPICAL OCEAN LINE 01**

3 BR & Den // 3.5 BA

2,784 sf // 259 m² Residence 550 sf // 51 m² Balconies

3,334 sf // 310 m<sup>2</sup> Total