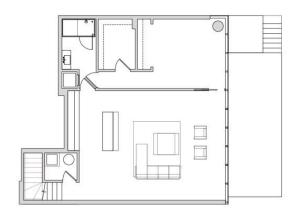

#### **TWO-STORY BEACH VILLA 201**

4 BR // 5.5 BA & 2 Dens 2 Balconies & 2 Private Gardens

4,466 sf // 415 m<sup>2</sup> Residence 1,300 sf // 121 m<sup>2</sup> Outdoor

5,766 sf // 536 m2 Total

LOWER LEVEL

UPPER LEVEL