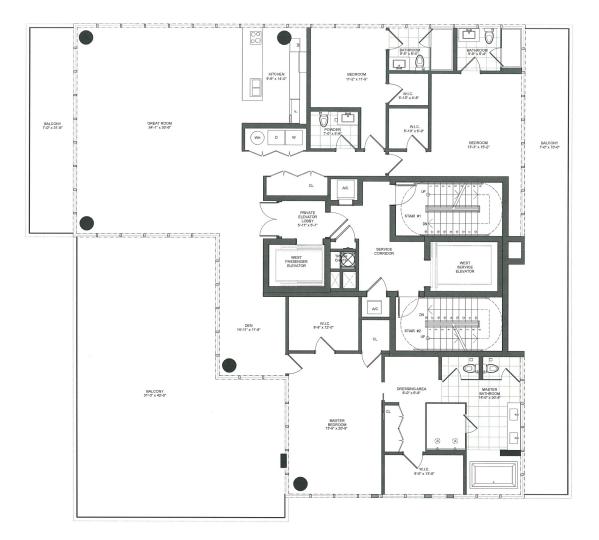

#### **TYPICAL OCEAN LINE 01**

3 BR & Den // 3.5 BA

2,784 sf // 259 m² Residence 550 sf // 51 m² Balconies

3,334 sf // 310 m<sup>2</sup> Total