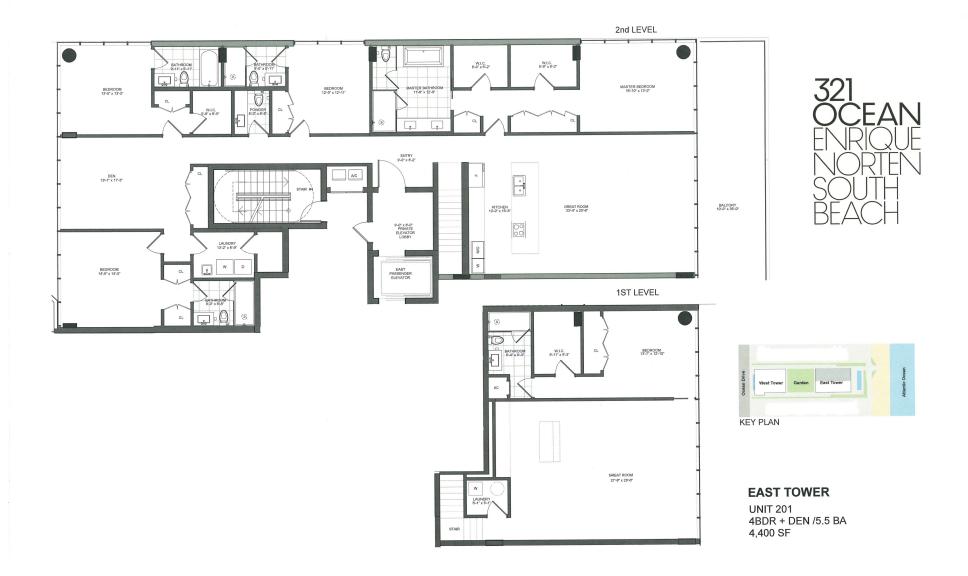

### **EAST TOWER**

9TH LEVEL UNIT PH 00 4BDR + DEN /5.5 BA 3,220 SF

KEY PLAN

### **EAST TOWER**

9TH LEVEL UNIT PH 01 3BDR + DEN /3.5 BA 2,774 SF

UNIT 300-800 4 BEDROOMS | 5.5 BATHROOMS | DEN

ENCLOSED AREA: 3,220 SF TERRACE AREA: |

EAST TOWER
TYPICAL UNIT FROM
3RD TO 8TH LEVEL

**KEY PLAN** 